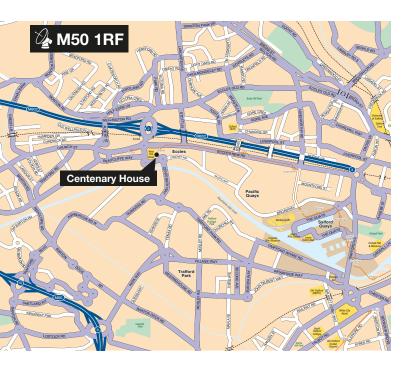

#### Location

Centenary House is prominently positioned fronting Centenary Way within 1 mile of junction 2 of the M602 motorway which provides direct access to the regional motorway network.

The property benefits from its close proximity to Eccles town centre approximately 10 mins walk to the west.

The building is well placed to take advantage of Eccles Metrolink Station and Bus Interchange offering direct routes into Manchester city centre.