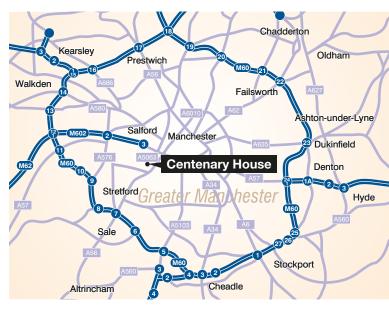

#### Location

Centenary House is prominently positioned fronting Centenary Way within 1 mile of junction 2 of the M602 motorway which provides direct access to the regional motorway network.

The property benefits from its close proximity to Eccles town centre approximately 10 mins walk to the west.

The building is well placed to take advantage of Eccles Metrolink Station and Bus Interchange offering direct routes into Manchester city centre.