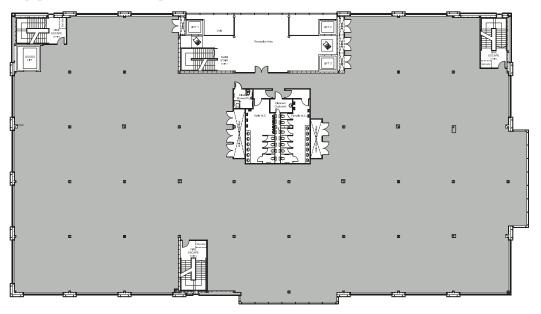

## **Typical Floorplan**

**TO LET** High Specification Office Building

**10,000 - 32,313 Sq Ft** 929 - 3,002 Sq M

### **Accommodation**

| Floor        | Sq Ft             | Sq M  |
|--------------|-------------------|-------|
| Ground Floor | Reception/Parking |       |
| First Floor  | Visage Group Plc  |       |
| Second Floor | 10,000            | 929   |
| Third Floor  | Visage Group Plc  |       |
| Fourth Floor | 22,313            | 2,072 |
| Total        | 32,313            | 3,002 |