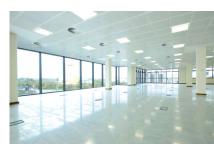

## **Specification**

- Four pipe fan coil air conditioning
- Full access raised floors
- Metal tiled suspended ceilings
- LG7 compliant lighting
- DDA compliant
- Secure car parking 1:370 sq ft
- 24 hour on site security

### **Accommodation**

| Floor        | Sq Ft             | Sq M  |
|--------------|-------------------|-------|
| Ground Floor | Reception/Parking |       |
| First Floor  | Visage Group Plc  |       |
| Second Floor | 10,000            | 929   |
| Third Floor  | Visage Group Plc  |       |
| Fourth Floor | 22,313            | 2,072 |
| Total        | 32,313            | 3,002 |