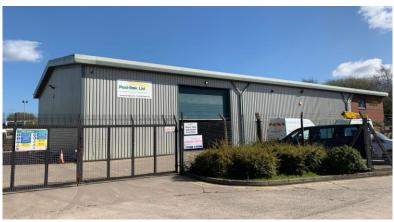

#### **DESCRIPTION**

A modern single storey industrial unit with integral 2 storey office accommodation to the front and a mezzanine floor within the warehouse. Constructed of steel portal frame with brick/blockwork elevations below a pitched roof covered with profile metal sheet cladding.

The eaves height is 5.7m. A breezeblock wall splits the industrial accommodation into two bays with loading via an electronically operated single up and over door. Lighting is provided from sodium lamps and heating via gas fired warm air blowers.

Externally, there is a large 0.44 acre concrete surfaced yard securely fenced with floodlights.

Ample car parking is provided on site including 14 designated parking spaces for the offices/ visitors. The Business Park has 24/7 access with security gate to the estate entrance and centrally monitored CCTV around the clock.