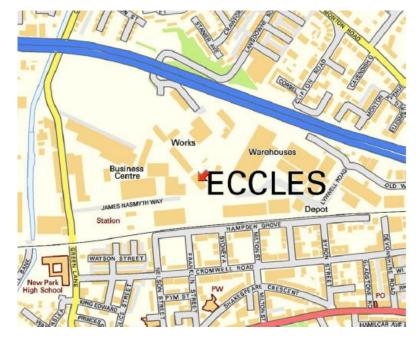

## LOCATION

The premises are situated in Eccles on Nasmyth Business Park off James Nasmyth Way, close to J11 of the M60 accessed via the A57 Liverpool Road. J2 of the M602 is within 1.5 miles.

Eccles is approximately 3.5 miles west of Manchester City Centre on the M602. The M60 provides access across Manchester and links to the national motorway network including the M62 and in turn the M6 which are both easily accessible.