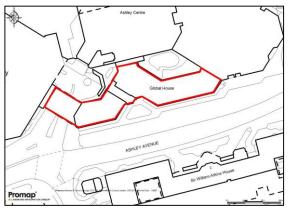

## **Location**

Global House occupies a prime position in the heart of Epsom's primary office area. The prominent town centre location of the building has direct, covered access into the Ashley Centre and the town's prime shopping area. This includes a wide range of retail outlets, restaurants and pubs, as well as the Virgin Active Health Club and Rainbow Leisure Centre.