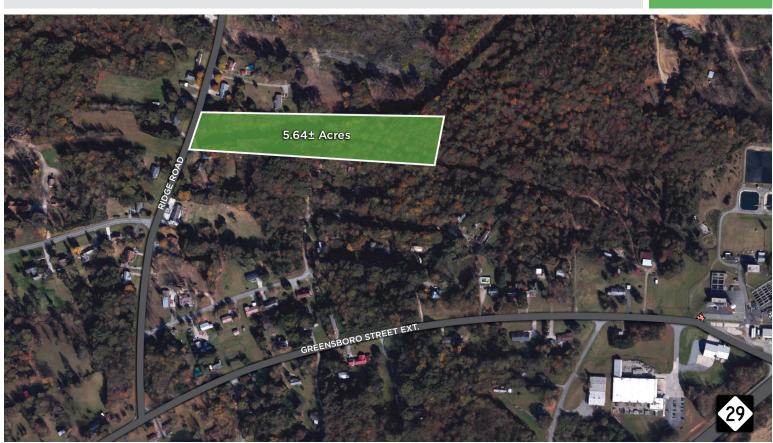

### 380 Ridge Road

LEXINGTON, NC 27292

5.64± ACRES

5.638± Acres zoned for residential use in North Davidson County (not inside city limits). This land, which has the potential for multiple lots, is situated in a desirable location and is in the Welcome Elementary and North Davidson Middle & High School school districts. Soil reports available upon request. Property is conveniently located just a short drive away from Winston-Salem. Priced to sell!