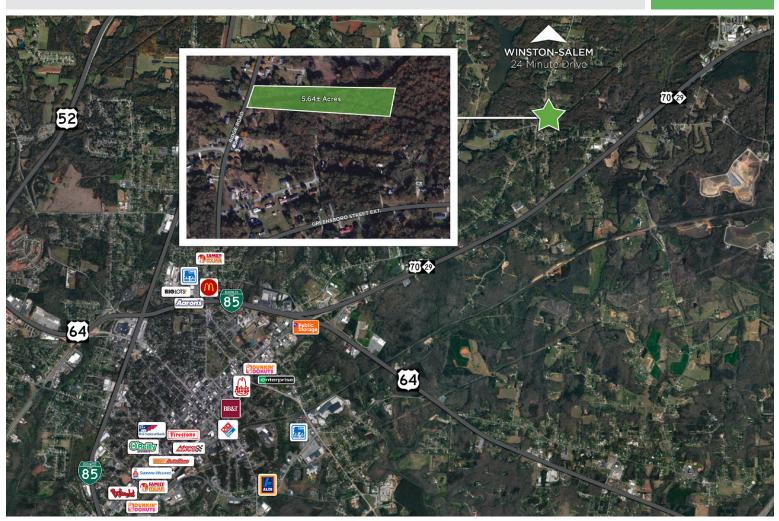

### 380 Ridge Road

LEXINGTON, NC 27292

5.64± ACRES

5.638± Acres zoned for residential use in North Davidson County (not inside city limits). This land, which has the potential for multiple lots, is situated in a desirable location and is in the Welcome Elementary and North Davidson Middle & High School school districts. Soil reports available upon request. Property is conveniently located just a short drive away from Winston-Salem. Priced to sell!