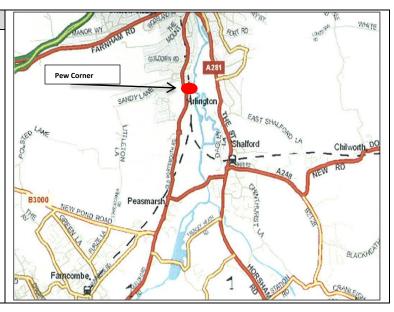

# **LOCATION**

Pew Corner is a well-established rural location, adjacent to the Artington Park & Ride site just over a mile from the town centre and abutting the A3100 Guildford to Godalming road.

The A3 is within easy reach, either via Compton or through the town centre, with the M25, Junction 10 a further 7 miles to the northeast. The A3100 Portsmouth Road joins Guildford's gyratory, which in turn is adjacent to the main railway station providing a fast journey time to London Waterloo of 36 minutes.