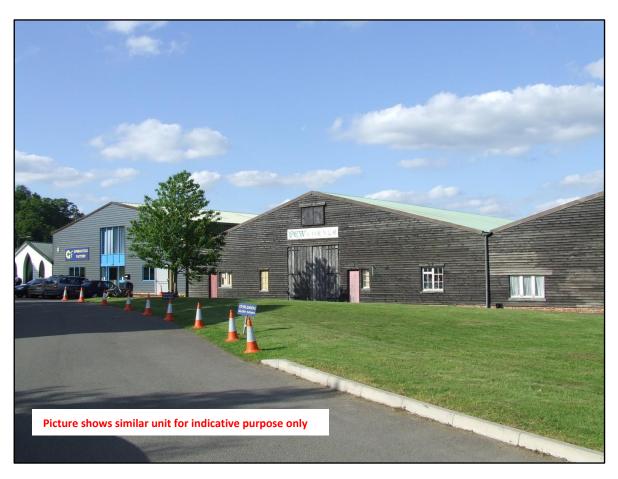

# TRADE COUNTER / SHOWROOM QUASI RETAIL USE

with ample on-site parking

7,249 sq ft (673.45 sq m) GIA

TO LET

# UNIT 6A & 6B PEW CORNER, OLD PORTSMOUTH ROAD, GUILDFORD, SURREY GU3 1LP

- Suitable for a variety of uses
- Adjacent to Artington Park & Ride
- Ample on-site car parking

Kingstons is the trading name of Kingstons (Guildford) Limited Registered in England and Wales No. 6204957 at The Annexe, Saxon House, 28 Castle Street, Guildford, Surrey GU1 3UW Tel: 01483 572999 Fax: 01483 510499

### **DESCRIPTION**

The building is suitable for a variety of uses, including warehousing and light industrial, together with potential for elements of showroom and retail.

A good level of car parking is provided on site.