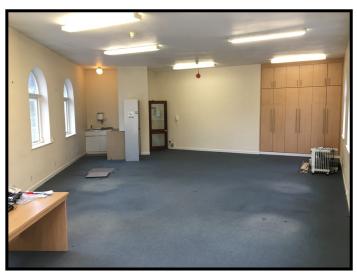

The first floor is open plan, with WC facilities and has its own separate access. This area is vacant and The most recent use was as an office.