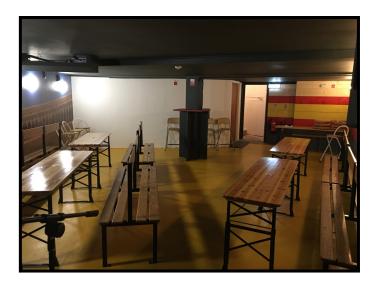

#### **Description**

A two-storey commercial premises with basement, constructed of cavity brickwork under a pitched slate roof.

The ground floor and basement comprise a café to the ground floor with a fully operational function room to the basement. This area is currently tenanted,