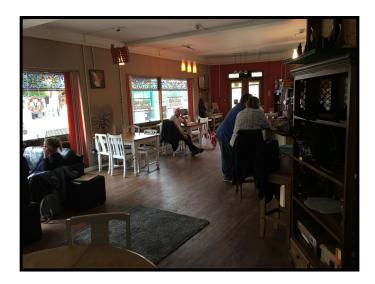

#### **Description**

A two-storey commercial premises with basement, constructed of cavity brickwork under a pitched slate roof.

The ground floor and basement comprise a café to the ground floor with a fully operational function room to the basement. This area is currently tenanted,

#### **Tenancy Information**

The ground floor and basement are occupied by Malaga Drift Coffee Co Ltd on a 5 year lease which commenced on the 1st June 2016 at a current annual rent of £9,500 plus VAT.