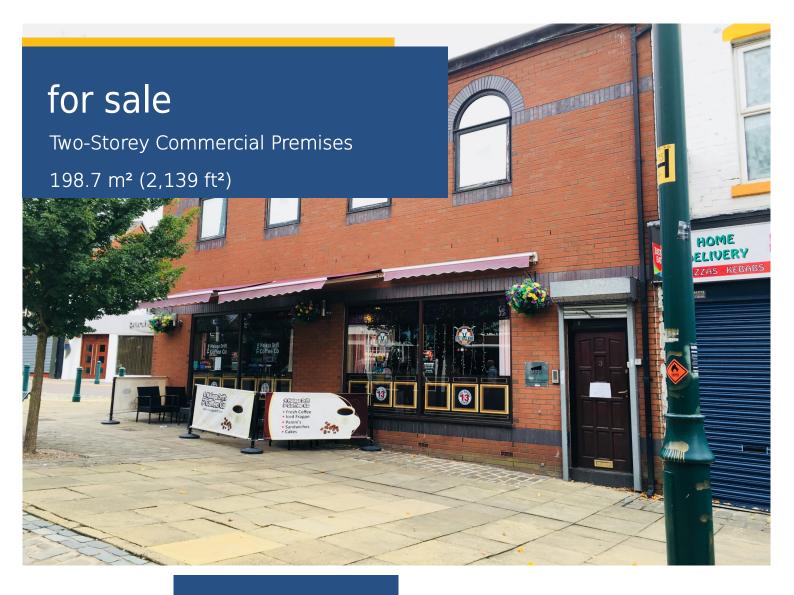

1-3 Church Street
Eccles
Manchester
M30 ODF

- Prominent High Street Position
- Part Let
- Self Contained First Floor Currently Vacant
- Ground Floor Let at £9,500 pa

MORGANWILLIAMS.com

01925 414909

#### Location

Prominent location in Eccles Town Centre on the corner of the pedestrianised section of Church Street and Church Road.

Eccles Railway Station is situated directly opposite. The Metro tram interchange is within a 2 minute walk of the property.

#### **Description**

A two-storey commercial premises with basement, constructed of cavity brickwork under a pitched slate roof.

The ground floor and basement comprise a café to the ground floor with a fully operational function room to the basement. This area is currently tenanted,