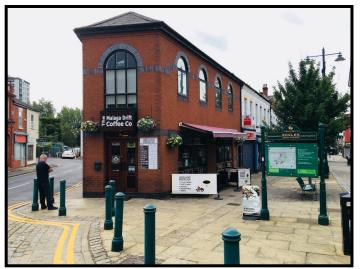

#### Location

Prominent location in Eccles Town Centre on the corner of the pedestrianised section of Church Street and Church Road.

Eccles Railway Station is situated directly opposite. The Metro tram interchange is within a 2 minute walk of the property.

#### **Description**

A two-storey commercial premises with basement, constructed of cavity brickwork under a pitched slate roof.

The ground floor and basement comprise a café to the ground floor with a fully operational function room to the basement. This area is currently tenanted,