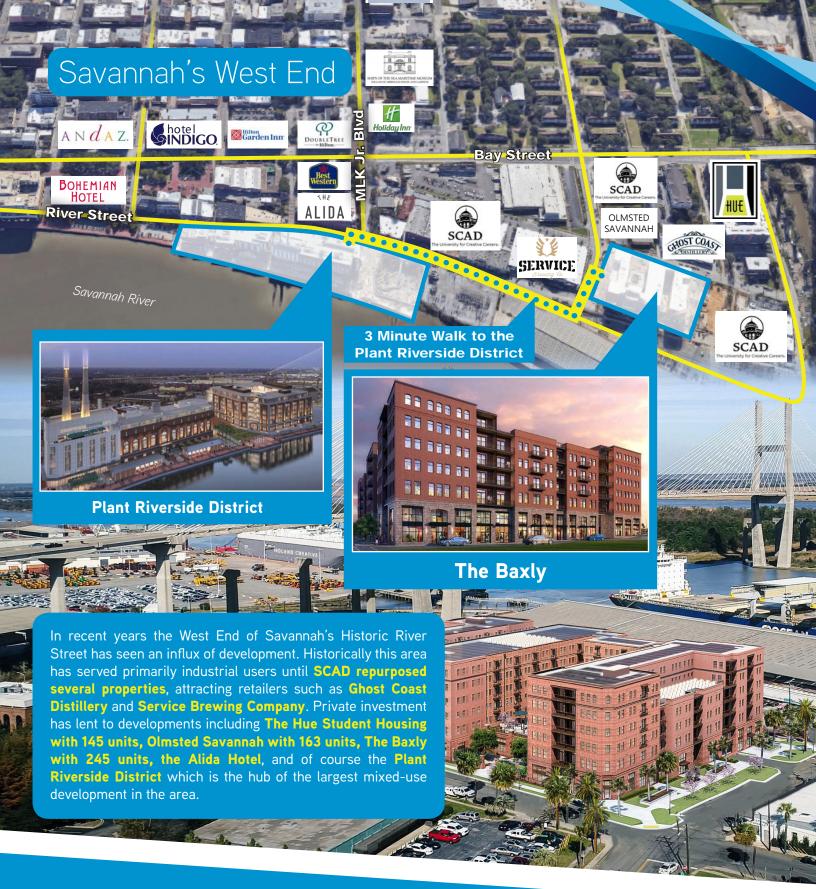

# Prime Retail Destination

- Ground floor retail space is available at The Baxly, a brand new 275 unit apartment community
- Located steps from the Savannah College of Art & Design (SCAD), the Savannah Riverwalk, and Savannah's thriving downtown scene
- Surrounded by outstanding local and national restaurants, historic hotels, flourishing businesses, and major shopping districts
- Three minute walk to Plant Riverside, a new 4.5 acre riverfront entertainment district and JW Marriott 419-room hotel
- Ideal for specialty retail, boutique clothing, upscale restaurants, or similar uses
- Street and garage parking available
- Multiple apartment communities with over 500 units, and SCAD educational buildings are located within three blocks of the property

### Savannah College of Art & Design

- Over 70 Historic Buildings interwoven throughout downtown
- More than 14,000 Students
- Employs nearly full-and part-time 1,900 Employees

### Savannah, Georgia

#1 STATE FOR BUSINESS
7 YEARS IN A ROW (2013-2019)
Site Selection Magazine

- Top Tourist Destination
- Low Cost of Living
- Expanding Airport
- Innovative Education Options
- Large Military Installations
- Port of Savannah