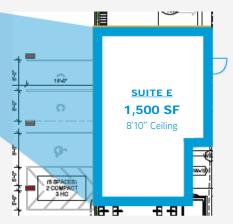

## The Baxly Retail

±1,500 - ±9,000 SF

**Ground Floor Retail** 

**New Construction** 

**High Growth Area** 

#### Contact us:

ASHLEY SMITH
Savannah, GA
912 662 8011
ashlev.smith@colliers.cc

TYLER MOUCHET
Savannah, GA
912 662 8017
tyler.mouchet@colliers.com

\*Suites A to D are contiguous to 7,500 SF