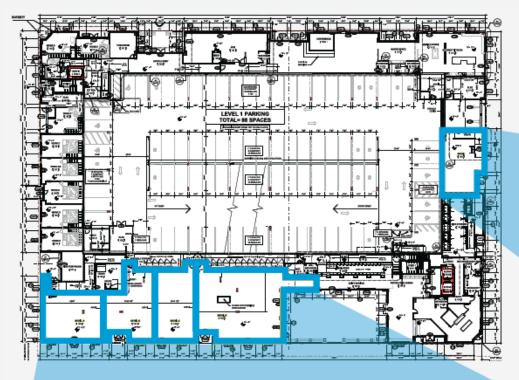

## The Baxly Retail

±1,500 - ±9,000 SF

**Ground Floor Retail** 

**New Construction** 

**High Growth Area** 

#### Contact us:

ASHLEY SMITH
Savannah, GA
912 662 8011
ashlev.smith@colliers.cc

TYLER MOUCHET
Savannah, GA
912 662 8017
tyler.mouchet@colliers.com

\*Suites A to D are contiguous to 7,500 SF