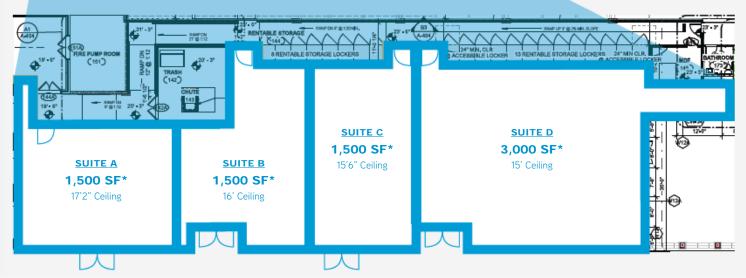

## The Baxly Retail

±1,500 - ±9,000 SF

**Ground Floor Retail** 

**New Construction** 

**High Growth Area** 

#### Contact us:

ASHLEY SMITH
Savannah, GA
912 662 8011
ashlev.smith@colliers.cc

TYLER MOUCHET
Savannah, GA
912 662 8017
tyler.mouchet@colliers.com

\*Suites A to D are contiguous to 7,500 SF