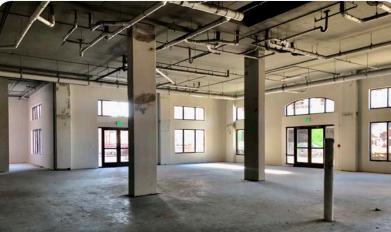

## The Baxly Retail

±1,500 - ±9,000 SF

**Ground Floor Retail** 

**New Construction** 

**High Growth Area** 