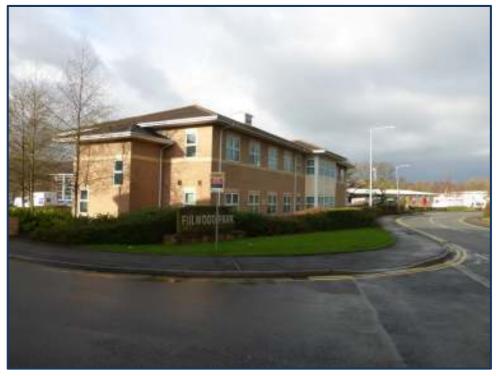

### One Fulwood Office Park Caxton Road, Fulwood PRESTON PR2 9NZ

- From 143 m<sup>2</sup> (1,540 sq ft) to 497 sq<sup>2</sup> (5,350 sq ft)
- 21 designated car parking spaces
- DDA compliant
- Fully fitted, passenger lift, raised flooring, comfort cooling, etc
- Recently refurbished and ready for immediate occupation

#### **LOCATION**

One Fulwood Office Park occupies a high profile position fronting Caxton Road at the heart of the North Preston Employment Area, close to many well established and prestigious developments. The property is ideally situated, being equidistant from J31A and J32 of the M6 motorway. Nearby occupiers include HSBC, Johnston press, Homeserve, Royal Mail as well as many local and regional occupiers.