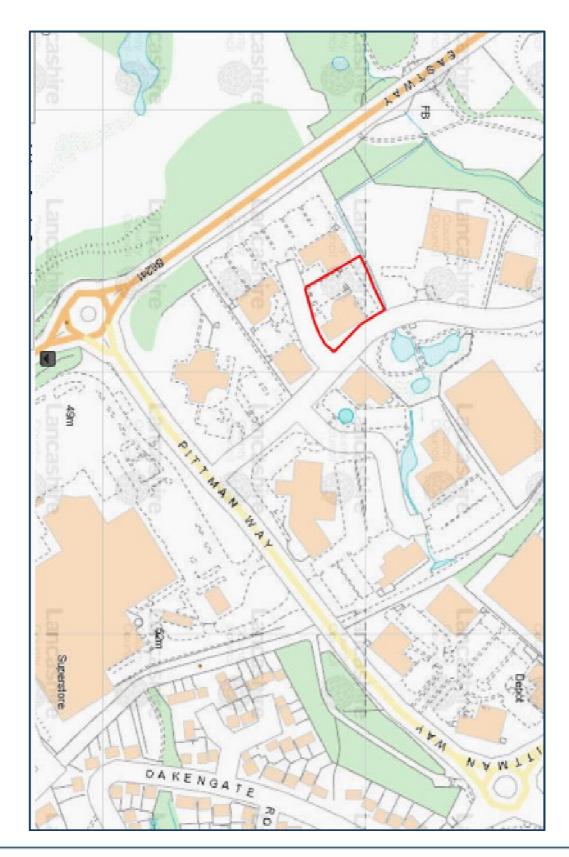

#### **LOCATION**

One Fulwood Office Park occupies a high profile position fronting Caxton Road at the heart of the North Preston Employment Area, close to many well established and prestigious developments. The property is ideally situated, being equidistant from J31A and J32 of the M6 motorway. Nearby occupiers include HSBC, Johnston press, Homeserve, Royal Mail as well as many local and regional occupiers.

For Identification Only Not to Scale **Chartered Surveyors** 

Fifteen Cross Street Preston PR1 3LT

This plan is reproduced from or based upon the Ordinana Survey map with the Sanction of the Controller of HM Stationery Office Crown Copyright Reserved.

For Identification Only Not to Scale Chartered Surveyors

Fifteen Cross Street Preston PR13LT

This plas is reproduced from or based upon the Ordnance Survey map with the Sanction of the Controller of HM Stationery Office Crown Copyright Reserved.