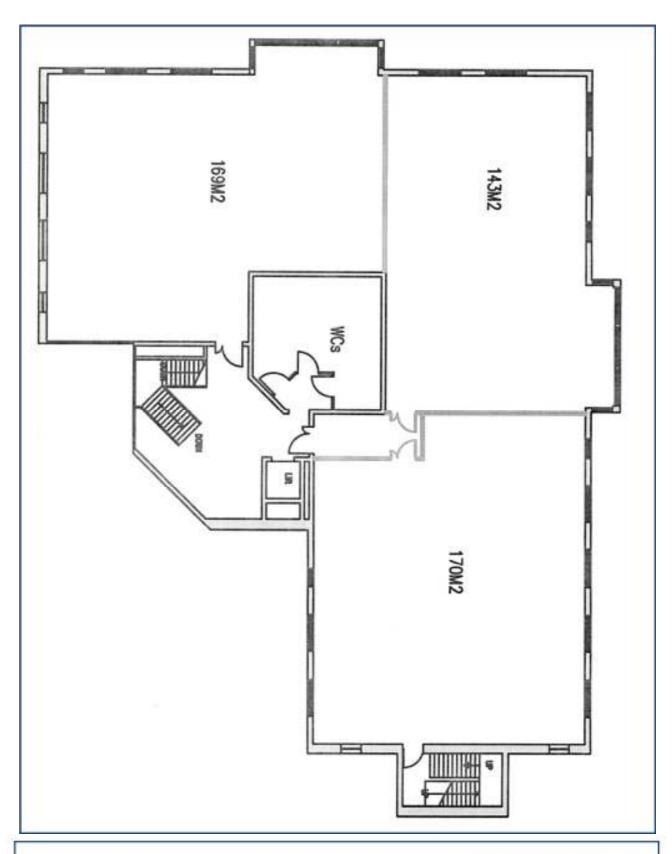

#### **ACCOMMODATION**

The building comprises a two-storey, self-contained office building of modern construction, with a feature glazed atrium entrance. Internally the building is finished to a high specification as one would expect. The net internal floor areas are:

| Suite 1: | 169 sq m | (1,819  sq ft) |
|----------|----------|----------------|
| Suite 2: | 143 sq m | (1,540  sq ft) |
| Suite 3: | 170 sq m | (1,830  sq ft) |

Alternative sub-divisions will be considered.

Total Office Space available: 497 sq m (5,350 sq ft)

The above measurement has been made in accordance with the RICS Property Measurement Professional Statement.