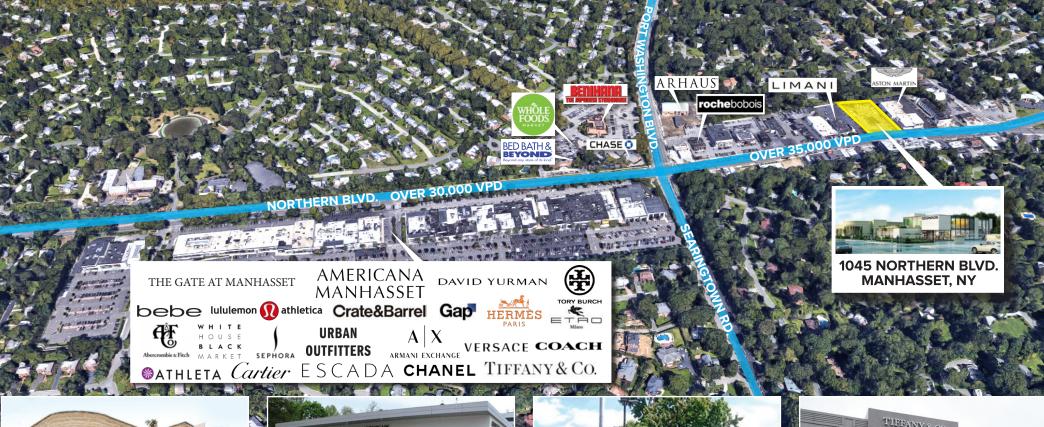

#### **PROPERTY:**

1045 NORTHERN BOULEVARD MANHASSET, NY 11576

#### **COMMENTS:**

- HEAVILY TRAVELED COMMUTER ROUTE
- STRONG DEMOGRAPHICS

### **HIGH END NATIONAL TENANTS:**

ANN TAYLOR

GUCCI GIORGIO ARMANI J. CREW J. MENDEL

JIMMY CHOO

Juicy Couture

PRADA TIFFANY&CO. Dior

LOUIS VUITTON MICHAEL KORS Oscarda La Valvatore Ferragamo

Van Cleef & Arpels

...AND MANY MORE

| DEMOGRAPHICS          | 1 MILE    | 3 MILES   | 5 MILES   |
|-----------------------|-----------|-----------|-----------|
| POPULATION            | 10,170    | 90,254    | 303,630   |
| HOUSEHOLDS            | 3,449     | 30,986    | 107,641   |
| AVG. HOUSEHOLD INCOME | \$253,950 | \$211,524 | \$160,462 |