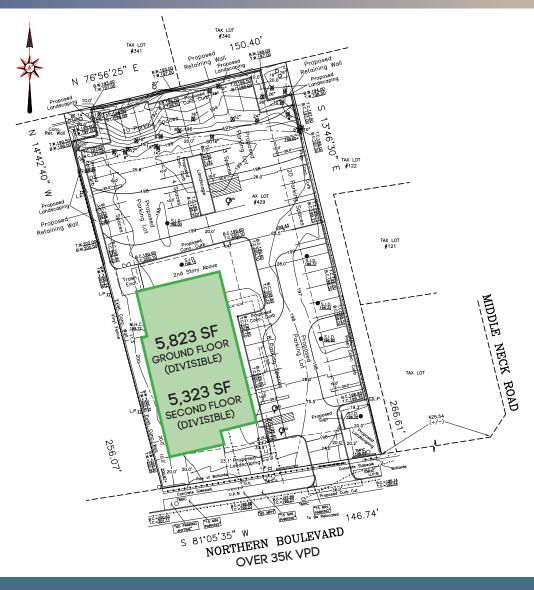

#### **PROPERTY:**

1045 NORTHERN BOULEVARD MANHASSET, NY 11576

#### SIZE:

GROUND FLOOR: ±5,823 SF (DIVISIONS CONSIDERED) SECOND FLOOR: ±5.323 SF (DIVISIONS CONSIDERED)