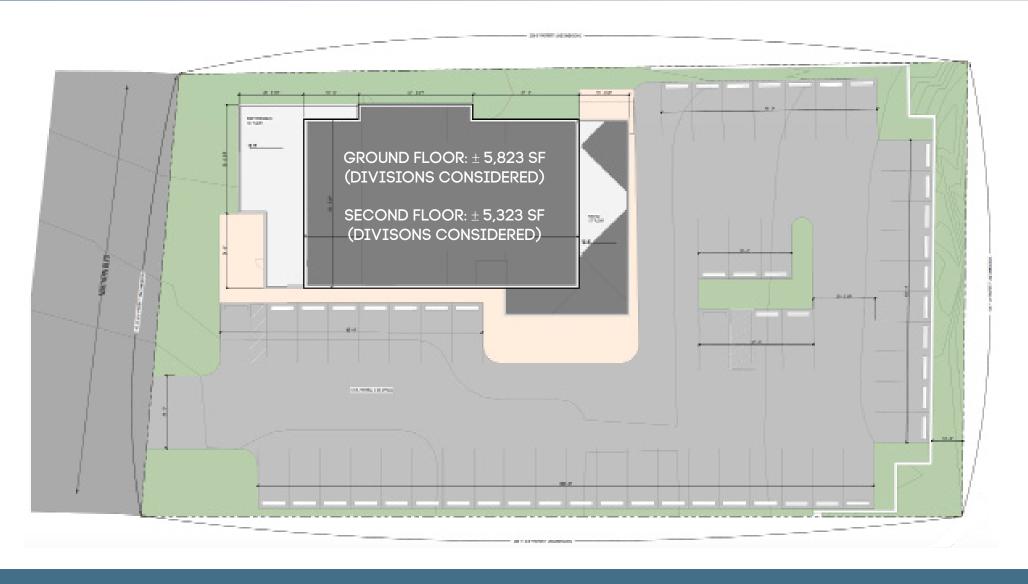

#### SIZE:

GROUND FLOOR: ±5,823 SF (DIVISIONS CONSIDERED) SECOND FLOOR: ±5.323 SF (DIVISIONS CONSIDERED)

## **DELIVERY:**

**PARKING:** 

EST. 2<sup>ND</sup> Q2020 51 SPACES 2HC SPACES

#### **COMMENTS:**

- HEAVILY TRAVELED COMMUTER ROUTE
- STRONG DEMOGRAPHICS