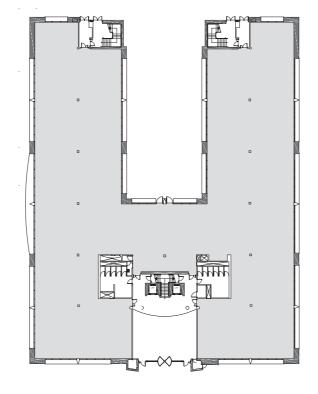

| Floor           | sq ft  | sq m    |
|-----------------|--------|---------|
| Third (storage) | 2,211  | 205.4   |
| Second          | 20,754 | 1,928.1 |
| First           | 19,692 | 1,829.5 |
| Ground          | 20,978 | 1,948.9 |
| Total           | 63,635 | 5,911.9 |

**Ground floor** 

343 car spaces - 1:186 sq ft

**Shower facilities** 

Accessible raised floors

**Passenger lifts** 

**First floor** 

Air conditioning

Suspended ceilings