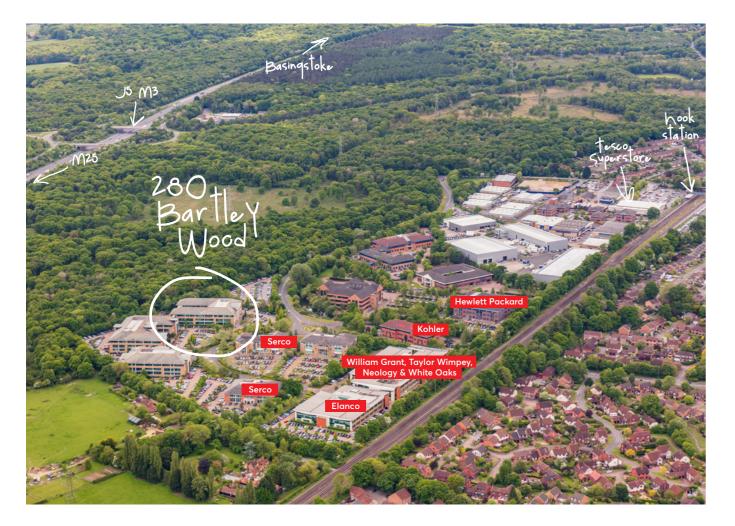

**Ground floor** 

343 car spaces - 1:186 sq ft

**Shower facilities** 

Accessible raised floors

**Passenger lifts** 

**First floor** 

Air conditioning

Suspended ceilings