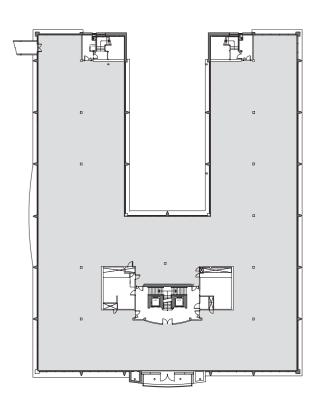

# Life's a doodle.

Bartley Wood is an established business park in the desirable location of Hook, and is home to a host of major occupiers. 63,635 sq ft of high quality office space over three floors is now available at 280 Bartley Wood. The property lies just a short stroll from the village centre, as well as Hook station with its mainline connections to Basingstoke, Woking, Clapham Junction and London Waterloo.

Hook sits at the heart of the Blackwater Valley, enjoying a peaceful village atmosphere, favouring friendly village pubs and restaurants, coupled with a Tesco and a selection of local retail outlets. And yet, Basingstoke is right on the doorstep, plus other vibrant destinations such as Reading and Guildford are also nearby. Truly the best of both worlds!