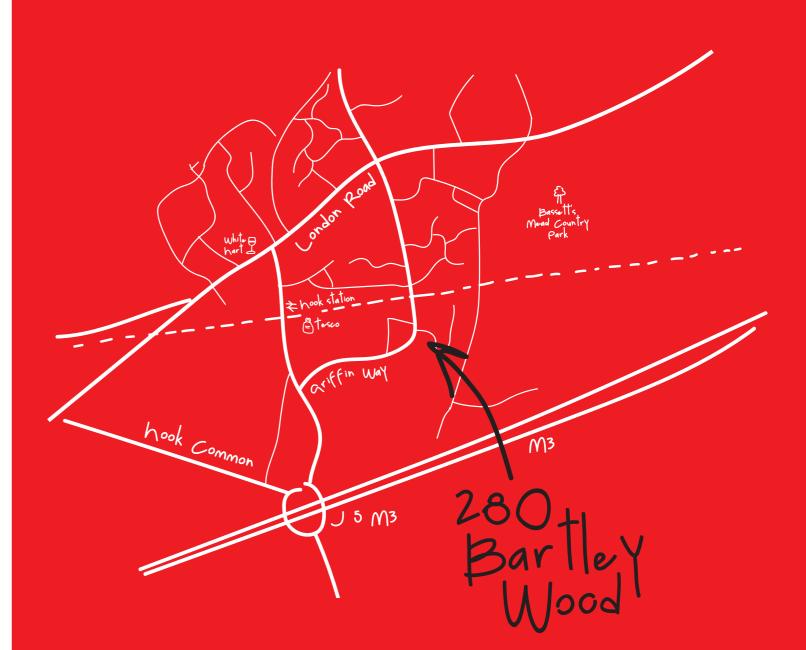

## By train...

| Basingstoke      | 8 m  |
|------------------|------|
| arnborough       | 14 m |
| Voking           | 27 m |
| Veybridge        | 34 m |
| Clapham Junction | 53 m |
| ondon Waterloo   | 58 m |

## By car...

| J5 M3             |
|-------------------|
| Tylney Hall Spa H |
| Four Seasons Spa  |
| Basingstoke       |
| Reading           |
| J12 M25           |

| On foot |   |
|---------|---|
|         |   |
|         | С |

| 0     | .9 miles |
|-------|----------|
| lotel | 4 miles  |
| Hotel | 6 miles  |
|       | 7 miles  |
| 1     | 14 miles |
| 2     | 21 miles |

| Hook station          | 14 mins |
|-----------------------|---------|
| Tesco superstore      | 14 mins |
| The Raven pub & hotel | 14 mins |
| Hook centre           | 15 mins |
| White Hart Hotel      | 15 mins |
| Old White Hart        | 16 mins |