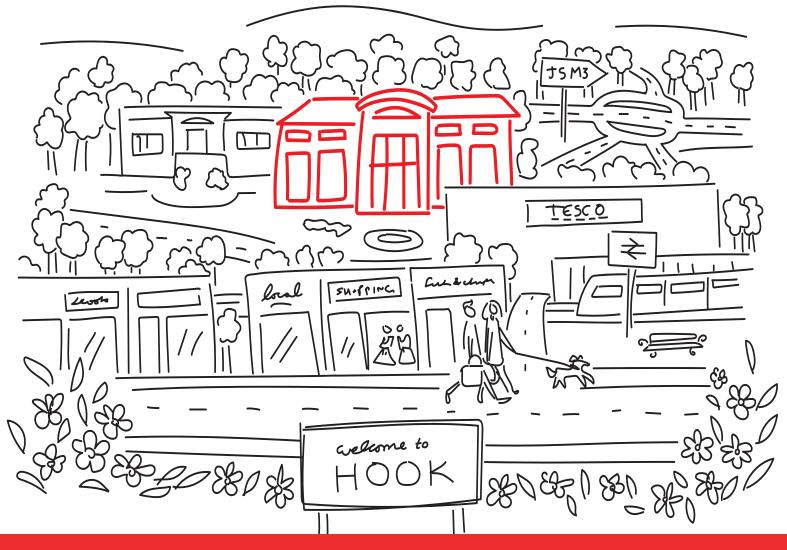

# Life's a doodle.

Bartley Wood is an established business park in the desirable location of Hook, and is home to a host of major occupiers. 63,635 sq ft of high quality office space over three floors is now available at 280 Bartley Wood. The property lies just a short stroll from the village centre, as well as Hook station with its mainline connections to Basingstoke, Woking, Clapham Junction and London Waterloo.

Hook sits at the heart of the Blackwater Valley, enjoying a peaceful village atmosphere, favouring friendly village pubs and restaurants, coupled with a Tesco and a selection of local retail outlets. And yet, Basingstoke is right on the doorstep, plus other vibrant destinations such as Reading and Guildford are also nearby. Truly the best of both worlds!