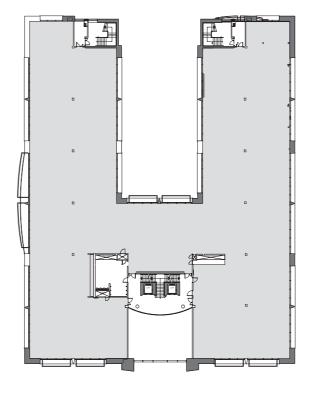

| Floor           | sq ft  | sq m    |
|-----------------|--------|---------|
| Third (storage) | 2,211  | 205.4   |
| Second          | 20,754 | 1,928.1 |
| First           | 19,692 | 1,829.5 |
| Ground          | 20,978 | 1,948.9 |
| Total           | 63,635 | 5,911.9 |

Second floor

Regularly featured as one of the best places to live in the UK, it's hardly a surprise that Hook is also a superb place to work. Combine village life with great amenities - including hundreds of acres of natural countryside on your doorstep, perfect for woodland walks or runs - and you'll start to understand the appeal of 280 Bartley Wood...