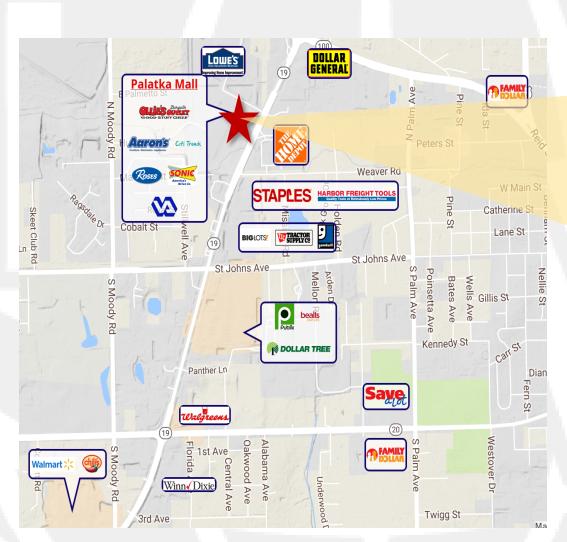

Palatka is the largest market and main retail hub of the county, which has a population of 75,000. The Highway 19 corridor has recently become a hotbed of retail activity; in the immediate vicinity of the Mall are retailers such as Wal-Mart Supercenter, Winn-Dixie, Publix, Big Lots, Tractor Supply Company, Staples, Home Depot and Beall's Outlet. Lowe's is a shadow anchor to the Mall, and the properties share a signaled entrance. Palatka Mall has very good visibility, signage, and access, with signaled entrances. Palatka Mall is anchored by Ollie's Bargain Outlet, Rose's, CitiTrends, Shoe Show and the Veterans Administration.