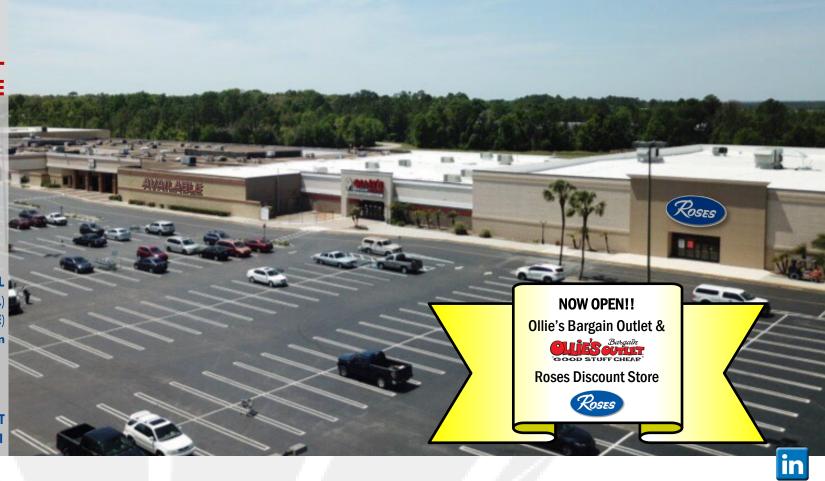

## Retail For Lease

Palatka Mall 400 Highway 19 North Palatka, FL 32177

Palatka Mall is a 195,000 square foot shopping center located on busy Highway 19 in Palatka, Florida. Palatka is the county seat for Putnam County, and is located approximately 50 miles south of Jacksonville, 40 miles east of Gainesville, and 30 miles west of St. Augustine.

Palatka is the largest market and main retail hub of the county, which has a population of 75,000. The Highway 19 corridor has recently become a hotbed of retail activity; in the immediate vicinity of the Mall are retailers such as Wal-Mart Supercenter, Winn-Dixie, Publix, Big Lots, Tractor Supply Company, Staples, Home Depot and Beall's Outlet. Lowe's is a shadow anchor to the Mall, and the properties share a signaled entrance. Palatka Mall has very good visibility, signage, and access, with signaled entrances. Palatka Mall is anchored by Ollie's Bargain Outlet, Rose's, CitiTrends, Shoe Show and the Veterans Administration.