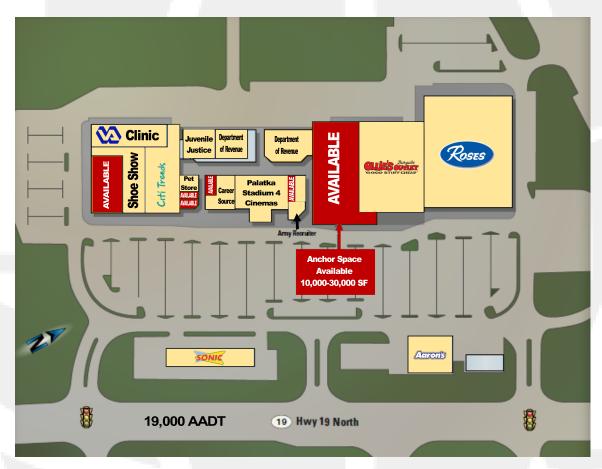

## Retail For Lease

Palatka Mall 400 Highway 19 North Palatka, FL 32177

|                        | lene                  | ant roster       |          |
|------------------------|-----------------------|------------------|----------|
| Roses Discount Store   |                       | Citi Trends      |          |
| Ollie's Bargain Outlet |                       | <u>Available</u> | 1,200 SF |
|                        | Available 30,000 S    | SF Available     | 1,200 SF |
|                        | Department of Revenue | Pet Store        |          |
|                        | Department of Revenue | <u>Available</u> | 1,200 SF |
|                        | Juvenile Justice      | Career Source    |          |
|                        | VA Clinic             | Palatka Cinema   |          |
|                        | Available 9,923       | SF Available     | 1,200 SF |
|                        | Shoe Show             | Army Recruiter   |          |

Palatka is the largest market and main retail hub of the county, which has a population of 75,000. The Highway 19 corridor has recently become a hotbed of retail activity; in the immediate vicinity of the Mall are retailers such as Wal-Mart Supercenter, Winn-Dixie, Publix, Big Lots, Tractor Supply Company, Staples, Home Depot and Beall's Outlet. Lowe's is a shadow anchor to the Mall, and the properties share a signaled entrance. Palatka Mall has very good visibility, signage, and access, with signaled entrances. Palatka Mall is anchored by Ollie's Bargain Outlet, Rose's, CitiTrends, Shoe Show and the Veterans Administration.