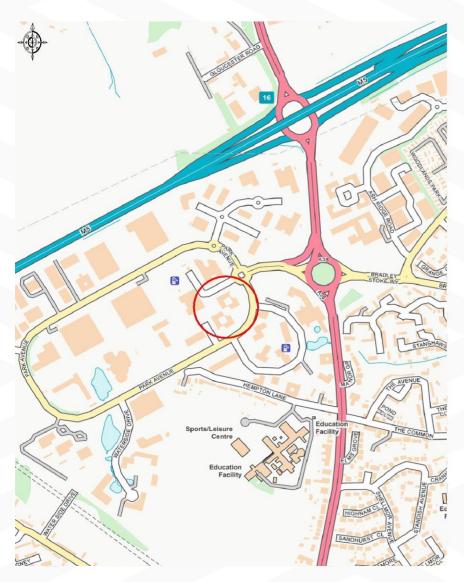

### LOCATION - BS32 4SY

Aztec West has an excellent location being adjacent to Junction 16 of the M5, and within one mile of the M4/M5 interchange. It is just 7 miles from Bristol city centre which is directly accessible via the A38, and is served by a number of bus routes.

Widely regarded as one of Bristol's leading business parks and home to over 100 occupiers, the park sits in an attractive landscaped environment and is professionally managed with on-site security. Amenities for occupiers on the park include a convenience store, 3 coffee shops, hairdresser, gym and both 3\* and 4\* hotels.