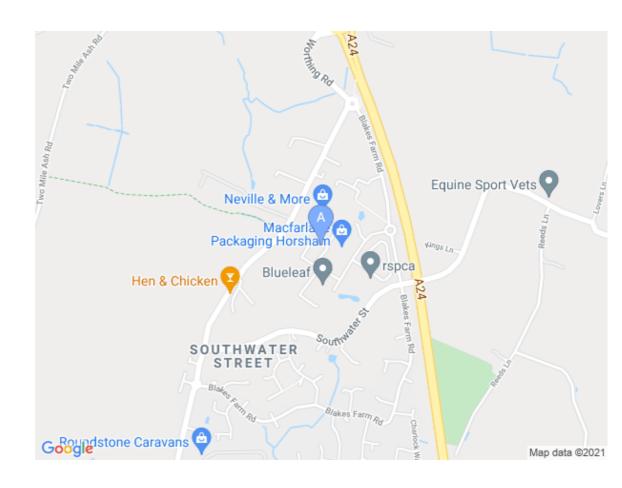

#### Unit 8 Oakhurst Business Park, Wilberforce Way, Southwater, RH13 9RT

LOCATION

The property is situated on the Oakhurst Business Park which is strategically located adjacent to the A24, approximately 3 miles south west of Horsham town centre. Road links to the A29 & A272 are readily accessible and provide easy access to Junction 11 of M23 and Junction 9 of the M25. Gatwick Airport is approximately 12 miles to the north east.

Oakhurst Business Park is a 30 acre park developed in phases over several years to accommodate a range of businesses from multi-national organisations such as the National Headquarters of the RSPCA and Nursing & Hygiene, Volvo and Fire & Risk UK Limited, to local companies.