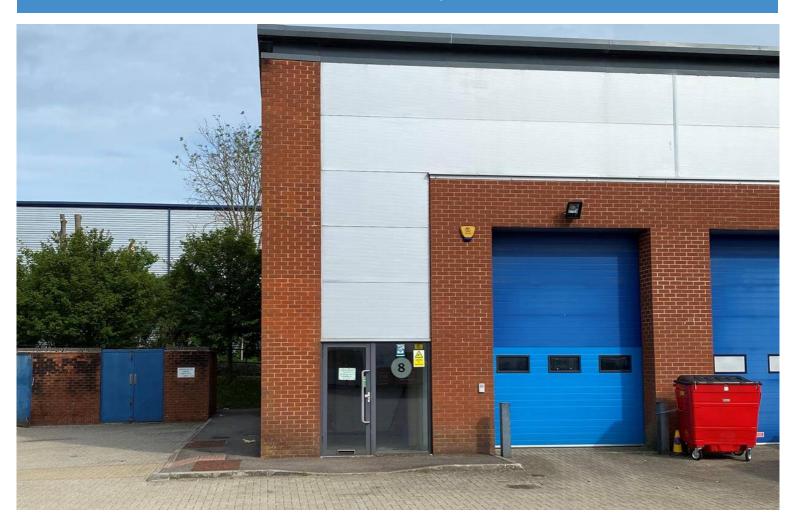

17 Brighton Road, Crawley West Sussex RH10 6AE

Telephone: **01293 40 10 40** 

Under Offer: Modern Business/Warehouse Unit plus mezzanine

Unit 8 Oakhurst Business Park, Wilberforce Way, Southwater, RH13 9RT

A modern business/warehouse unit with the benefit of ground floor reception/offices and a substantial mezzanine floor, situated on the popular and readily accessible Oakhurst Business Park, just off the A24 to the south east of Horsham.

#### **KEY FEATURES**

- Modern unit on popular Business Park
- Substantial 950 sq ft mezzanine
- Electric loading door & 3 phase electricity
- 6 parking spaces plus loading
- 2060 sq ft