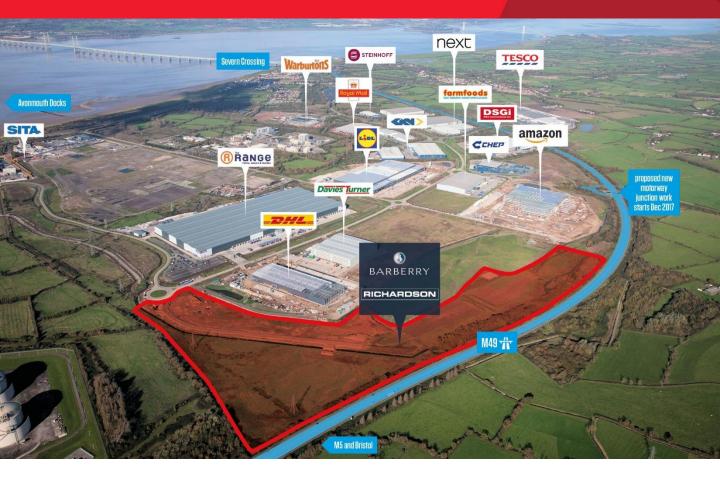

### **Property Highlights**

- PRELIMINARY ANNOUNCEMENT
- New "Mid-Box" warehouse / industrial scheme.
- The prime Bristol and South West logistics location.
- Scheme benefits from unique 1957 planning consent, permitting immediate start to development on site.
- On site, and access road due to be completed by March 2018.
- Ground works under way and speculative development of scheme to commence April 2018.
- Highly prominent site adjacent to M49 motorway.
- Close to proposed new M49 motorway junction, where construction works are due to commence in December 2017.
- Major logistics / distribution and industrial occupiers located in the immediate area include Amazon, DHL, Davies Turner, The Range, Lidl, DSGi, Tesco, Next, Royal Mail, Steinhoff, GKN Aerospace, Warburtons and Chep UK.