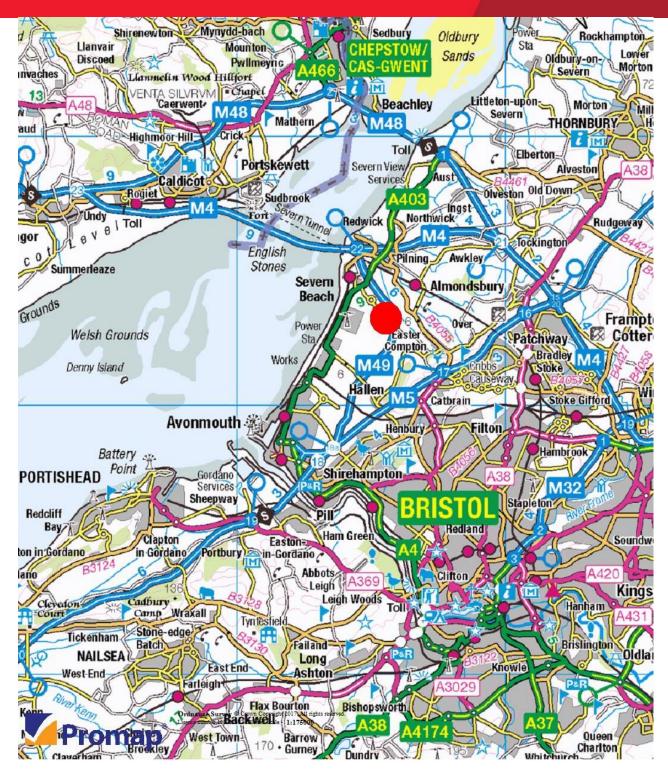

### **Property Highlights**

- PRELIMINARY ANNOUNCEMENT
- New "Mid-Box" warehouse / industrial scheme.
- The prime Bristol and South West logistics location.
- Scheme benefits from unique 1957 planning consent, permitting immediate start to development on site.
- On site, and access road due to be completed by March 2018.
- Ground works under way and speculative development of scheme to commence April 2018.
- Highly prominent site adjacent to M49 motorway.
- Close to proposed new M49 motorway junction, where construction works are due to commence in December 2017.
- Major logistics / distribution and industrial occupiers located in the immediate area include Amazon, DHL, Davies Turner, The Range, Lidl, DSGi, Tesco, Next, Royal Mail, Steinhoff, GKN Aerospace, Warburtons and Chep UK.