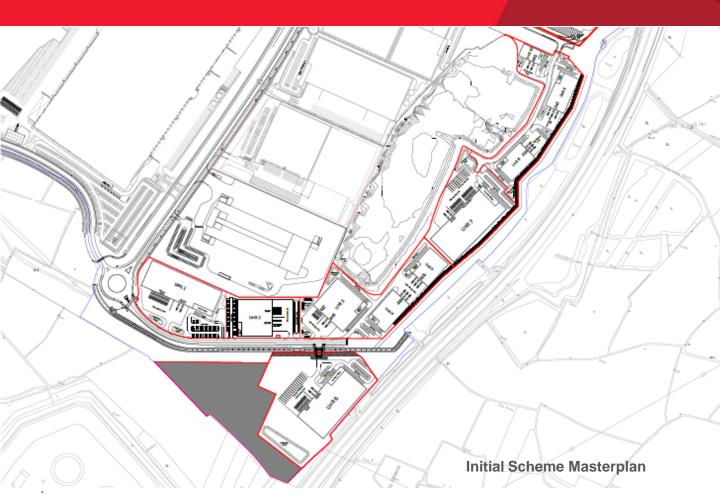

### Accommodation

A range of units are available from 12,000 to 105,000 sq ft. Specific occupier requirements are capable of being incorporated at this early stage, prior to commencement of speculative development.