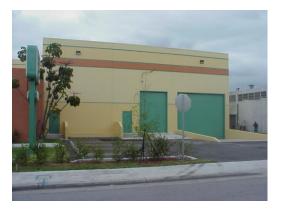

## Sunshine terminal 9 Building

NORTH ELEVATION

WEST ELEVATION

WAREHOUSE VIEW

25' clear

•AVAILABLE IMMEDIATELY•

- •FREE STANDING SINGLE TENANT•
  - 38 PARKING SPACES•
- •400,000 cubic Ft. WareHouse/+-•