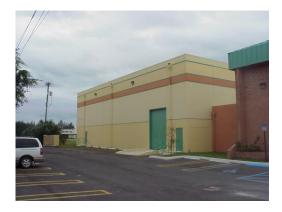

## Sunshine terminal 9 Building

NORTH ELEVATION

WEST ELEVATION

WAREHOUSE VIEW

25' clear

•AVAILABLE IMMEDIATELY•

- •FREE STANDING SINGLE TENANT•
  - 38 PARKING SPACES•
- •400,000 cubic Ft. WareHouse/+-•