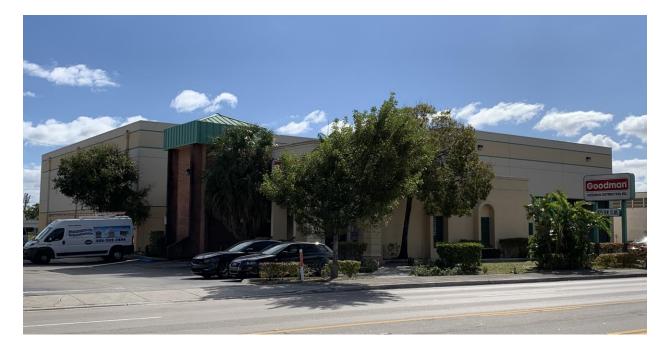

## Sunshine Terminal 9

16351 N.W. 13 Avenue, Miami, Florida Sunshine State International Park

- 18,750 SF Industrial Warehouse Free Standing/Single Tenant
- 3,000 SF Office
- 25 Ft. Ceiling Height (1) Column
- Dock/Street Loading (2) Dock Doors (2) Street
- 400 Amp Service (Single Phase)/(3) Save Power
- 38 Parking Spaces

## Sunshine terminal 9 Building