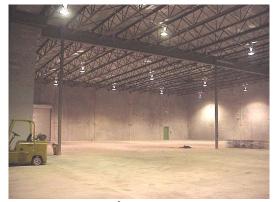

## Sunshine terminal 9 Building

NORTH ELEVATION

WEST ELEVATION

WAREHOUSE VIEW

25' clear

•AVAILABLE IMMEDIATELY•

- •FREE STANDING SINGLE TENANT•
  - 38 PARKING SPACES•
- •400,000 cubic Ft. WareHouse/+-•