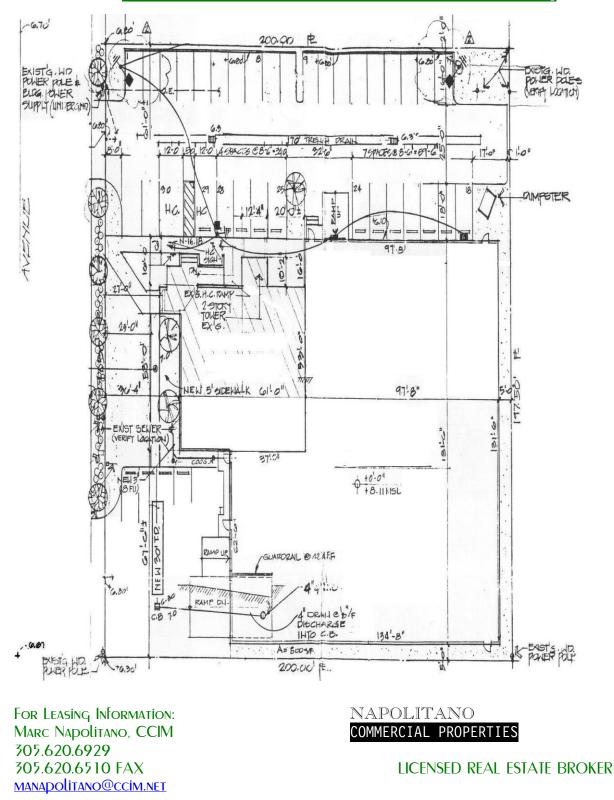

## Sunshine Terminal 9

16351 N.W. 13 Avenue, Miami, Florida Sunshine State International Park

- 18,750 SF Industrial Warehouse Free Standing/Single Tenant
- 3,000 SF Office
- 25 Ft. Ceiling Height (1) Column
- Dock/Street Loading (2) Dock Doors (2) Street
- 400 Amp Service (Single Phase)/(3) Save Power
- 38 Parking Spaces

## Sunshine terminal 9 Building