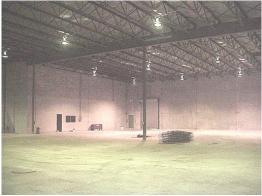

## Sunshine Terminal 9

16351 N.W. 13 Avenue, Miami, Florida Sunshine State International Park

- 18,750 SF Industrial Warehouse Free Standing/Single Tenant
- 3,000 SF Office
- 25 Ft. Ceiling Height (1) Column
- Dock/Street Loading (2) Dock Doors (2) Street
- 400 Amp Service (Single Phase)/(3) Save Power
- 38 Parking Spaces

## Sunshine terminal 9 Building

NORTH ELEVATION

WEST ELEVATION

WAREHOUSE VIEW

25' clear

•AVAILABLE IMMEDIATELY•

- •FREE STANDING SINGLE TENANT•
  - 38 PARKING SPACES•
- •400,000 cubic Ft. WareHouse/+-•