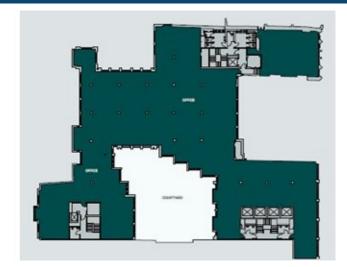

## AVAILABILITY

| FLOOR              | SIZE (SQ FT) | AVAILABILITY |
|--------------------|--------------|--------------|
| 6th                | 4,027        | Available    |
| 5th                | 9,840        | Available    |
| 2nd                | 15,064       | Available    |
| G (East)           | 5,281        | Available    |
| G (West)           | 3,911        | Available    |
| Lower Ground Floor | 11,781       | Available    |
| Basement           | 3,000        | Available    |
| TOTAL              | 52,904       |              |