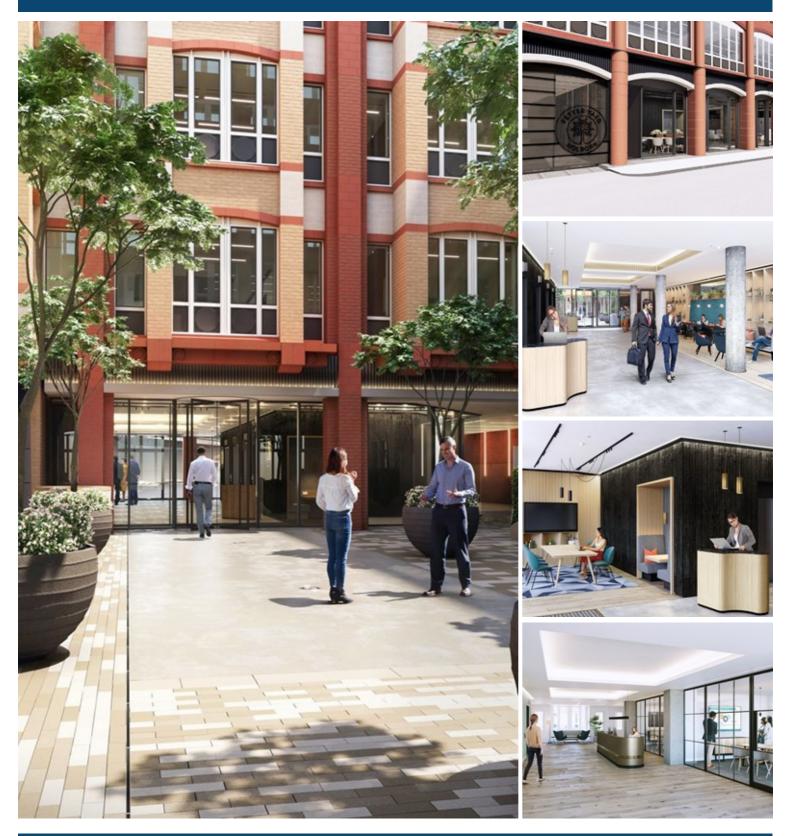

#### **1** DESCRIPTION

Fetter Yard will offer comprehensively refurbished office space in the heart of Midtown. The transformation of the building will enhance the unique floor plates, creating high quality and interesting space in which to work.

The newly landscaped courtyard will offer communal seating and will provide the perfect space for client entertainment, staff drinks, yoga or other wellness activities.

### ★ AMENITIES

- Comprehensively re-positioned and refurbished building.
- Dynamic new reception, manned 24 hours a day.
- Striking, newly landscaped, communal courtyard.
- New VRF air conditioning throughout.
- New LED lighting throughout.
- New WCs throughout.
- New bike storage and servicing area in Basement.
- New male and female shower, locker and changing facilities.
- Balconies on 5th and 6th floors.
- Virtual concierge service.