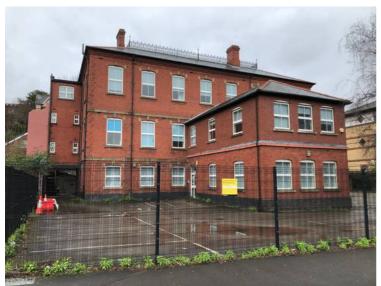

# 12 Devon Place, NP20 4NN

Reference number: NWP03901

Size: 6,480 sq ft (602.01) sq m

Location: Newport

£ Rent: POA

Type: Office

🔯 Available From: Available From: June 2020

**IIII** Local Authority: Newport City Council

# **Property Description:**

12 Devon Place comprises a detached self-contained 3 storey office building with secure on-site parking for 37 vehicles. The building is fitted out internally to a good standard and benefits from the following amenities; gas fired central heating; 8 person passenger lift serving all levels; flexible arrangement of offices and open plan working areas; perimeter trunking; suspended ceilings with inset Cat 2 lighting; male, female and disabled WC accommodation; fitted kitchens on each floor Schedule of Accommodation Lower Ground Floor: 2 11.57sm / 2,277sf Ground Floor: 184.98sm / 1,991sf First Floor: 205.53sm / 2,212sfTotal: 602.08sm / 6,480sf

### **Key Details:**

- 3 storey office adjacent to Newport Station
- 37 parking spaces
- · Flexible arrangement of offices and open plan
- · Passenger lift to all 2 levels