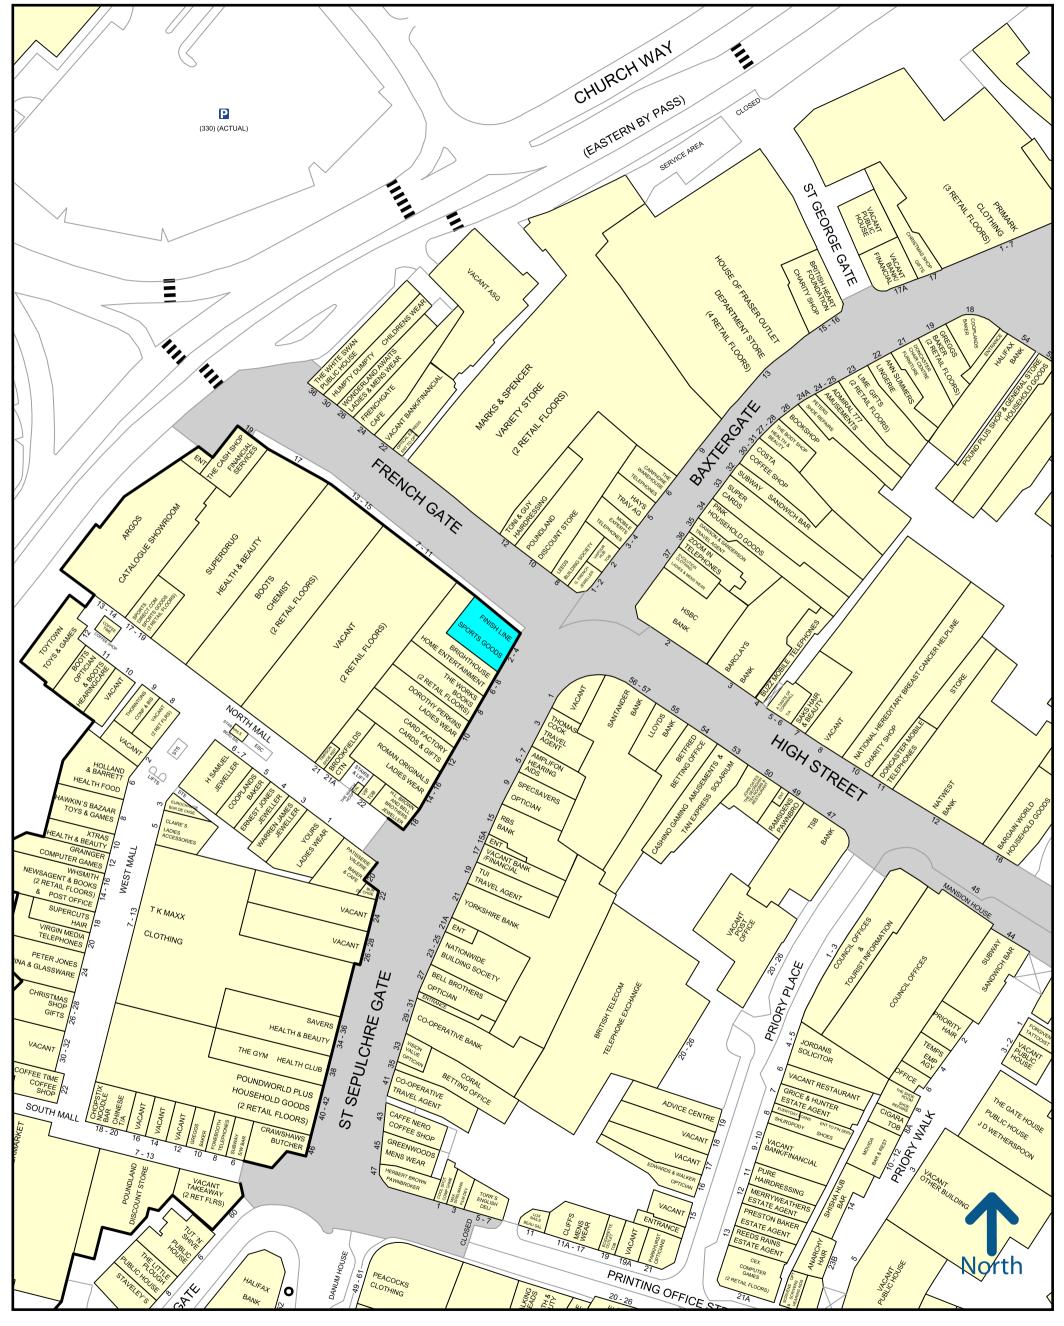

#### Location

Doncaster is a major regional centre in South Yorkshire with approximately 300000 people in its catchment.

The subject property is part of the Frenchgate Centre and is located on a prominent corner on the main thoroughfare from the towns well known market and very busy Primark to the Frenchgate Centre which has a footfall in excess of 300000 per week and includes retailers such as Boots, River Island, H&M, Next and access to an 1100 space car park.

The subject property is close to Marks and Spencer, Poundland, The Works and Romans and it's prominence and potential for outside seating makes the unit suitable for A1 food offers and potentially A3 restaurants (subject to planning permission)

# **Subject to Contract**

Experian Goad Plan Created: 01/08/2018 Created By: Jamieson Mills Ltd

50 metres