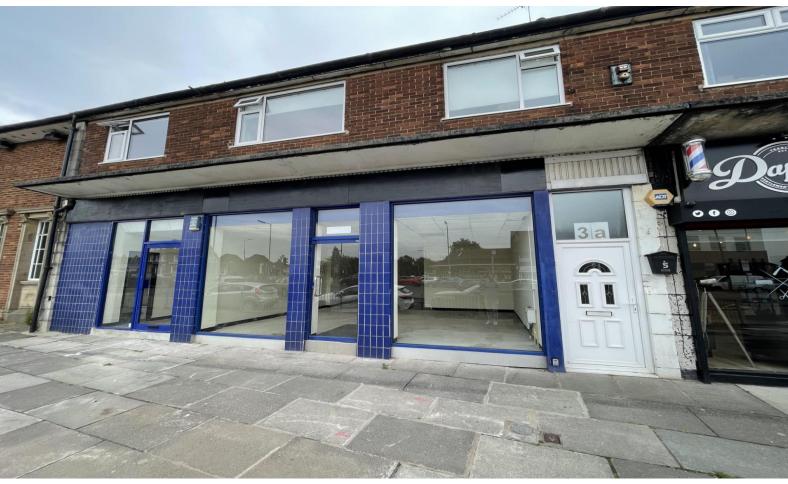

# TO LET

3 Woodend Avenue, Hunt's Cross, Liverpool, L25 ONY

- Ground Floor Commercial Unit
- Well Established Commercial District
- Main Arterial Route
- Total Approx NIA: 47.5 sq.m (512 sq.ft)

Property Consultants
Chartered Surveyors & Valuers
(Formerly Sutton Kersh)

### Location

The property is located on Woodend Avenue within a well established commercial neighbourhood shopping district in Hunts Cross. Hunts Cross is located within South Liverpool and is approximately 9 miles south west of Liverpool City Centre. The property is prominently situated close to the main arterial traffic junction of Hillfoot Road (A562) and Woodend Avenue. The property connects to Speke Boulevard (A565) which provides one of the main arterial routes in to Liverpool City Centre to South Liverpool. The property also benefits from excellent transport links to Junction 1 of the M57 and Junction 6 of the M62 motorway network.

# The Property

The subject property comprises a double fronted ground floor commercial unit within a two storey mid terrace of traditional brick constriction. Internally the premises benefits from a basic finish including plastered walls, screeded flooring, suspended ceiling incorporating recessed fluorescent strip lighting, 3 phase electricity supply and DDA compliant WC facilities. Externally the property benefits from double gazed aluminium framed frontage and kerbside parking provision.