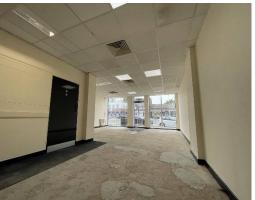

# The Property

The subject property comprises a double fronted ground floor commercial unit within a two storey mid terrace of traditional brick constriction. Internally the premises benefits from a basic finish including plastered walls, screeded flooring, suspended ceiling incorporating recessed fluorescent strip lighting, 3 phase electricity supply and DDA compliant WC facilities. Externally the property benefits from double gazed aluminium framed frontage and kerbside parking provision.

#### Accommodation

We have measured the premises in accordance with the RICS Code of Measuring Practice (6th Edition) to provide the following approximate areas and dimensions:

Net Internal Area 47.5 sq.m. (512 sq.ft.)