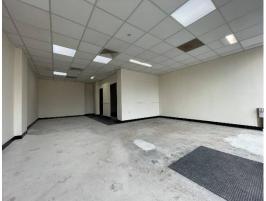

# The Property

The subject property comprises a double fronted ground floor commercial unit within a two storey mid terrace of traditional brick constriction. Internally the premises benefits from a basic finish including plastered walls, screeded flooring, suspended ceiling incorporating recessed fluorescent strip lighting, 3 phase electricity supply and DDA compliant WC facilities. Externally the property benefits from double gazed aluminium framed frontage and kerbside parking provision.

#### Accommodation

We have measured the premises in accordance with the RICS Code of Measuring Practice (6th Edition) to provide the following approximate areas and dimensions:

Net Internal Area 47.5 sq.m. (512 sq.ft.)