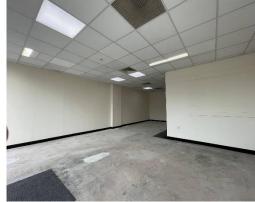

# The Property

The subject property comprises a double fronted ground floor commercial unit within a two storey mid terrace of traditional brick constriction. Internally the premises benefits from a basic finish including plastered walls, screeded flooring, suspended ceiling incorporating recessed fluorescent strip lighting, 3 phase electricity supply and DDA compliant WC facilities. Externally the property benefits from double gazed aluminium framed frontage and kerbside parking provision.

#### Accommodation

We have measured the premises in accordance with the RICS Code of Measuring Practice (6th Edition) to provide the following approximate areas and dimensions:

Net Internal Area 47.5 sq.m. (512 sq.ft.)