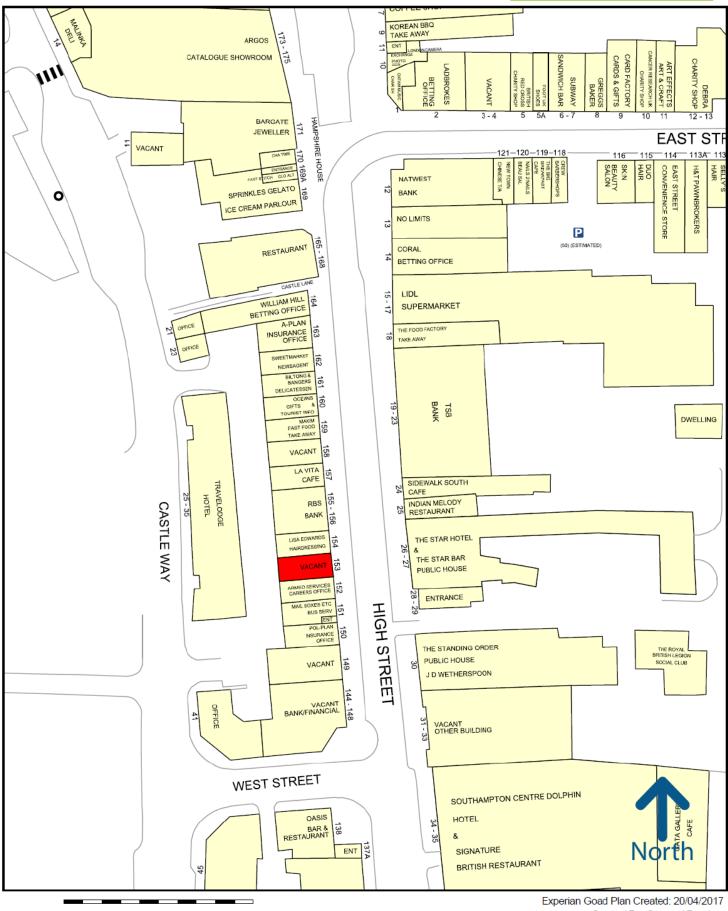

#### **LOCATION & DESCRIPTION**

The premises occupy a very prominent location on Southampton High Street - Lidl is opposite, Tesco Express & Argos are nearby, and the area is home to a variety of retail, office and restaurant outlets including Wetherspoons, Coriander Lounge, RBS, TSB and the 4\* Mercure Dolphin Hotel and Signature Restaurant.

50 metres

Created By: Osmond Brookes