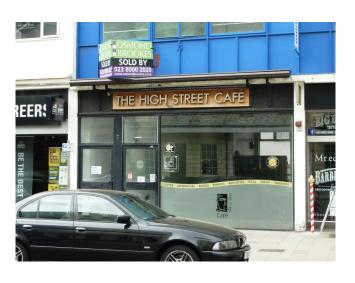

### PLUS BASEMENT 610 SQ FT 153 HIGH STREET, SOUTHAMPTON SO14 2BT

#### **LOCATION & DESCRIPTION**

The premises occupy a very prominent location on Southampton High Street - Lidl is opposite, Tesco Express & Argos are nearby, and the area is home to a variety of retail, office and restaurant outlets including Wetherspoons, Coriander Lounge, RBS, TSB and the 4\* Mercure Dolphin Hotel and Signature Restaurant.

#### Net Sales Area 600 sq ft

Originally fitted out as a café with a WC on this level.