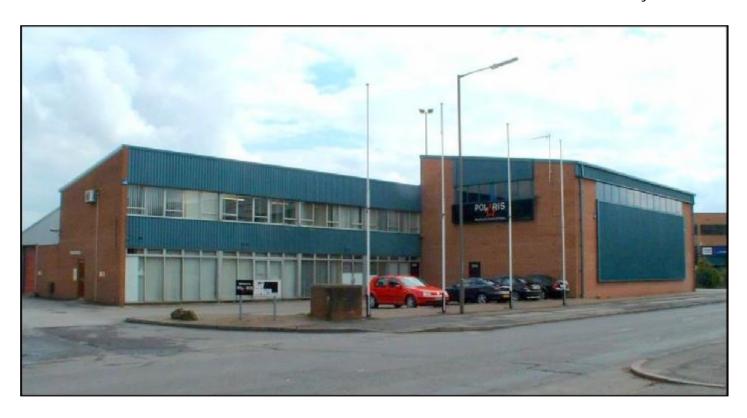

#### Location

Acorn Place is located on Alfreton Road close to its junction with Mansfield Road, approximately ½ mile to the North of Derby City Centre.

The surrounding area is dominated by business users with several showroom/trade counter premises nearby, in addition to a wide range of small to medium sized industrial properties and office buildings. The accessibility of the location is particularly good, with Alfreton Road linking the A38 at Breadsall traffic island. The A38 in turn links the City with Junction 28 of the M1 Motorway.

## Description

The property comprises an industrial and office building which has been converted and refurbished to provide a range of modern office suites and industrial units. The property is principally made up of two buildings.

The original premises comprise a two-storey steel portal framed structure with office suites to the ground and first floor, with entrance reception on the ground floor.

All the office accommodation is in the process of being redecorated and modernised to provide suspended ceilings with cat 2 lighting, wall mounted electricity and communications trunking, together with wall mounted electric heaters.