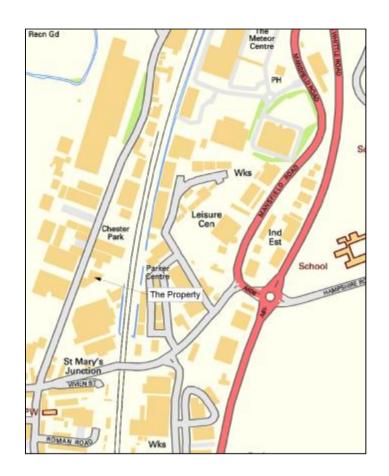

#### Location

Acorn Place is located on Alfreton Road close to its junction with Mansfield Road, approximately ½ mile to the North of Derby City Centre.

The surrounding area is dominated by business users with several showroom/trade counter premises nearby, in addition to a wide range of small to medium sized industrial properties and office buildings. The accessibility of the location is particularly good, with Alfreton Road linking the A38 at Breadsall traffic island. The A38 in turn links the City with Junction 28 of the M1 Motorway.