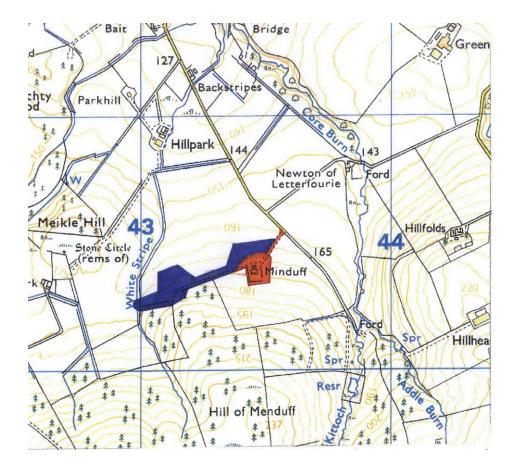

## **DIRECTIONS**

From Buckie travel west along A98 towards Fochabers. Turn left at Arradoul and continue up this road for approximately 2.4 miles. Minduff is located at the end of this road on the right hand side.