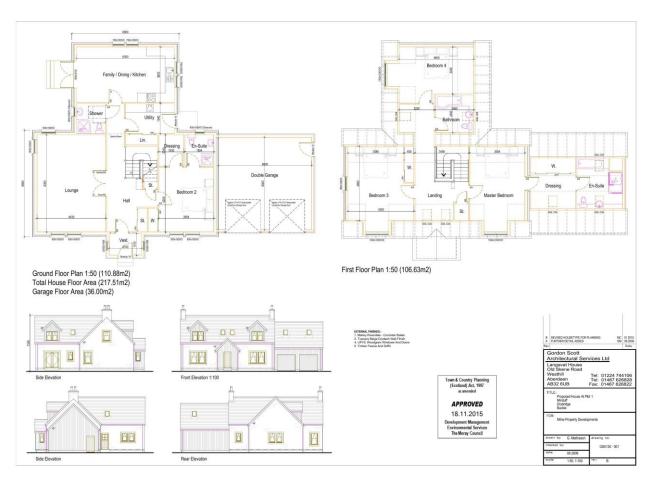

## **ACCOMMODATION**

The proposed accommodation will comprise:-

**Ground Floor:-** Entrance Vestibule, Hallway, Lounge, Kitchen/Dining/Family Room, Utility Room,

Shower Room, Bedroom 2 with Dressing Room and En-suite. Double Garage.

**First Floor:-** Landing with storage, Master Bedroom with Dressing Room and En-suite, Bathroom, Bedroom 3 and Bedroom 4.