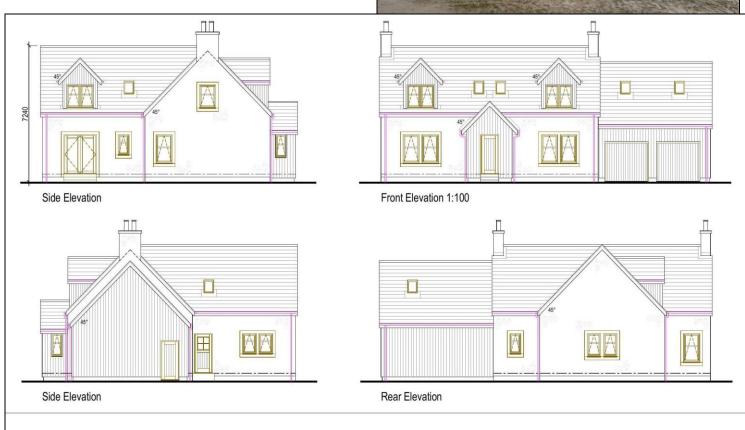

## **ACCOMMODATION**

The proposed accommodation will comprise:-

**Ground Floor:-** Entrance Vestibule, Hallway, Lounge, Kitchen/Dining/Family Room, Utility Room,

Shower Room, Bedroom 2 with Dressing Room and En-suite. Double Garage.

**First Floor:-** Landing with storage, Master Bedroom with Dressing Room and En-suite, Bathroom, Bedroom 3 and Bedroom 4.