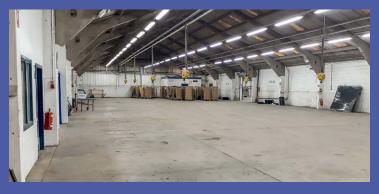

### **DESCRIPTION**

The Subjects consist of a self contained industrial unit of concrete frame construction under a pitched roof. Internally the premises provide industrial/ warehouse/manufacturing space with an eaves height of 3.5 metres. The unit benefits from 3-phase power. A secure yard / car parking is to the front of the premises. The building benefits from two ground and one dock level roller shutter doors (electric), additional accommodation includes small office / canteen and welfare facilities.

#### **ACCOMMODATION**

The Subjects have been measured in accordance with the RICS Code of Measuring Practice (Sixth Edition) and extends to approximately 33,100 sq ft (3,075 sq m).

The site area is 1.09 acres (0.44 ha) approx.