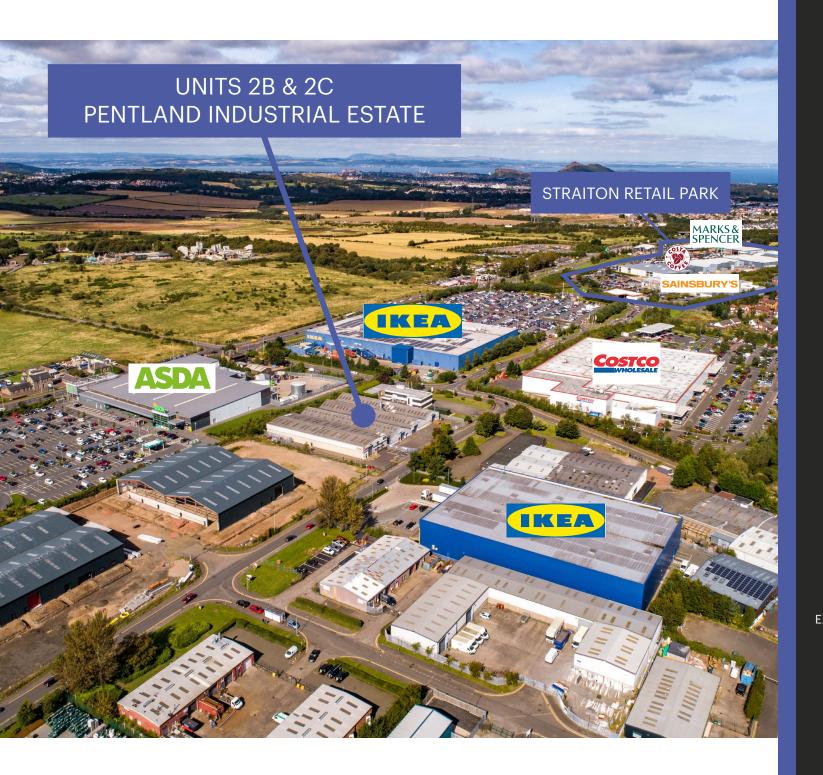

## LOCATION

The Subjects are located within Pentland Industrial Estate, Loanhead in close proximity to the Edinburgh City By-Pass. Loanhead is located within Midlothian and is approximately 5 miles south of Edinburgh City Centre in close proximity to the Straiton Junction off the Edinburgh City By-Pass (A702) which connects with the A1, M9 and M8 motorways.

Pentland Industrial Estate is a long-established and popular business location in close proximity to Straiton Retail Park and Bilston Glen Industrial Estate.

Local occupiers including IKEA, Costco, Asda, Travis Perkins and James McSween.