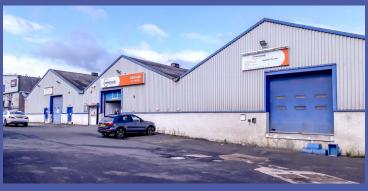

### **DESCRIPTION**

The Subjects consist of a self contained industrial unit of concrete frame construction under a pitched roof. Internally the premises provide industrial/ warehouse/manufacturing space with an eaves height of 3.5 metres. The unit benefits from 3-phase power. A secure yard / car parking is to the front of the premises. The building benefits from two ground and one dock level roller shutter doors (electric), additional accommodation includes small office / canteen and welfare facilities.