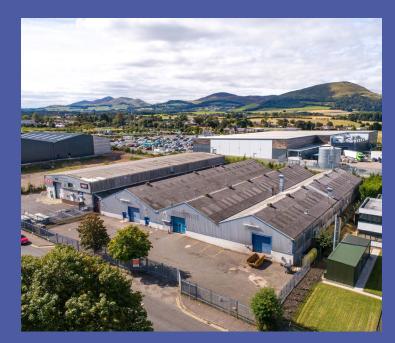

### **DESCRIPTION**

The Subjects consist of a self contained industrial unit of concrete frame construction under a pitched roof. Internally the premises provide industrial/ warehouse/manufacturing space with an eaves height of 3.5 metres. The unit benefits from 3-phase power. A secure yard / car parking is to the front of the premises. The building benefits from two ground and one dock level roller shutter doors (electric), additional accommodation includes small office / canteen and welfare facilities.