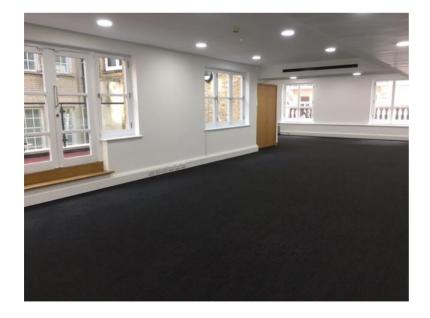

## **Description**

The floors which have been refurbished to include the installation of new fan coil air conditioning together with the following amenities/ specification:

- Kitchenette
- Demised WC's
- New fan coil air conditioning
- Excellent natural light
- Private terrace (First Floor)
- Shower facilities
- Cycle storage
- Concierge who can provide administrative support to tenants