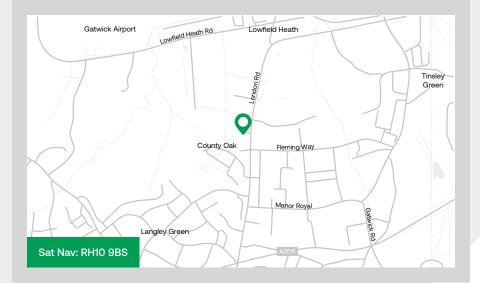

## Gatwick 33

London Road, Crawley RH10 9BS

#### Location

Gatwick 33 is one mile to the south of Gatwick Airport and only four miles from Junction 10 of the M23. The site is also served by excellent public transport, with a regular bus service serving the airport and surrounding area.

London Victoria rail station is only 30 minutes by Gatwick Express.