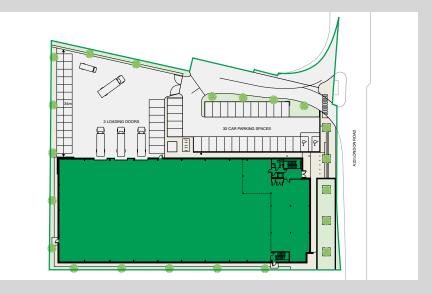

[88]

secure on site parking

as Weeks

Theelevel access bailing dons

 $\overline{4}$ 

-----

40.5meavesheight

Logistics real estate urbanised

#### Accommodation

Floor areas are as follows:

| Unit      | Area (sq ft) | Area (sq m) |
|-----------|--------------|-------------|
| Warehouse | 27,880       | 2,590       |
| Office    | 5,378        | 500         |
| Total     | 33,258       | 3,090       |