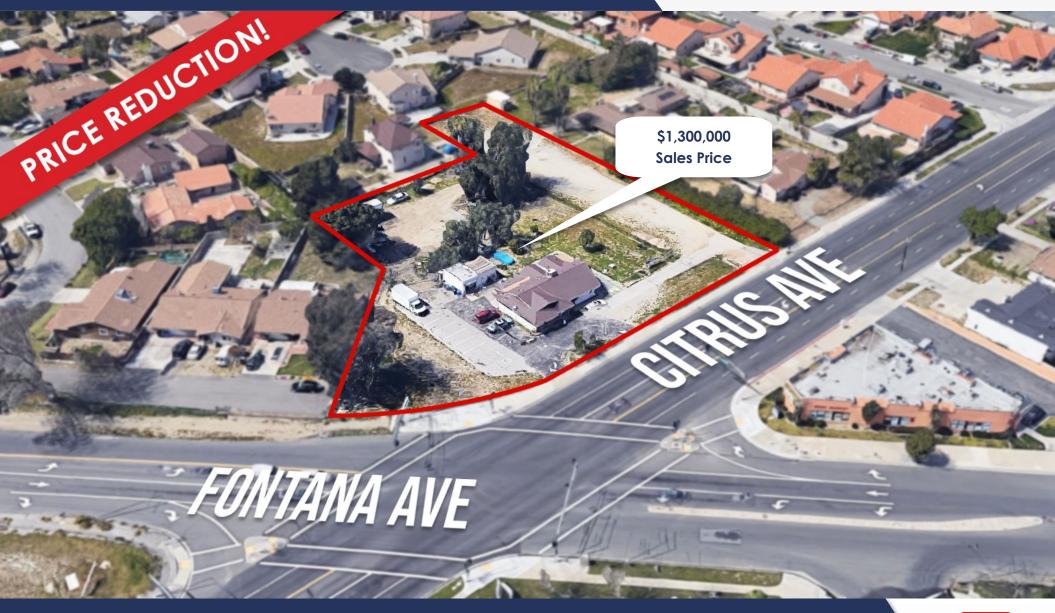

## 1.2 ACRES OF COMMERCIAL LAND AT MAJOR FONTANA SIGNALIZED CORNER

9096 Citrus Avenue Fontana, CA 92335

**CONTACT US** 

**TODD NATHANSON** (818) 514-2204 · todd@illicre.com · DRE #00923779

## 9096 Citrus Avenue Fontana, CA 92335

illi Commercial Real Estate, as the exclusive advisor, is pleased to present for sale this existing single family residence for retail redevelopment. The redevelopment site is located on a highly traveled and extremely busy intersection of Citrus Ave and Fontana Ave in Fontana, CA. 9096 Citrus Ave consists of two parcels totaling 1.23 acres or 53,520 square feet of land, with City of Fontana zoning of CC (Community Commercial) on the hard signalized corner.