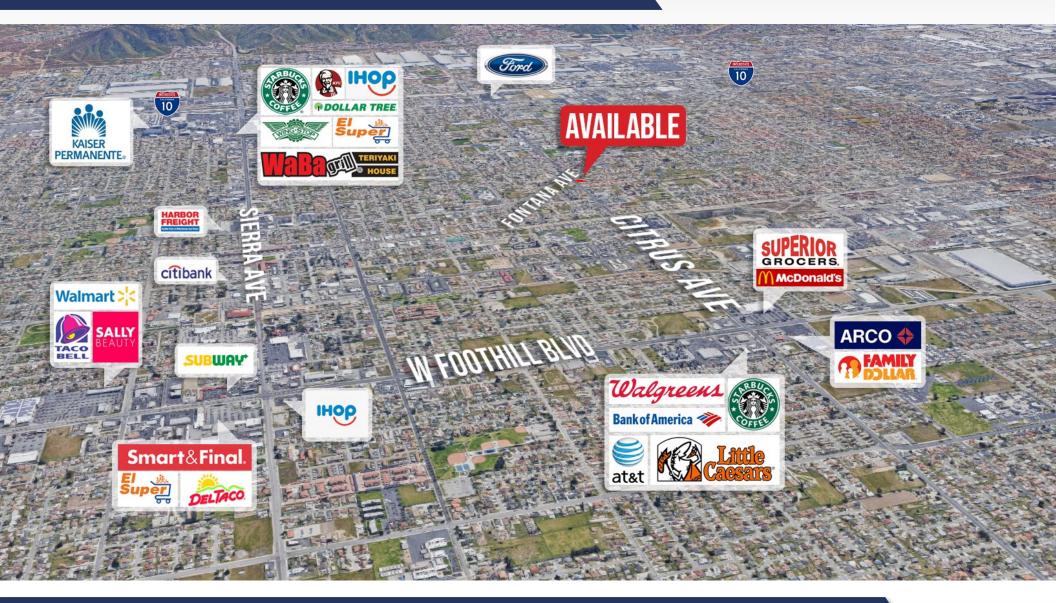

Fontana is centrally located in the county of San Bernardino while being surrounded by the cities of Rialto, Bloomington, Riverside, Rancho Cucamonga, and Ontario. The local economy is driven largely by industrial uses, particularly trucking-based industries and home for many small business owners. Local residents enjoy Fontana Park featuring a large state-of the-art community center, aquatic center, skate park, sports pavilion, and the Lewis Library and Technology Center.

| DEMOS              | 1 mile                            | 3 mile   | 5 mile   |
|--------------------|-----------------------------------|----------|----------|
| Population         | 25,519                            | 126,184  | 245,554  |
| Avg. HH Income     | \$58,976                          | \$74,441 | \$86,069 |
| Daytime Population | 25,939                            | 144,535  | 297,212  |
| Traffic Count      | ±15,200 CPD on Citrus and Fontana |          |          |