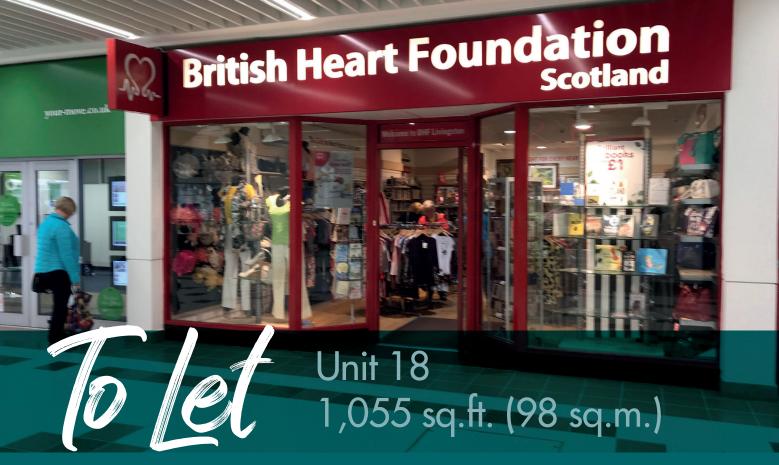

## **Description**

The subjects comprise a retail unit arranged over ground and first floors, extending to the following approximate net internal floor areas:

Ground Floor Area: 756 sq.ft. 70.23 sq.m. First Floor Area: 299 sq.ft. 27.78 sq.m.