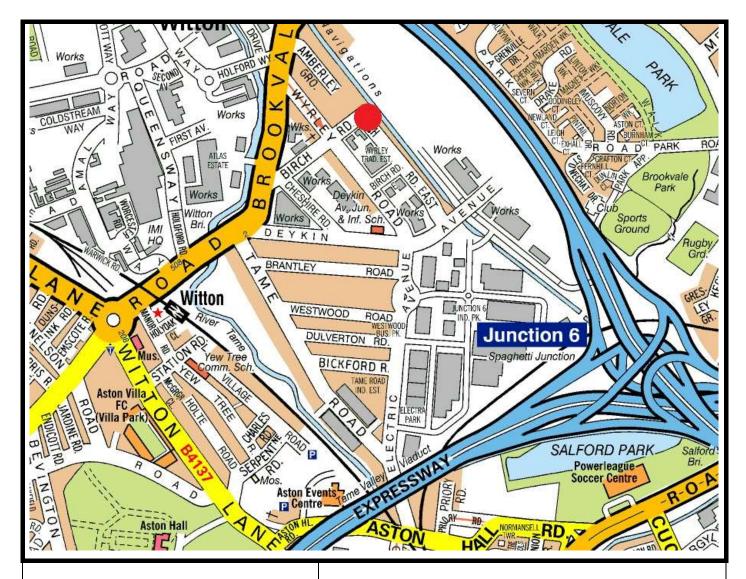

#### Location:

The premises are situated on Birch Road East which is accessed off Birch Road, in turn linking to the A4040 Witton Road. The property provides good access to the Lichfield Road (A5127) giving access to Birmingham City Centre to the south (approximately 2 miles) and Junction 6 of the M6 Motorway (approximately ½ mile) to the north.

Access to the national motorway network is accessed via the M6 linking the M5, M6 (Toll), M42 and M40.

Not to Scale For identification purposes only.