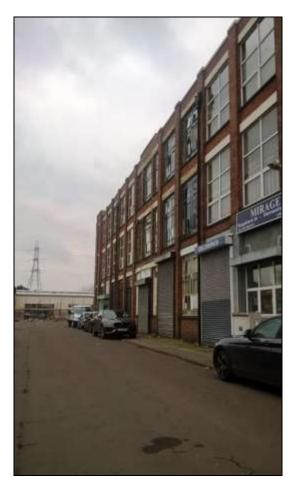

# UNIT 3 BIRCH ROAD EAST, WITTON, BIRMINGHAM, B6 7DA

9,064 sq. ft. (842.10 sq. m.)
Approx. Gross Internal Area

- \* 3 storey workshop/ storage accommodation
- \* Close proximity to Birmingham City Centre
  - \* Rent: £20,000 per annum, exclusive

#### **Description:**

The premises comprise an industrial/ workshop unit arranged over three levels with a minimum working height of 3.45m.