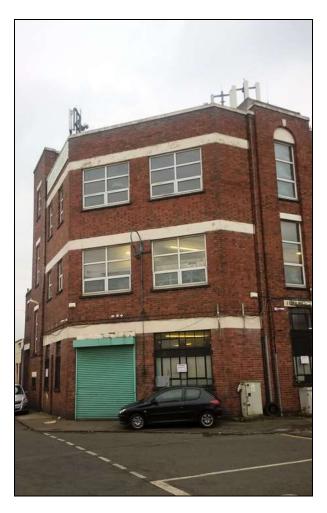

# UNIT 3 BIRCH ROAD EAST, WITTON, BIRMINGHAM, B6 7DA

9,064 sq. ft. (842.10 sq. m.)
Approx. Gross Internal Area

- \* 3 storey workshop/ storage accommodation
- \* Close proximity to Birmingham City Centre
  - \* Rent: £20,000 per annum, exclusive

#### **Description:**

The premises comprise an industrial/ workshop unit arranged over three levels with a minimum working height of 3.45m.