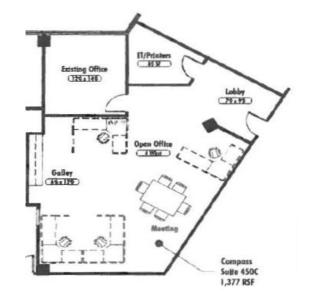

#### **SUITE 450C**

Recently renovated property in an excellent location in the Central Perimeter submarket. Easy access to GA-400 & I-285 with on-site amenities, including a café and 24/7 security.

+ Size: 1,377 RSF

+ Rate: \$19.00/RSF Full Service

+ FF&E: Yes

+ Term: Through April 2022

+ Parking Ratio: 3.34/1000