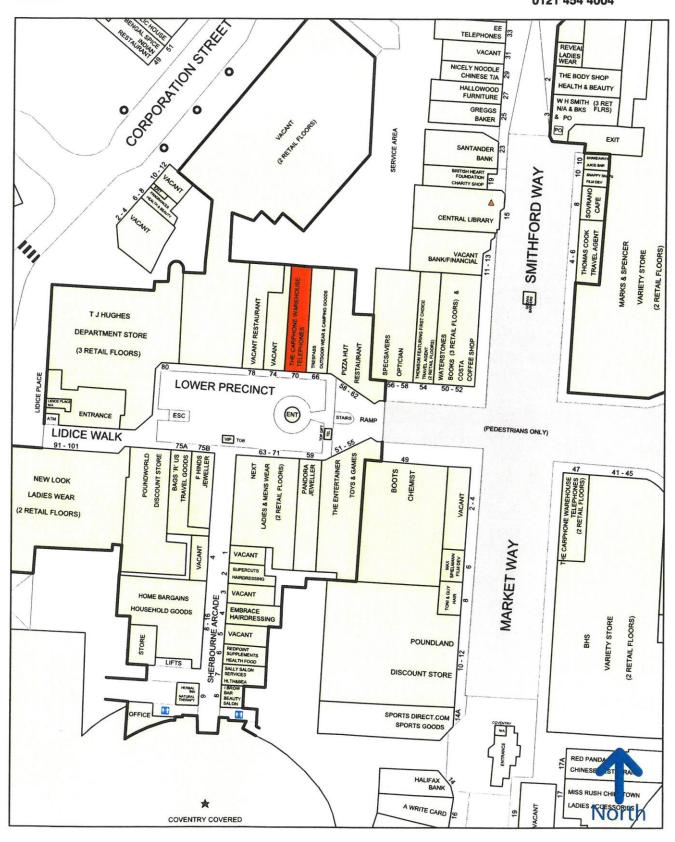

### LOCATION

The premises sit in a prominent location on the Lower Mall on the North side of Lower Precinct Shopping Centre, immediately adjacent to **Trespass** and close to **TJ Hughes** and **Pizza Hut**. Other occupiers in the immediate vicinity include **Pandora**, **Next**, **New Look** and **The Entertainer**.