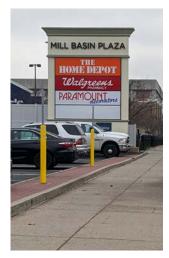

### **COMMENTS:**

EXCEPTIONAL PYLON VISIBILITY

AMPLE PARKING

• 18' CEILING HEIGHTS

JOIN WALGREENS & HOME DEPOT

STRONG DEMOGRAPHICS

CLOSE PROXIMITY TO KINGS PLAZA

JOIN: