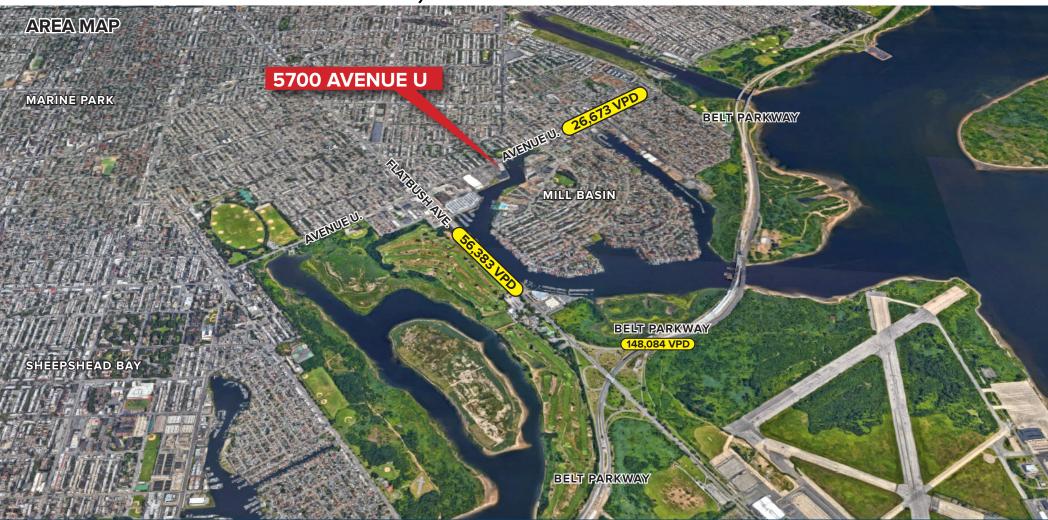

5700 AVENUE U. BROOKLYN, NY 11234

### PROPERTY INFORMATION

**CROSS STREET:** INTERSECTION OF AVENUE U & E. 57<sup>TH</sup> ST.

**SIZE:** 2.200 SF

**TOTAL FRONTAGE:** ±20'

**ASKING RENT:** UPON REQUEST

**POSSESSION:** IMMEDIATE