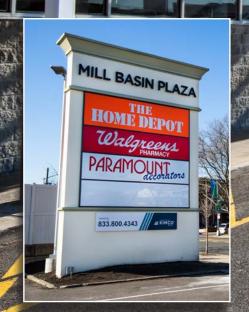

### MILL BASIN PLAZA

5700 AVENUE U. BROOKLYN, NY 11234

**RETAIL SPACE AVAILABLE**JOIN:

Walgreens

CONTACT EXCLUSIVE BROKERS FOR DETAILS:

### **COMMENTS:**

EXCEPTIONAL PYLON VISIBILITY

AMPLE PARKING

• 18' CEILING HEIGHTS

JOIN WALGREENS & HOME DEPOT

STRONG DEMOGRAPHICS

CLOSE PROXIMITY TO KINGS PLAZA

JOIN: