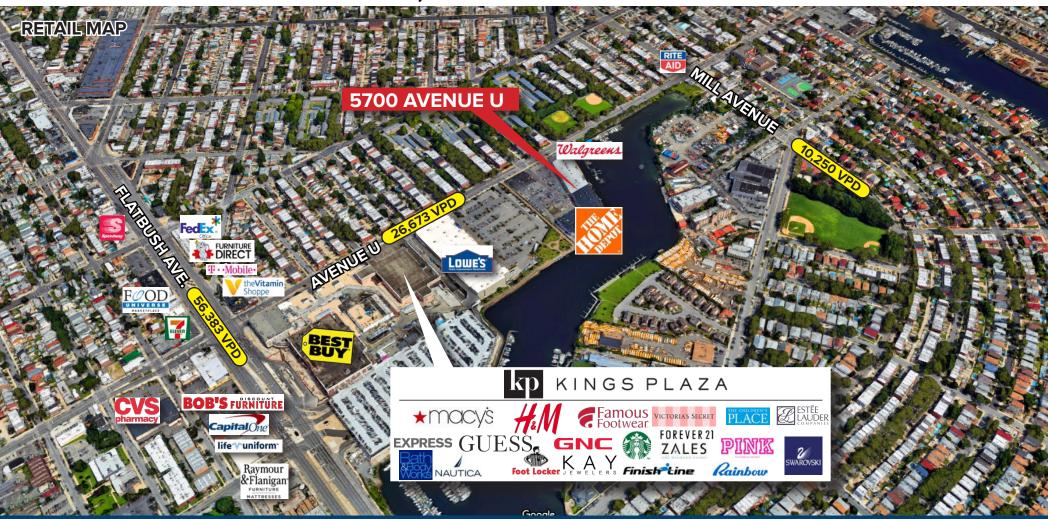

### PROPERTY INFORMATION

**CROSS STREET:** INTERSECTION OF AVENUE U & E. 57<sup>TH</sup> ST.

**SIZE:** 2.200 SF

**TOTAL FRONTAGE:** ±20'

**ASKING RENT:** UPON REQUEST

**POSSESSION:** IMMEDIATE

### **COMMENTS:**

EXCEPTIONAL PYLON VISIBILITY

AMPLE PARKING

• 18' CEILING HEIGHTS

JOIN WALGREENS & HOME DEPOT

STRONG DEMOGRAPHICS

CLOSE PROXIMITY TO KINGS PLAZA

JOIN: