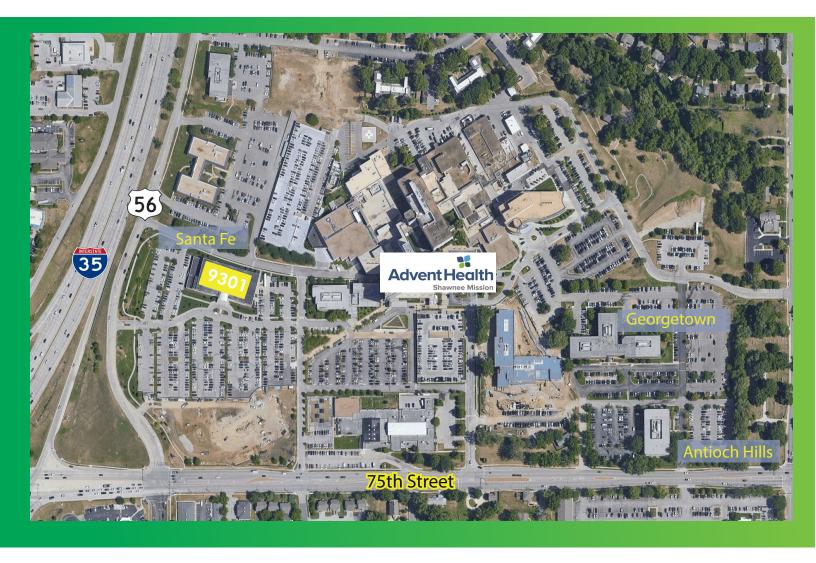

# 9301 SANTA FE MEDICAL BUILDING

9301 W 74TH STREET | MERRIAM, KS 66204



OWNED AND MANAGED BY **welltower** 



## **KEITH BAKER, CCIM**

First Vice President +1 816 968 5883 keith.baker@cbre.com

#### **COLLEEN MCPHERSON ROBLE**

Investment Properties, Healthcare +1 816 968 5859 colleen.mcpherson@cbre.com

#### **ELIZABETH TILSON**

Client Service Coordinator +1 816 968 5809 elizabeth.tilson@cbre.com

#### LAUREN STINDT

Client Service Assistant +1 816 968 5853 auren.stindt@cbre.com



Hospital Campus That Serves All of North Johnson County

• 5,921 SF Available - Second Floor

• Join These Specialty Practices:

- Cancer Center

- Eye Care

- Surgery Center

- OBĞYN

# **AERIAL**



# **FLOOR PLAN**

### **SANTE FE BUILDING - SUITE 225**



5,921 RSF

© 2020 CBRE, Inc. All rights reserved. This information has been obtained from sources believed reliable, but has not been verified for accuracy or completeness. You should conduct a careful, independent investigation of the property and verify all information. Any reliance on this information is solely at your own risk. CBRE and the CBRE logo are service marks of CBRE, Inc. All other marks displayed on this document are the property of their respective owners, and the use of such logos does not imply any affiliation with or endorsement of CBRE. Photos herein are the property of their respective owners. Use of these images without the express written consent of the owner is prohibited.