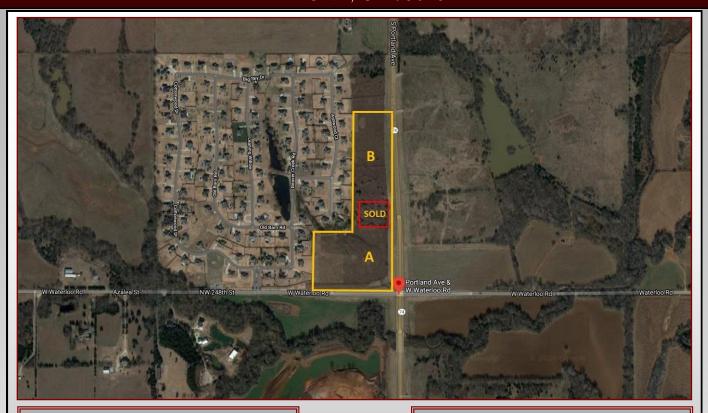

# **Property Information:**

- Size: 20 acres MOL (will divide)
- Price: Entire 20 acre site \$4.00
   psf; 3 acres on the hard corner
   \$9.00 psf; Parcel A (12 acres MOL)
   \$5.50 psf & Parcel B (8 acres MOL)
   \$3.50 psf
- ♦ County: Logan

# **Property Highlights:**

- Excellent frontage sites on Highway 74
- Signalized intersection of Waterloo and Highway 74
- Numerous subdivisions
- High growth with road expansion
- Restaurants, retail and many commercial uses