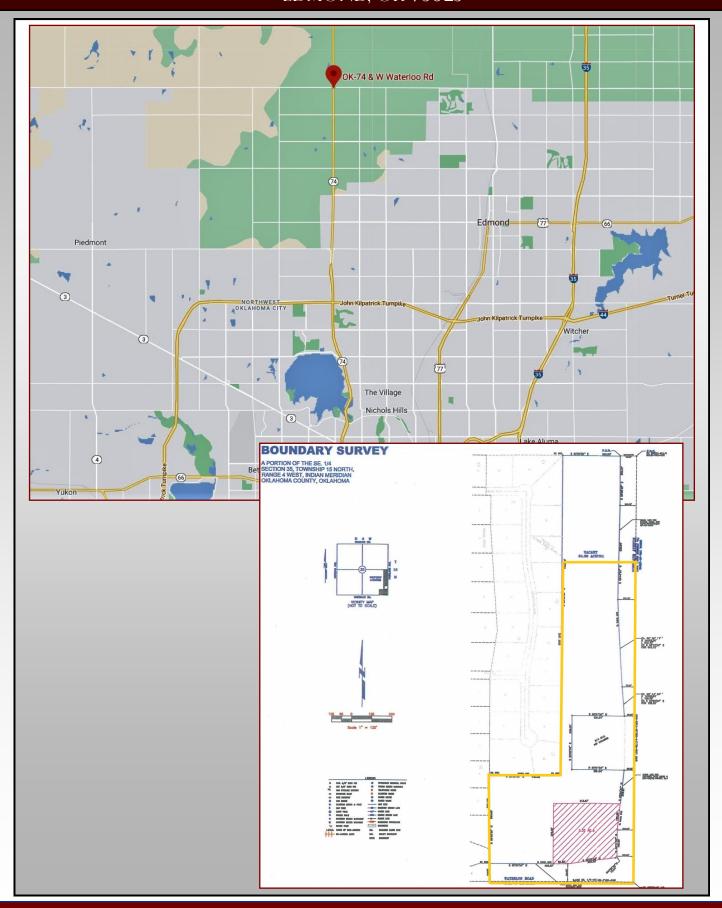

# **Property Information:**

- Size: 20 acres MOL (will divide)
- Price: Entire 20 acre site \$4.00
   psf; 3 acres on the hard corner
   \$9.00 psf; Parcel A (12 acres MOL)
   \$5.50 psf & Parcel B (8 acres MOL)
   \$3.50 psf
- ♦ County: Logan

# **Property Highlights:**

- Excellent frontage sites on Highway 74
- Signalized intersection of Waterloo and Highway 74
- Numerous subdivisions
- High growth with road expansion
- Restaurants, retail and many commercial uses