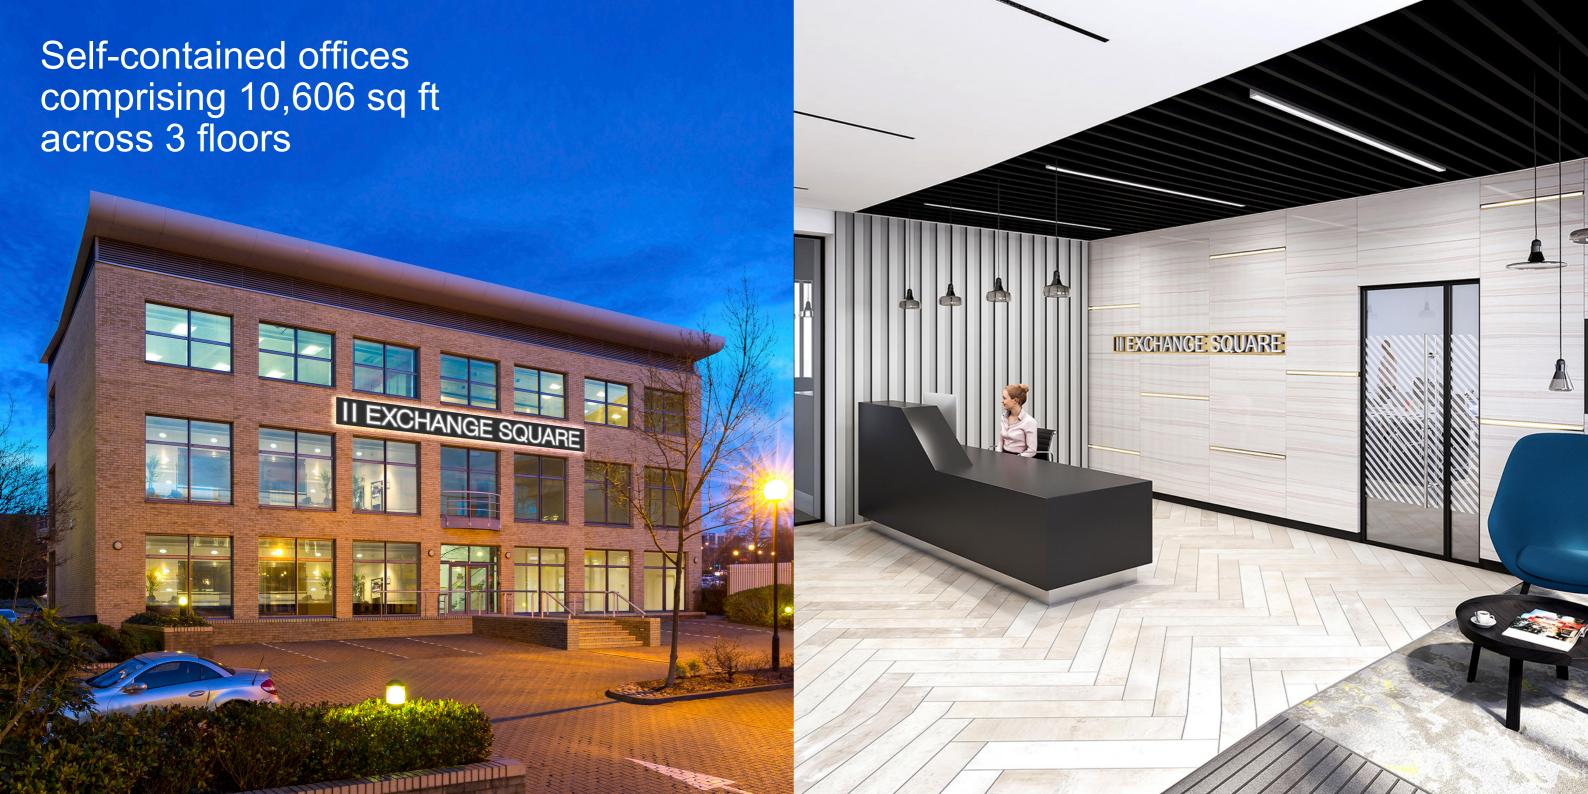

# Prestigious self-contained headquarters office building

The building is currently subject to a comprehensive refurbishment programme.

Available for occupation in March 2017

- Floor to ceiling glazing
- Metal tile suspended ceiling
- LED lights
- Air conditioning

- 150mm raised floors
- 10 person passenger lift
- Secure barrier controlled courtyard
- 13 car parking bays

#### Ground floor offices

3,160 sq ft 293.6 sq m Reception 429 sq ft 39.9 sq m