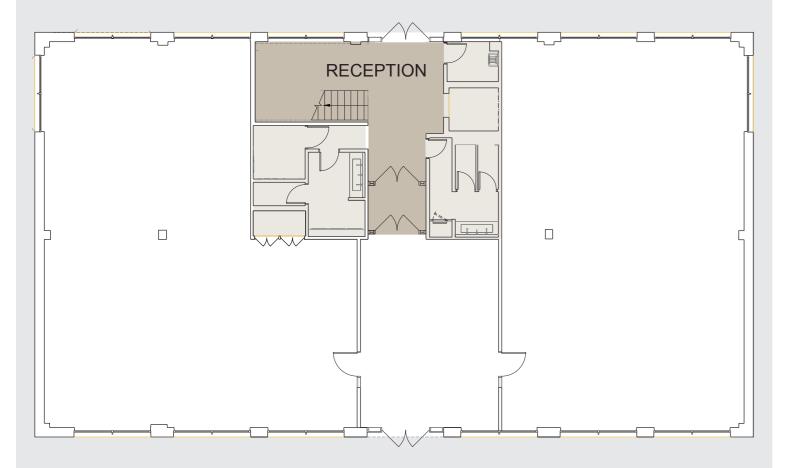

# Prestigious self-contained headquarters office building

The building is currently subject to a comprehensive refurbishment programme.

Available for occupation in March 2017

- Floor to ceiling glazing
- Metal tile suspended ceiling
- LED lights
- Air conditioning

- 150mm raised floors
- 10 person passenger lift
- Secure barrier controlled courtyard
- 13 car parking bays











#### Ground floor offices

3,160 sq ft 293.6 sq m Reception 429 sq ft 39.9 sq m



### First floor offices

3,619 sq ft 336.2 sq m



#### Second floor offices

3,398 sq ft 315.7 sq m



## Only minutes away from Milton Keynes Central station



#### All enquiries to the joint agents



Holly Dawson holly.dawson@bidwells.co.uk



Jonathan Whittle jonathan@louchshacklock.com