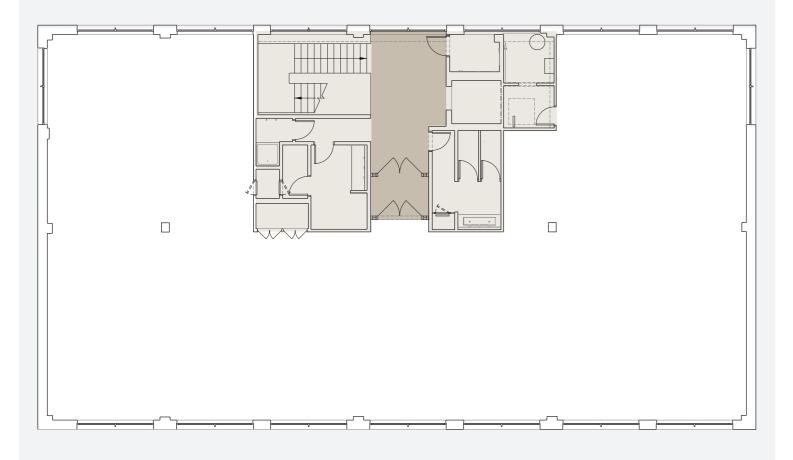

#### Ground floor offices

3,160 sq ft 293.6 sq m Reception 429 sq ft 39.9 sq m

### First floor offices

3,619 sq ft 336.2 sq m

#### Second floor offices

3,398 sq ft 315.7 sq m