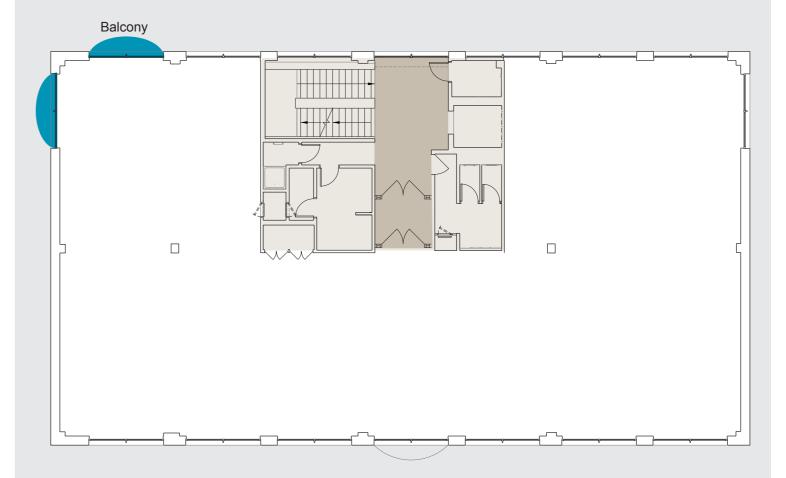

# Prestigious self-contained headquarters office building

The building is currently subject to a comprehensive refurbishment programme.

Available for occupation in March 2017

- Floor to ceiling glazing
- Metal tile suspended ceiling
- LED lights
- Air conditioning

- 150mm raised floors
- 10 person passenger lift
- Secure barrier controlled courtyard
- 13 car parking bays











#### Ground floor offices

3,160 sq ft 293.6 sq m Reception 429 sq ft 39.9 sq m



### First floor offices

3,619 sq ft 336.2 sq m



#### Second floor offices

3,398 sq ft 315.7 sq m



## Only minutes away from Milton Keynes Central station



#### All enquiries to the joint agents



Holly Dawson holly.dawson@bidwells.co.uk



Jonathan Whittle jonathan@louchshacklock.com