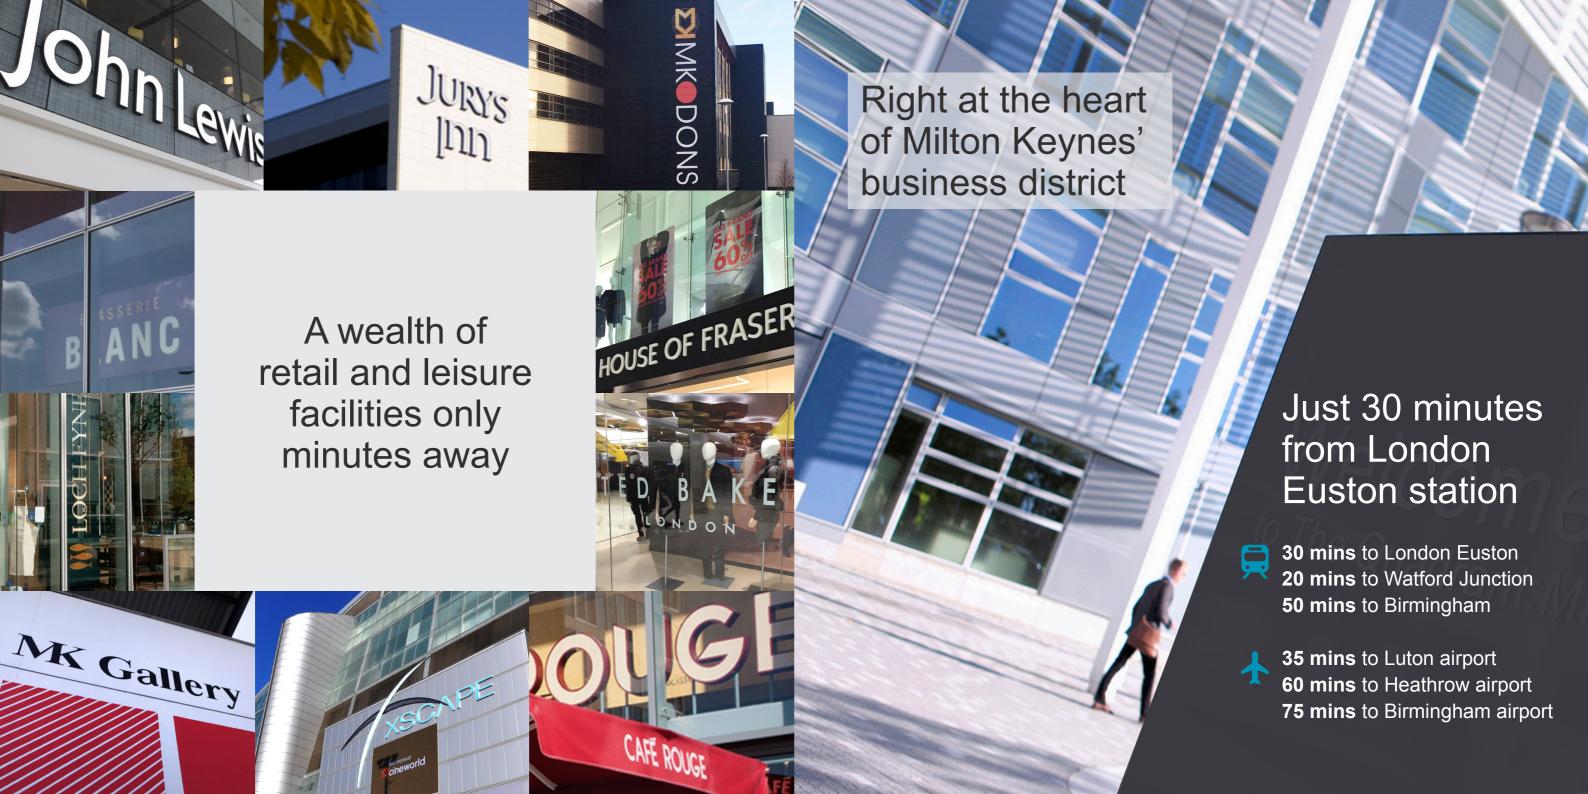

# Prestigious self-contained headquarters office building

The building is currently subject to a comprehensive refurbishment programme.

Available for occupation in March 2017

- Floor to ceiling glazing
- Metal tile suspended ceiling
- LED lights
- Air conditioning

- 150mm raised floors
- 10 person passenger lift
- Secure barrier controlled courtyard
- 13 car parking bays











#### Ground floor offices

3,160 sq ft 293.6 sq m Reception 429 sq ft 39.9 sq m



### First floor offices

3,619 sq ft 336.2 sq m



#### Second floor offices

3,398 sq ft 315.7 sq m



## Only minutes away from Milton Keynes Central station



#### All enquiries to the joint agents



Holly Dawson holly.dawson@bidwells.co.uk



Jonathan Whittle jonathan@louchshacklock.com