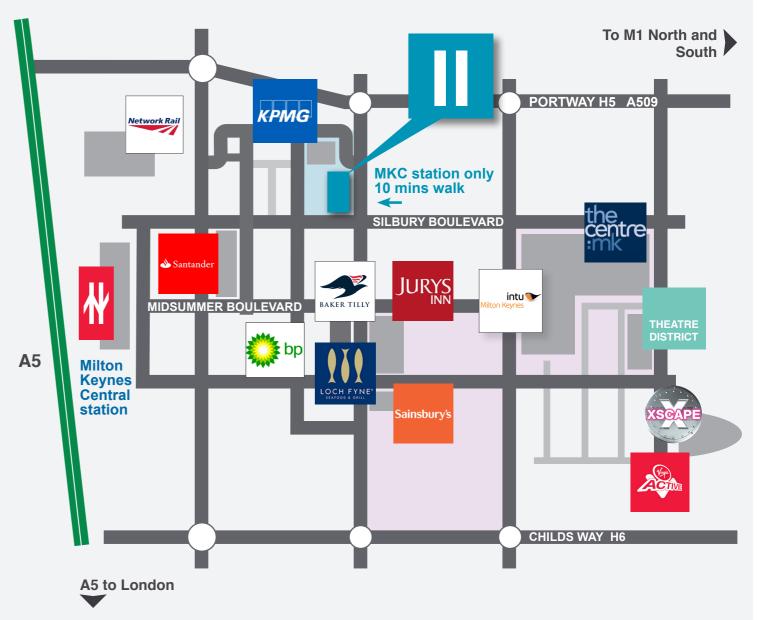

# Prestigious self-contained headquarters office building

The building is currently subject to a comprehensive refurbishment programme.

Available for occupation in March 2017

- Floor to ceiling glazing
- Metal tile suspended ceiling
- LED lights
- Air conditioning

- 150mm raised floors
- 10 person passenger lift
- Secure barrier controlled courtyard
- 13 car parking bays











#### Ground floor offices

3,160 sq ft 293.6 sq m Reception 429 sq ft 39.9 sq m



### First floor offices

3,619 sq ft 336.2 sq m



#### Second floor offices

3,398 sq ft 315.7 sq m



## Only minutes away from Milton Keynes Central station



#### All enquiries to the joint agents



Holly Dawson holly.dawson@bidwells.co.uk



Jonathan Whittle jonathan@louchshacklock.com