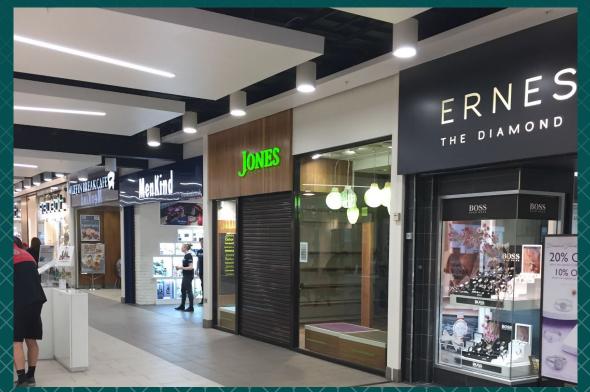

high quality Tenants including Office Shoes, Select, Loungers and The Entertainer, alongside upsizes of Superdry and Deichmann.

The subject property is located on the lower mall opposite Pandora and iStore.

## Accommodation

The property is arranged over one floor providing the following area:

1,474 sq ft (NIA) 136.9 sq m Total 1,474 sq ft (NIA) 136.9 sq m

#### Term

The property is available by way of a new 10 year effective full repairing and insuring lease subject to rent review at year 5.

#### Rent

£80,000 per annum exclusive.

## Service Charge

The service charge attributes for this unit is £9,077 (18/19 per annum)

#### Rates

We are informed by the Local Rating Authority that the rates assessed are as follows:

Rateable Value (18/19): £51,000 Rates Payable (18/19): £24,429



# 23 NEWLAND WALK NORTHAMPTON | NN1 2EW



#### **EPC**

The property benefits from and EPC rating of C. Certificate available on request.

## Legal

Each party is responsible for its own legal costs incurred in this transaction.

## **SUBJECT TO CONTRACT**

### Viewing

For further information, please contact :

#### **Rowen Grandison**

- +44 (0) 207 861 5191
- +44 (0) 7733 303 121

Rowen.grandison@knightfrank.com

#### **David Legat**

- +44 (0) 207 861 5119
- +44 (0) 7973 621 292

David.legat@knightfrank.com

#### **Andrew Gilbert**

- +44 (0) 207 861 1177
- +44 (0) 7917 738 135

Andrew.gilbert@knightfrank.com

Alternatively please contact our Joint Agents BNP Paribas on +44 (0) 20 7629 7282



Important Notice: 1. Particulars: These particulars are not an offer or contract, nor part