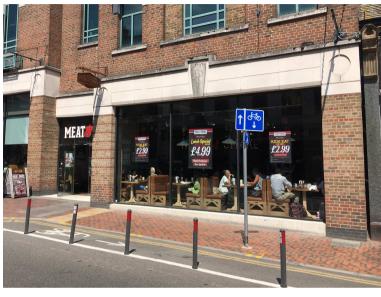

Retailers represented in the scheme include **John Lewis**, Zara, Apple, Next, MAC and Kurt Geiger,

The subject unit benefits from High Street presence close to the one of the main entrances into the shopping centre as well as likes of GBK and Pizza Express. The unit is also opposite the town centres main casual dining cluster of Nando's, Wagamama, Zizzi, Middleton's, Chimichanga and Bella Italia.