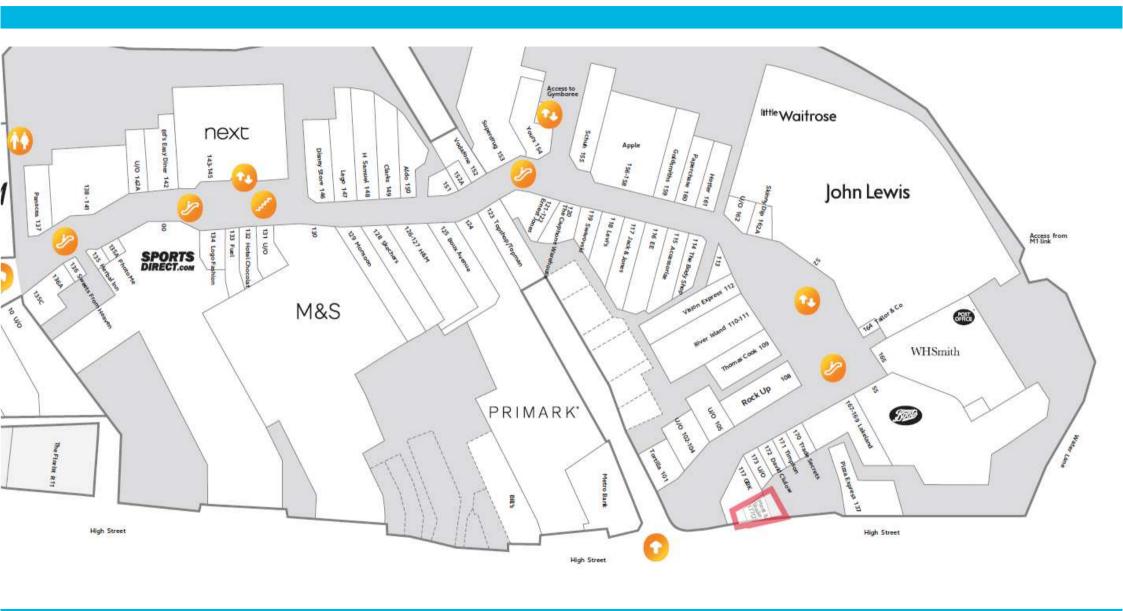

## **LOCATION**

intu Watford is located in the heart of the town centre totalling 1.4 million sq ft following it's recent extension comprising of over 180 shops, kiosks, cafes and restaurants.

Watford is a **top 20 retail** destination alongside Edinburgh and Bristol in CACI's national rankings. The centre attracts well-heeled shoppers from the affluent Home Counties with RENT 83% categorised as ABC1.

Retailers represented in the scheme include **John Lewis**, Zara, Apple, Next, MAC and Kurt Geiger,

The subject unit benefits from High Street presence close to the one of the main entrances into the shopping centre as well as likes of GBK and Pizza Express. The unit is also opposite the town centres main casual dining cluster of Nando's, Wagamama, Zizzi, Middleton's, Chimichanga and Bella Italia.