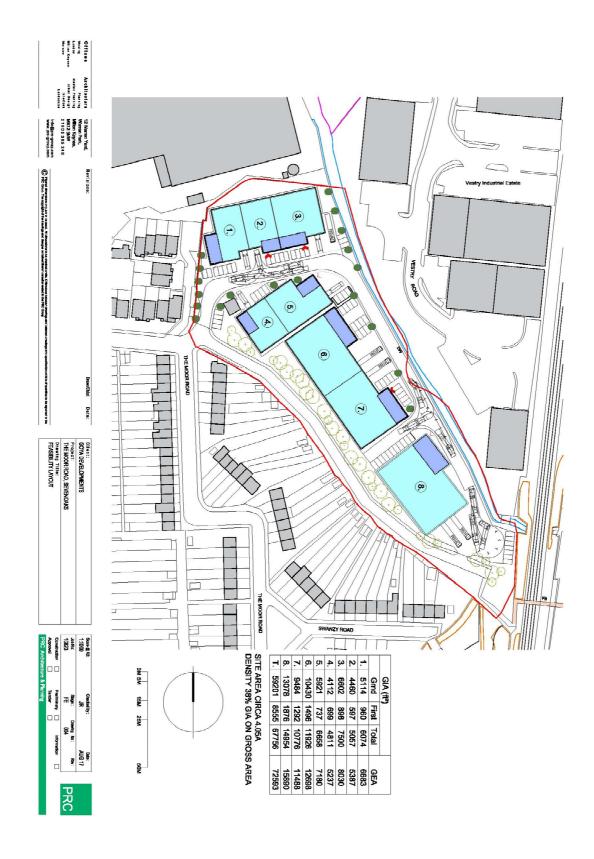

# 5,237 sq ft up to 72,593 sq ft

For further information please contact:-

Richard Turnill richardturnill@watsonday.com

Kevin Dempster kevindemspter@wasonday.com

Stephen Richmond stephen.richmond@altusgroup.com

- Rents exclusive of VAT at 20%
- Schedule should be read in conjunction with agent's particulars
- Floor areas taken from architect's layout plans and are gross external approx.