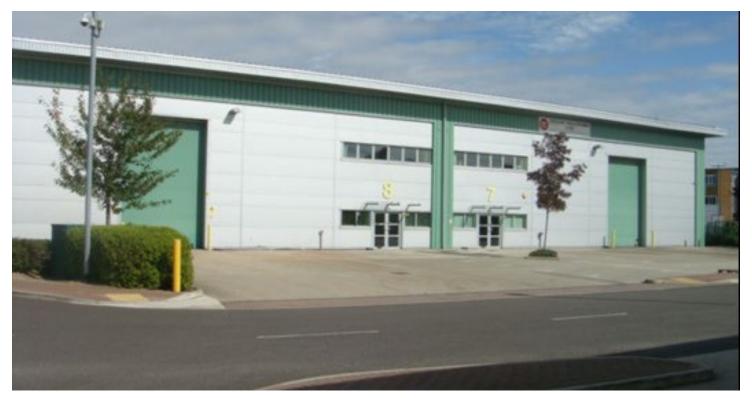

# UNITS 7 & 8 COMMERCE PARK, COMMERCE WAY, CROYDON, SURREY CR0 4YL

INTERCONNECTED INDUSTRIAL / WAREHOUSE UNITS TO LET 20,193 sq ft (1,875.95 sq m)

### **Description**

The premises comprise two interconnecting units of steel portal framed construction, built in 2005.