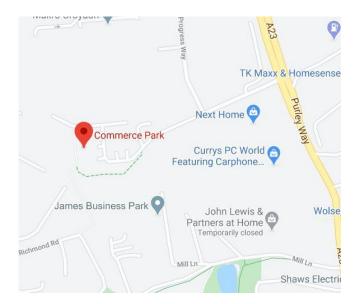

## Location

The property is located on Commerce Park which is accessed via Commerce Way off the A23 Purley Way. There are good road communications with Central London (approx 10 miles to the north) and the M23 / M25 motorways (approx 9 miles to the south. The Croydon Tramlink is within walking distance.

#### **Location Plans**