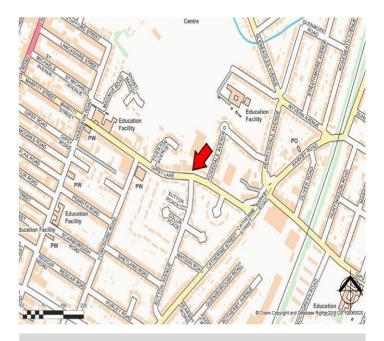

#### Location

The property is situated on Gipsy lane, midway between Catherine Street and Melton Road. Leicester City Centre is situated approximately 1.5 miles to the east and there is easy access to the Outer Ring Road (A563) providing good connectivity with the motorway network.