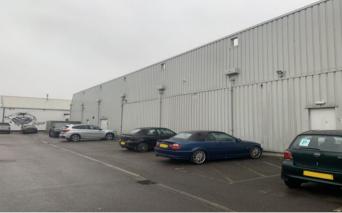

To the rear are three larger warehouse/light industrial units, each with their own self contained access. The accommodation is generally clear span space.

Externally, there is ample yard area and external parking.