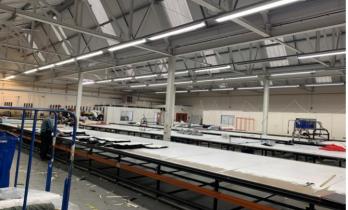

To the rear are three larger warehouse/light industrial units, each with their own self contained access. The accommodation is generally clear span space.

Externally, there is ample yard area and external parking.