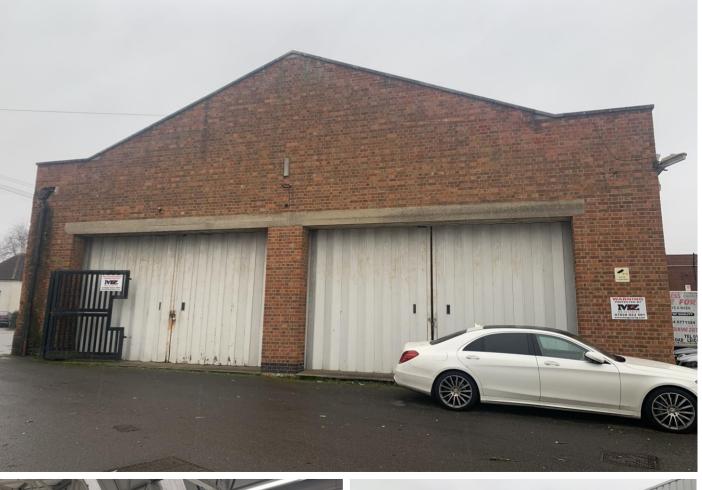

### Industrial/Warehouse Space

92 – 94 Gipsy Lane, Leicester, LE4 6RE

#### **Description**

There are four constituent parts either available separately or as a whole.

Fronting Gipsy Lane is a detached brick built building with double concertina loading doors under a pitched roof