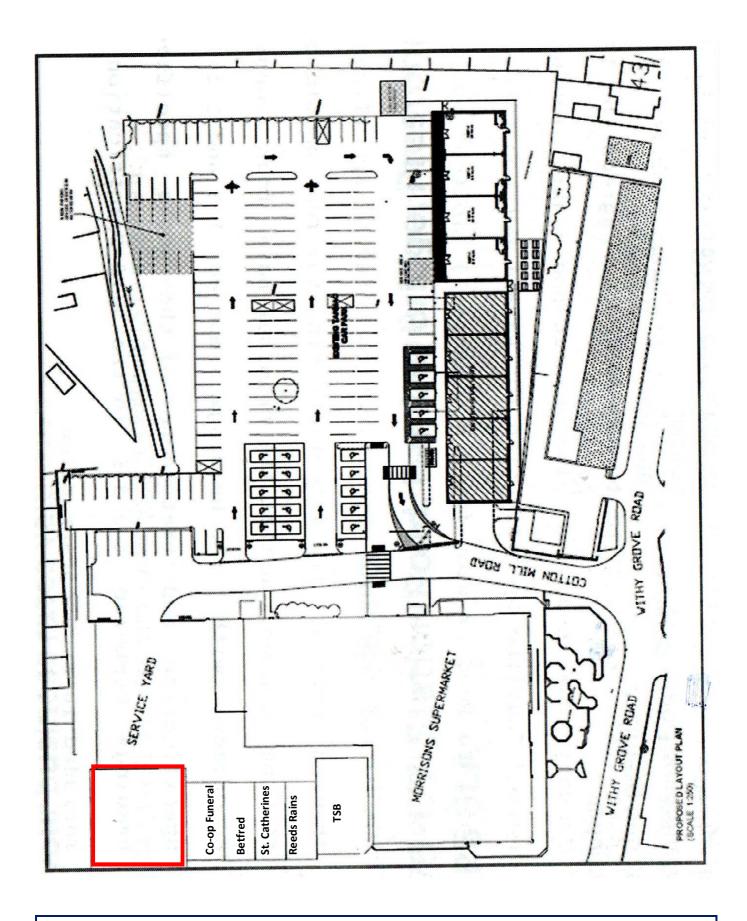

### LOCATION

The premises form part of the prime retail area in the centre of Bamber Bridge with nearby occupiers including Morrisons, Boots, Food Warehouse (Iceland), Betfred, TSB, etc. There is a large public car park to the rear.

### **ACCOMMODATION**

The accommodation is arranged on ground floor only and provides the following net internal floor areas:

Unit 1A Ground Floor 166.2 sq m (1,789 sq ft)

Unit 1B Ground Floor 137 sq m (1,474 sq ft) Staff 23.2 sq m (250 sq ft)