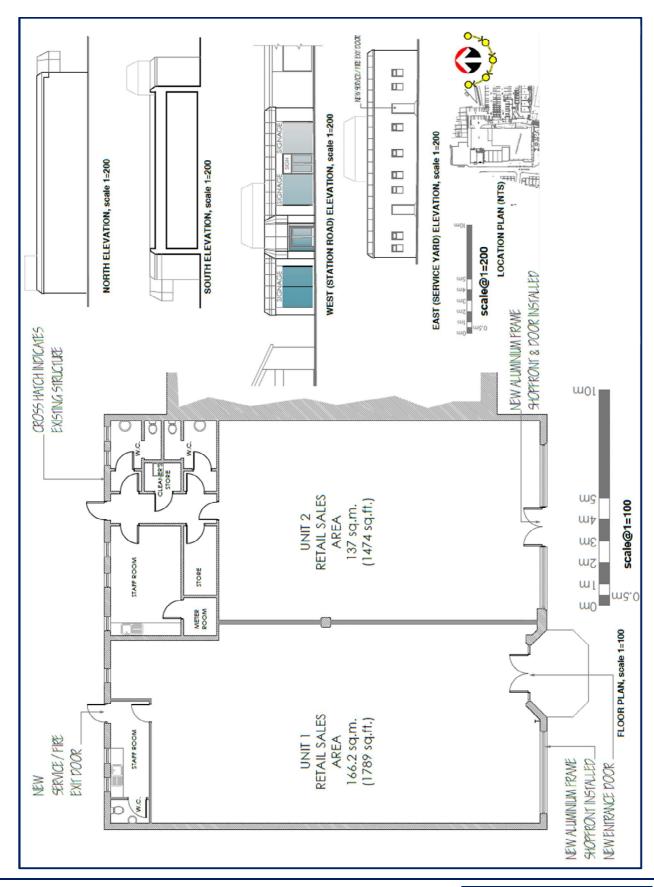

### **ACCOMMODATION**

The accommodation is arranged on ground floor only and provides the following net internal floor areas:

Unit 1A Ground Floor 166.2 sq m (1,789 sq ft)

Unit 1B Ground Floor 137 sq m (1,474 sq ft) Staff 23.2 sq m (250 sq ft)

All measurements have been made in accordance with the RICS Code of Measuring Practice.