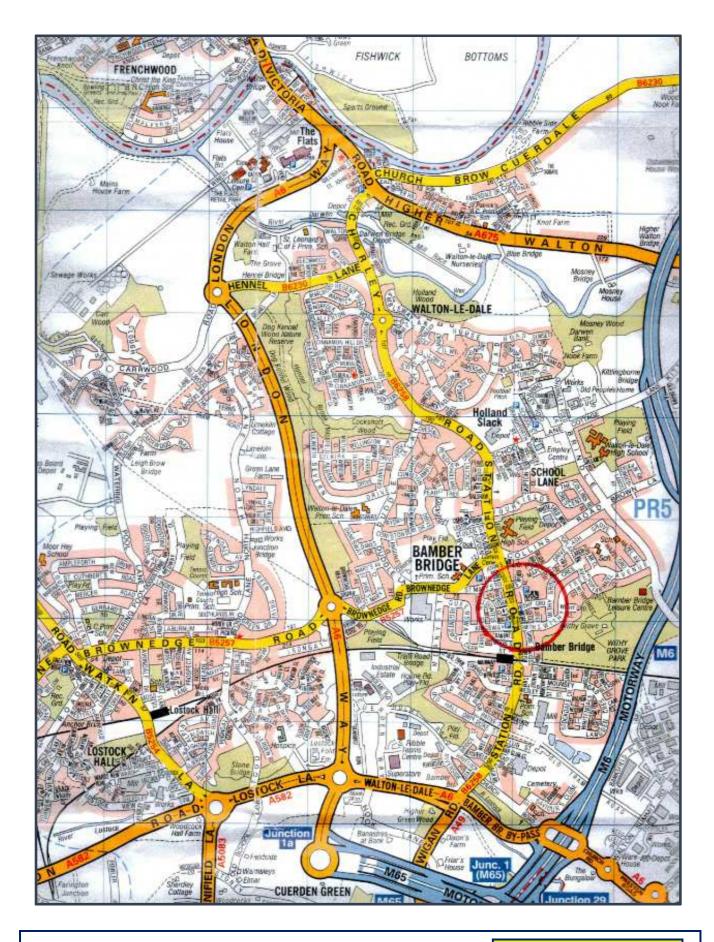

### LOCATION

The premises form part of the prime retail area in the centre of Bamber Bridge with nearby occupiers including Morrisons, Boots, Food Warehouse (Iceland), Betfred, TSB, etc. There is a large public car park to the rear.