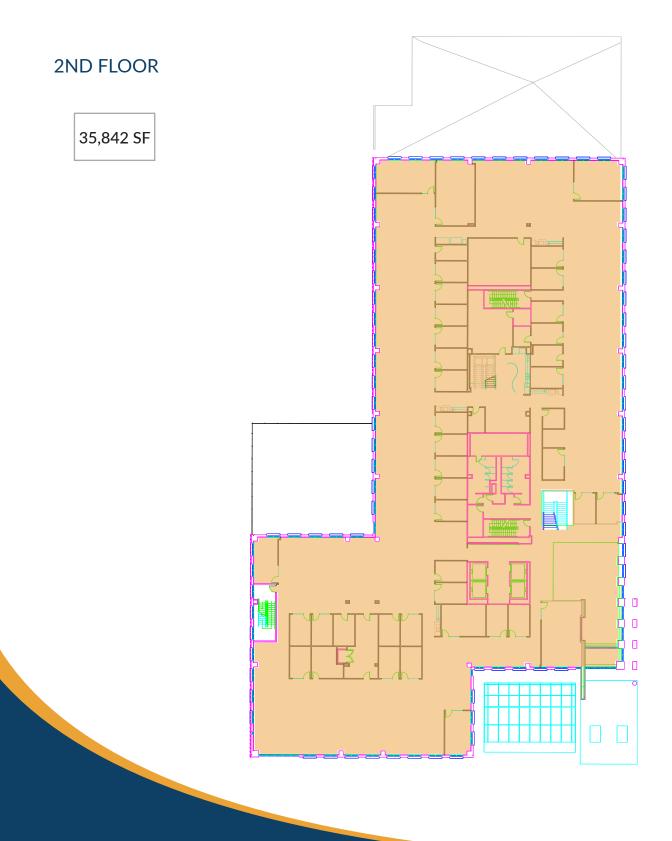

#### SUMMARY

| Leasing Space Available |       |        |         |       |
|-------------------------|-------|--------|---------|-------|
| Floor                   | Suite | RSF    | Rate/YR | Notes |
| 2nd                     |       | 35,842 |         |       |
| Total                   |       | 35,842 |         |       |