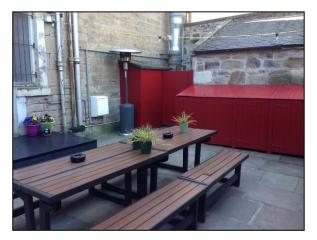

The entrance doorway and signage is located on Academy Street and a large enclosed beer garden lies to the rear of the premises.

The subjects are a single bar operation fitted to an attractive contemporary standard including flagstone floors throughout and exposed stonework with a customer area comprising 3 linked rooms