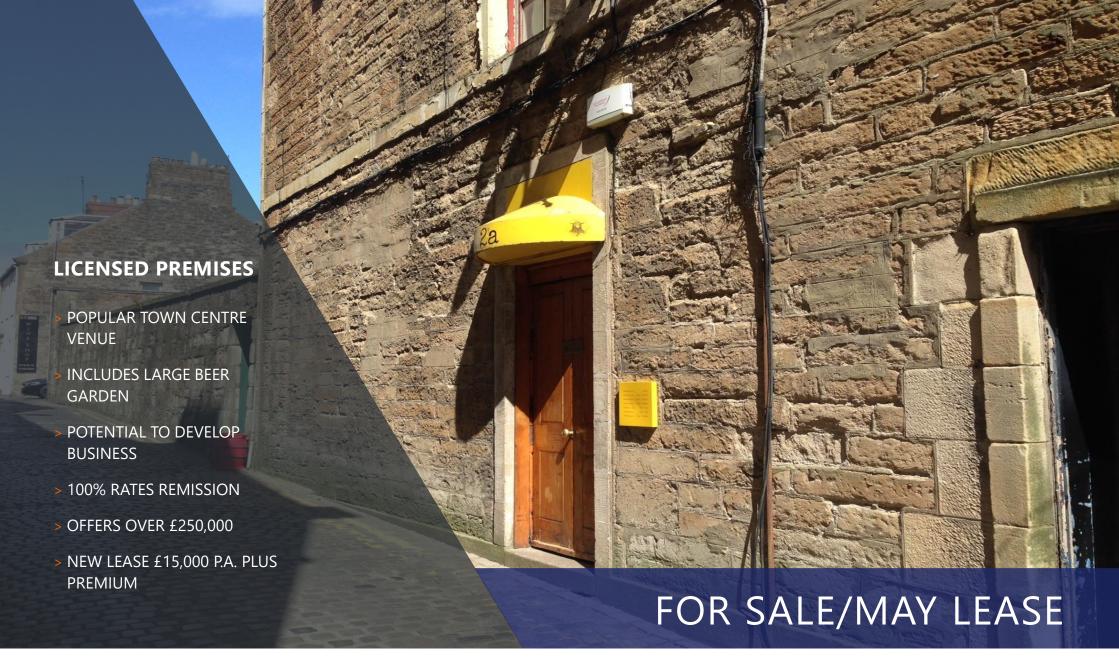

# THE SMOKING GOAT, 2A ACADEMY STREET, AYR, KA7 1HS

### LOCATION

The subjects are located on Academy Street closeby its junction with Sandgate in an established licensed trade circuit within Ayr town centre a number of bars being located on South Harbour Street, Sandgate and surrounding streets.

### THE PROPERTY

The Smoking Goat occupies the basement of a traditional stone and slate tenement building constructed circa 1750 originally for use as a bank vault.

The premises were completely renovated in 2013/14 and works included full re-wire, new plumbing and installation of burglar alarm system, central heating and air extraction systems together with exposure of original sandstone walls and flagstone flooring,

The entrance doorway and signage is located on Academy Street and a large enclosed beer garden lies to the rear of the premises.

The subjects are a single bar operation fitted to an attractive contemporary standard including flagstone floors throughout and exposed stonework with a customer area comprising 3 linked rooms

## THE BUSINESS

The Smoking Goat is a popular and well appointed town centre venue with trade derived from wet sales only although including a fully fitted kitchen which would allow the establishment of a food operation.

The business is currently run under management and trades 6 days a week being closed on a Monday.

Our clients have decided to sell or lease the property to focus on other interests creating an exciting opportunity to further develop a well known business.

#### **PURCHASE PRICE**

Offers over £225,000 are invited plus S.A.V.

# www.shepherd.co.uk

Our clients would consider leasing the property on the basis of a new full repairing and insuring lease of negotiable length at a rental of £15,000 p.a.

Premium offers over £20,000 are invited plus S.A.V.