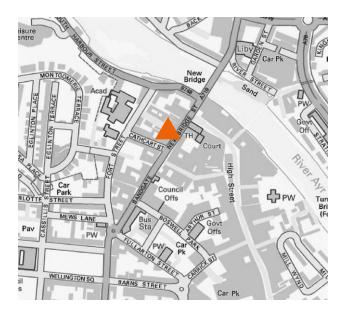

### LOCATION

The subjects are located on Academy Street closeby its junction with Sandgate in an established licensed trade circuit within Ayr town centre a number of bars being located on South Harbour Street, Sandgate and surrounding streets.