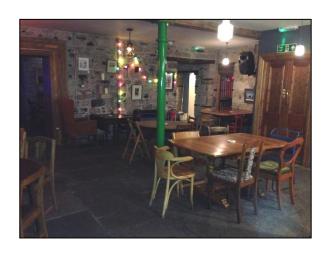

### THE PROPERTY

The Smoking Goat occupies the basement of a traditional stone and slate tenement building constructed circa 1750 originally for use as a bank vault.

The premises were completely renovated in 2013/14 and works included full re-wire, new plumbing and installation of burglar alarm system, central heating and air extraction systems together with exposure of original sandstone walls and flagstone flooring,

The entrance doorway and signage is located on Academy Street and a large enclosed beer garden lies to the rear of the premises.

The subjects are a single bar operation fitted to an attractive contemporary standard including flagstone floors throughout and exposed stonework with a customer area comprising 3 linked rooms