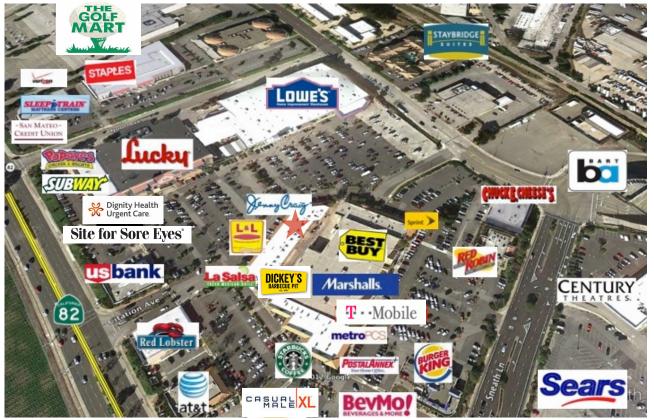

#### **LOCATION**

SAN BRUNO TOWNE CENTER IS LOCATED ON EL CAMINO REAL DIRECTLY OFF HIGHWAY 380; THE CONNECTOR TO HIGHWAYS 280 AND HIGHWAY101.

THE SURROUNDING AREA IS DENSELY POPULATED WITH APPROXIMATELY 124,981 PEOPLE LIVING WITHIN 3 MILES OF THE CENTER. THE BAYHILL OFFICE PARK, HOME TO THE YOUTUBE OFFICES, AND THE TANFORAN MALL ARE BOTH NEXT DOOR.