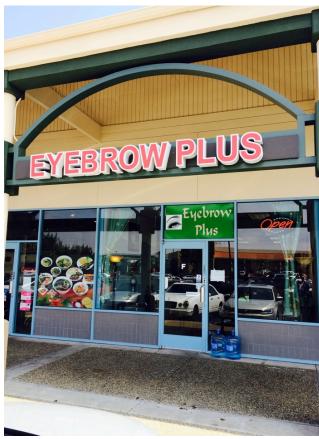

# RETAIL SPACE FOR LEASE - 1230 EL CAMINO REAL, UNIT F

1230 EL CAMINO REAL, UNIT F

**SQUARE FOOTAGE** APPROX. 900 SF

RENT \$4.50 SF/MO. NNN

**NET CHARGES** \$1.75 SF/MO. NNN

**TRAFFIC COUNT** 41,500 ADT

The Berube Company FOR INFORMATION CONTACT LISTING BROKER

# RETAIL SPACE FOR LEASE - 1230 EL CAMINO REAL, UNIT F

**SQUARE FOOTAGE** APPROX. 900 SF

RENT \$4.50 SF/MO. NNN

**NET CHARGES** \$1.75 SF/MO. NNN

# RETAIL SPACE FOR LEASE - 1230 EL CAMINO REAL, UNIT F

**SQUARE FOOTAGE** APPROX. 900 SF

RENT \$4.50 SF/MO. NNN

**NET CHARGES** \$1.75 SF/MO. NNN

TRAFFIC COUNT 41,500 ADT

The Berube Company FOR INFORMATION CONTACT LISTING BROKER