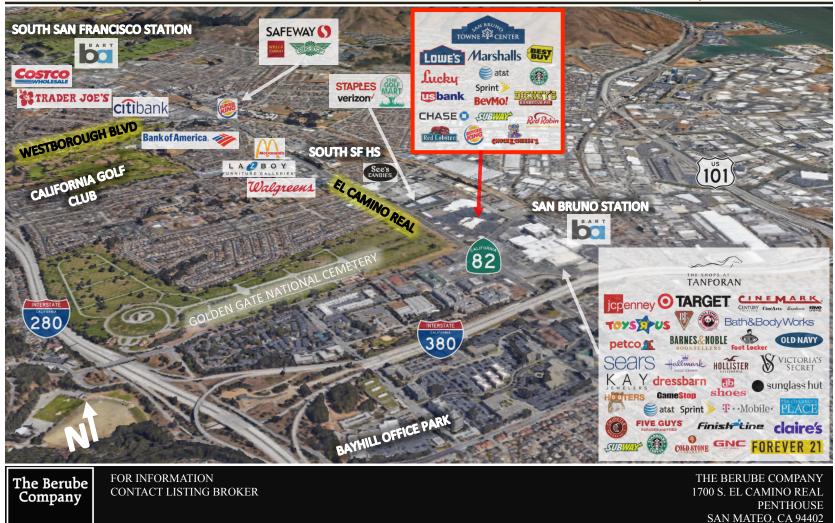

#### **LOCATION**

SAN BRUNO TOWNE CENTER IS LOCATED ON EL CAMINO REAL DIRECTLY OFF HIGHWAY 380; THE CONNECTOR TO HIGHWAYS 280 AND HIGHWAY101.

THE SURROUNDING AREA IS DENSELY POPULATED WITH APPROXIMATELY 124,981 PEOPLE LIVING WITHIN 3 MILES OF THE CENTER. THE BAYHILL OFFICE PARK, HOME TO THE YOUTUBE OFFICES, AND THE TANFORAN MALL ARE BOTH NEXT DOOR.