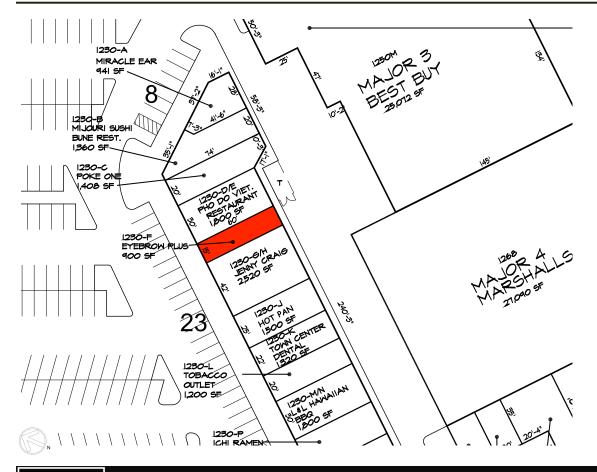

# RETAIL SPACE FOR LEASE - 1230 EL CAMINO REAL, UNIT F

1230 EL CAMINO REAL, UNIT F

**SQUARE FOOTAGE** APPROX. 900 SF

RENT \$4.50 SF/MO. NNN

**NET CHARGES** \$1.75 SF/MO. NNN

**TRAFFIC COUNT** 41,500 ADT

The Berube Company FOR INFORMATION CONTACT LISTING BROKER

#### RETAIL SPACE FOR LEASE - 1230 EL CAMINO REAL, UNIT F

# RETAIL SPACE FOR LEASE - 1230 EL CAMINO REAL, UNIT F

**SQUARE FOOTAGE** APPROX. 900 SF

RENT \$4.50 SF/MO. NNN

**NET CHARGES** \$1.75 SF/MO. NNN

# RETAIL SPACE FOR LEASE - 1230 EL CAMINO REAL, UNIT F

**SQUARE FOOTAGE** APPROX. 900 SF

RENT \$4.50 SF/MO. NNN

**NET CHARGES** \$1.75 SF/MO. NNN

TRAFFIC COUNT 41,500 ADT

The Berube Company FOR INFORMATION CONTACT LISTING BROKER