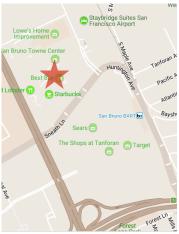

#### **LOCATION**

SAN BRUNO TOWNE CENTER IS LOCATED ON EL CAMINO REAL DIRECTLY OFF HIGHWAY 380; THE CONNECTOR TO HIGHWAYS 280 AND HIGHWAY101.

THE SURROUNDING AREA IS DENSELY POPULATED WITH APPROXIMATELY 124,981 PEOPLE LIVING WITHIN 3 MILES OF THE CENTER. THE BAYHILL OFFICE PARK, HOME TO THE YOUTUBE OFFICES, AND THE TANFORAN MALL ARE BOTH NEXT DOOR.