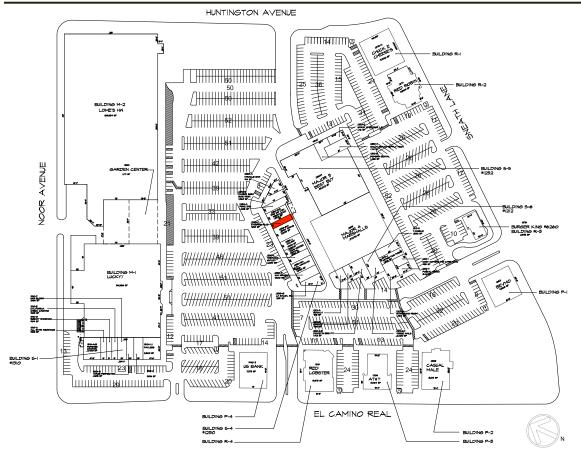

#### **LOCATION**

SAN BRUNO TOWNE CENTER IS LOCATED ON EL CAMINO REAL DIRECTLY OFF HIGHWAY 380; THE CONNECTOR TO HIGHWAYS 280 AND HIGHWAY101.

THE SURROUNDING AREA IS DENSELY POPULATED WITH APPROXIMATELY 124,981 PEOPLE LIVING WITHIN 3 MILES OF THE CENTER. THE BAYHILL OFFICE PARK, HOME TO THE YOUTUBE OFFICES, AND THE TANFORAN MALL ARE BOTH NEXT DOOR.