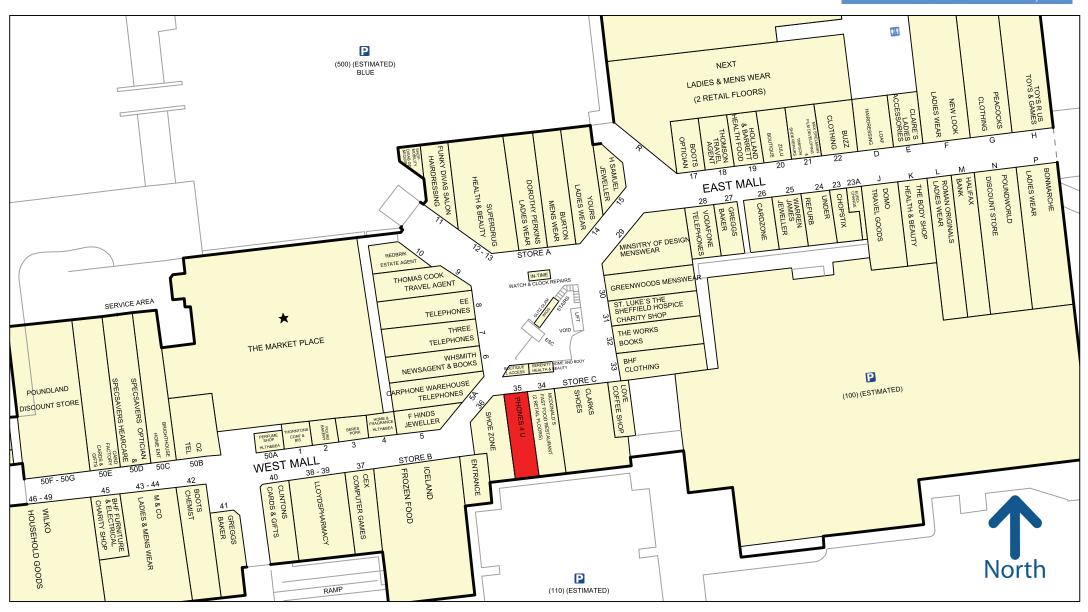

#### Location

The premises occupy a prime trading location in the Central Atrium close to Clarks Shoes and Carphone Warehouse. Other nearby retailers include Superdry and Shoezone

#### 50 metres

Map data

For more information on our products and services: www.experian.co.uk/goad | goad.sales@uk.experian.com | 0845 601 6011

Experian Goad Plan Created: 06/08/2018 Created By: Douglas Stevens