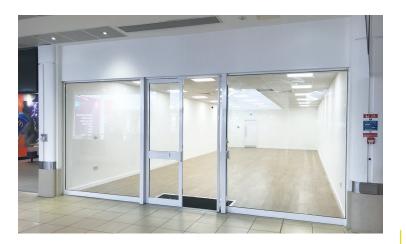

#### Location

The premises occupy a prime trading location in the Central Atrium close to Clarks Shoes and Carphone Warehouse. Other nearby retailers include Superdry and Shoezone

#### Accommodation

The premises are arranged over ground floor and basement providing the following approximate floor areas (Subject to onsite verification):-

Ground Floor Sales 1,255 sq ft 116.58 sq m Basement Storage 590 sq ft 54.81 sq m

# Unit 35, Central Atrium Crystal Peaks Shopping Centre

PRIME RETAIL UNIT TO LET Subject to Vacant Possession