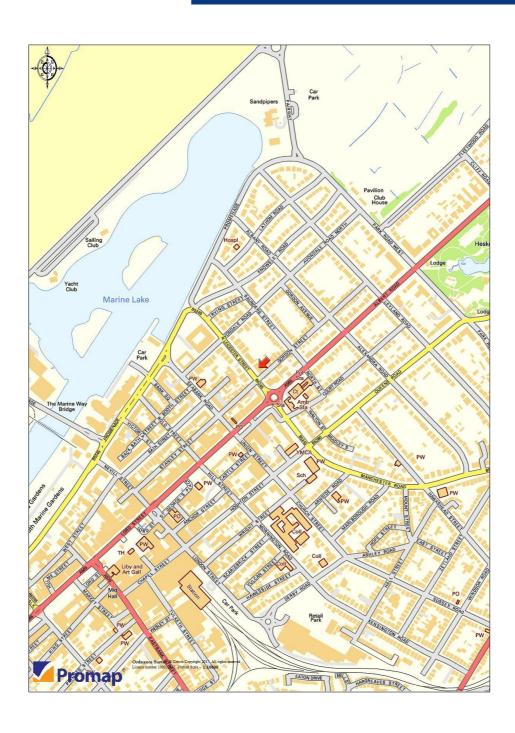

## Location:

The property is situated at the junction of Leicester Street and Albert Road in Southport Town Centre. It is located at the northerly end of Lord Street, adjacent to all amenities and benefits from excellent public transport links with Mersey Rail at Southport Station, located within 0.5 miles (0.8 km) of the property.