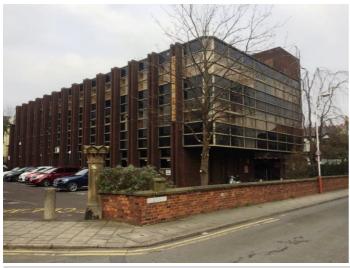

## Description:

The property comprises of a modern 3 storey town centre office building of brick construction with aluminium framed windows to all elevations.

The accommodation is situated on the first floor and has been refurbished. It benefits from gas fired central heating and good natural illumination. Additional lighting is provided by category 2 lighting set within a suspended ceiling. Ladies and gents WC's are situated on alternate floors throughout the building.