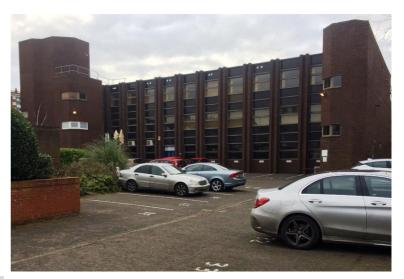

## Description:

The property comprises of a modern 3 storey town centre office building of brick construction with aluminium framed windows to all elevations.

The accommodation is situated on the first floor and has been refurbished. It benefits from gas fired central heating and good natural illumination. Additional lighting is provided by category 2 lighting set within a suspended ceiling. Ladies and gents WC's are situated on alternate floors throughout the building.

#### Terms:

The suite is available at a rental of £9,870 per annum exclusive.

Car parking spaces are available at £500 per space per annum, exclusive.