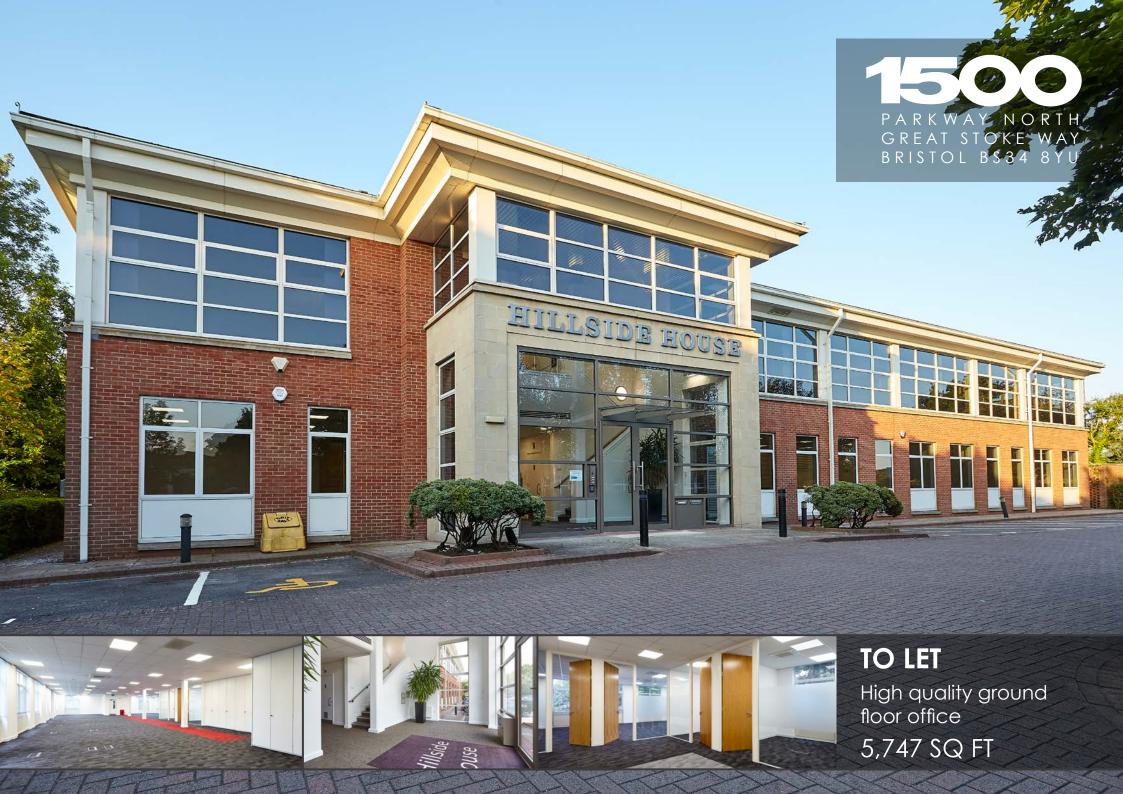

## **DESCRIPTION**

1500 Parkway North is a well presented two storey modern office building situated in a prominent position at the entrance of the park. The common parts of the building have been extensively refurbished by the landlords and feature a double height reception area, impressive entrance and fully modernised washroom facilities.

The available office space is located on the ground floor and offers a rare opportunity for fast growing organisations looking for immediate occupation. The office areas have also been recently refurbished and offer an open plan layout with newly installed cost effective LED lighting, modern meeting rooms and private offices. In addition there is a high quality break out and kitchen area along with a dedicated server room and shower facilities. The offices have raised floors, comfort cooling and heating as well as a suspended ceiling.

### **ACCOMMODATION**

Ground Floor 5,747 sq ft 533.90 sq m