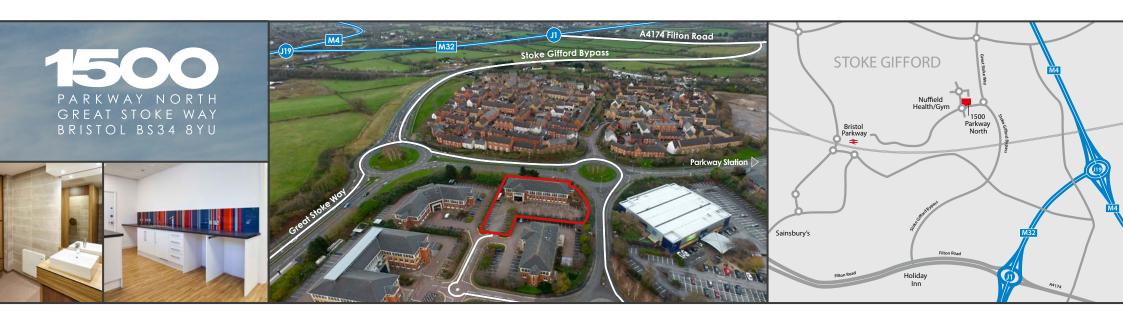

## **LOCATION**

Parkway North is an established high quality landscaped business park, located just south of the M4 and 6 miles north east of Bristol city centre. It is situated within walking distance of Bristol Parkway railway station, which offers significantly reduced journey times to London Paddington on the newly electrified mainline. Due to the recently opened Stoke Gifford Bypass, road communications to the office park are greatly improved with an approx. journey time to the M4 now taking just 6 minutes. Local road links have also been greatly improved.