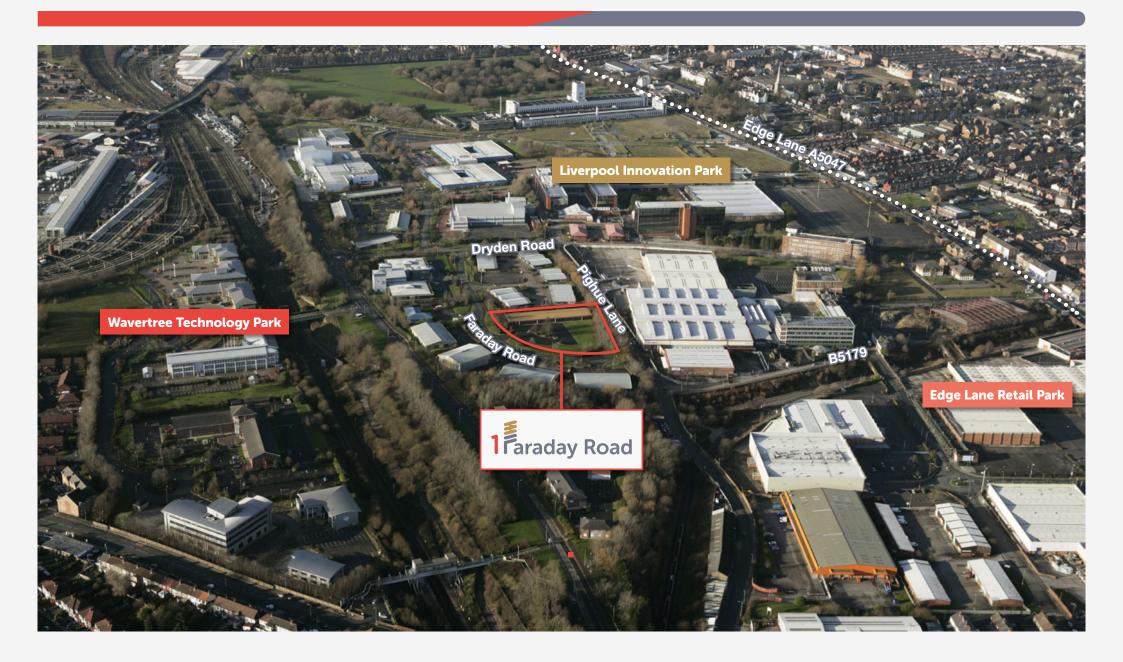

## Location

The property is situated on Faraday Road within Wavertree Technology Park and lies approximately 3 miles east of Liverpool city centre. The property is approximately 1 mile from the Rocket, the intersection of the M62/A5058 Queens Drive and A5047 Edge Lane.

Public transport links are excellent being served by several local bus routes whilst Wavertree Technology Park train station is within walking distance.

1 araday Road

Overview Location Aerial Description Accommodation Gallery Further Information Contact