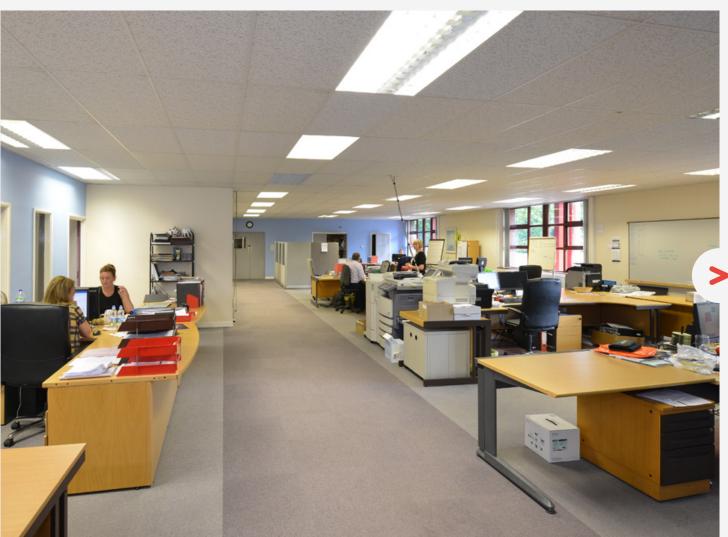

# **Description**

Built circa 1990, the property is of steel portal frame construction and comprises of a detached modern office facility which is situated within a substantial site. Internally, the property has been subdivided to provide a range of open plan and private office areas, training and conference rooms. Additionally, there is a small workshop area with mezzanine storage above.