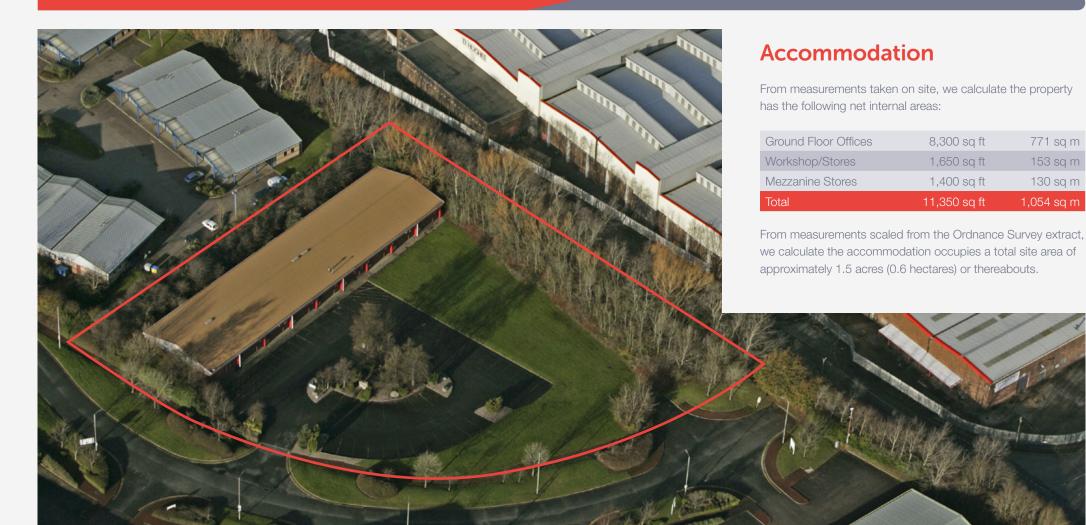

## Detached office building

- Ample car parking plus expansion land
- 11,350 sq ft (1,054 sq m) on a site of 1.5 acres (0.6 hectares) approx
- Sought after location close to Rocket (M62/A5058/A5047) intersection

Overview Location Description Accommodation Gallery **Further Information** Contact

771 sq m

153 sq m

130 sq m

1 Faraday Road

Overview Location Aerial Description Accommodation Gallery Further Information Contact