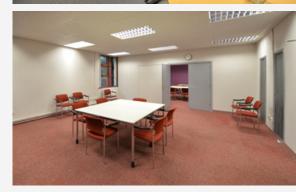

# **Description**

Built circa 1990, the property is of steel portal frame construction and comprises of a detached modern office facility which is situated within a substantial site. Internally, the property has been subdivided to provide a range of open plan and private office areas, training and conference rooms. Additionally, there is a small workshop area with mezzanine storage above.