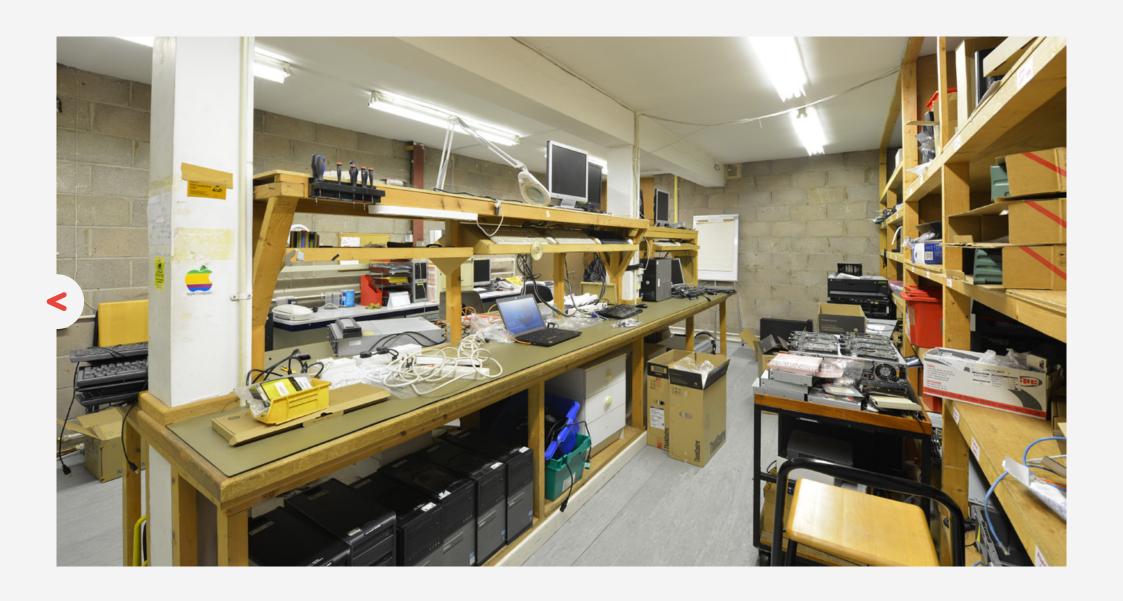

# **Description**

Built circa 1990, the property is of steel portal frame construction and comprises of a detached modern office facility which is situated within a substantial site. Internally, the property has been subdivided to provide a range of open plan and private office areas, training and conference rooms. Additionally, there is a small workshop area with mezzanine storage above.

### **Services**

We understand that all mains services are connected to the property including a three phase power supply. The accommodation is currently heated via a gas fired central heating system. Male, female and disabled toilets together with kitchen and canteen facilities are provided