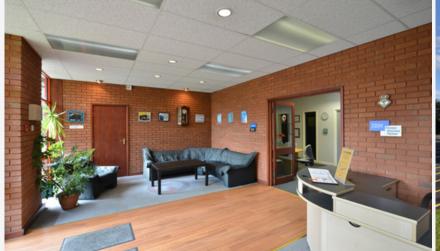

# **Description**

Built circa 1990, the property is of steel portal frame construction and comprises of a detached modern office facility which is situated within a substantial site. Internally, the property has been subdivided to provide a range of open plan and private office areas, training and conference rooms. Additionally, there is a small workshop area with mezzanine storage above.