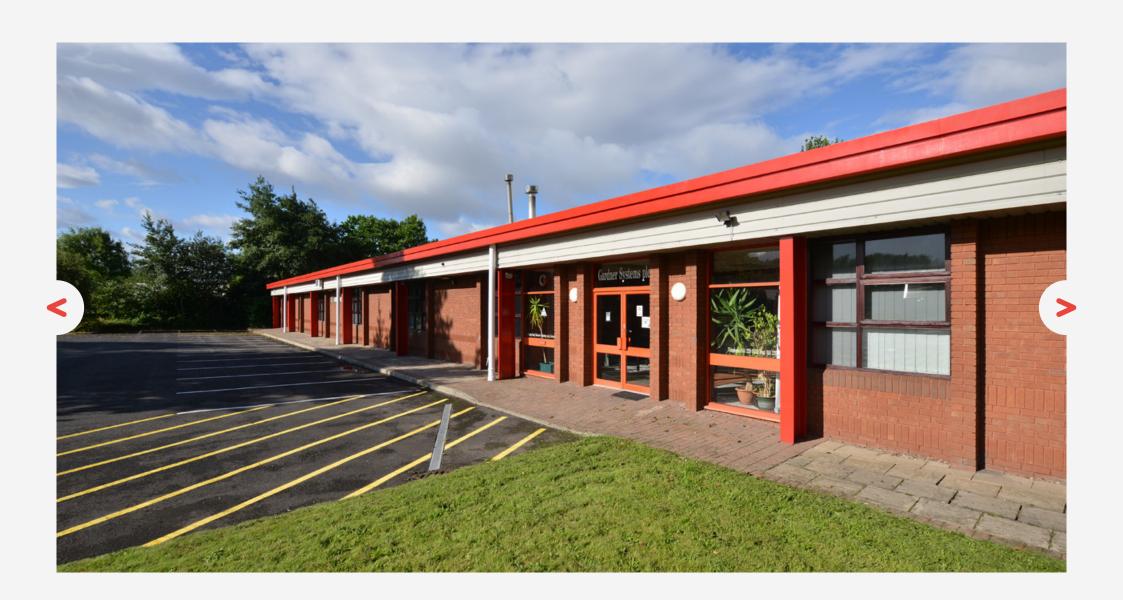

# **Description**

Built circa 1990, the property is of steel portal frame construction and comprises of a detached modern office facility which is situated within a substantial site. Internally, the property has been subdivided to provide a range of open plan and private office areas, training and conference rooms. Additionally, there is a small workshop area with mezzanine storage above.

Externally, the site benefits from a generous amount of on-site car parking together with land for future expansion if required.