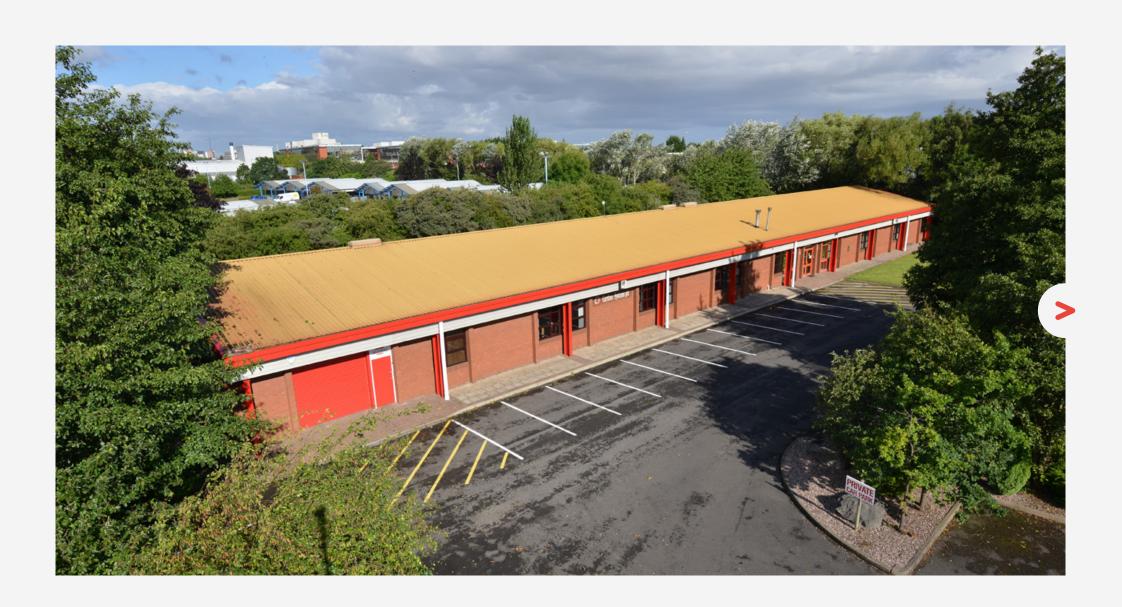

# **Description**

Built circa 1990, the property is of steel portal frame construction and comprises of a detached modern office facility which is situated within a substantial site. Internally, the property has been subdivided to provide a range of open plan and private office areas, training and conference rooms. Additionally, there is a small workshop area with mezzanine storage above.

Externally, the site benefits from a generous amount of on-site car parking together with land for future expansion if required.