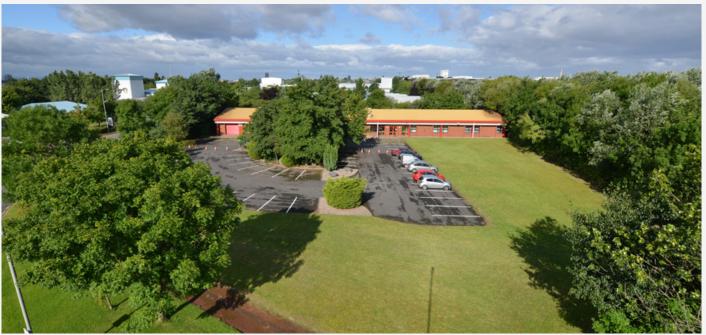

## Detached office building

- Ample car parking plus expansion land
- 11,350 sq ft (1,054 sq m) on a site of 1.5 acres (0.6 hectares) approx
- Sought after location close to Rocket (M62/A5058/A5047) intersection

Externally, the site benefits from a generous amount of on-site car parking together with land for future expansion if required.