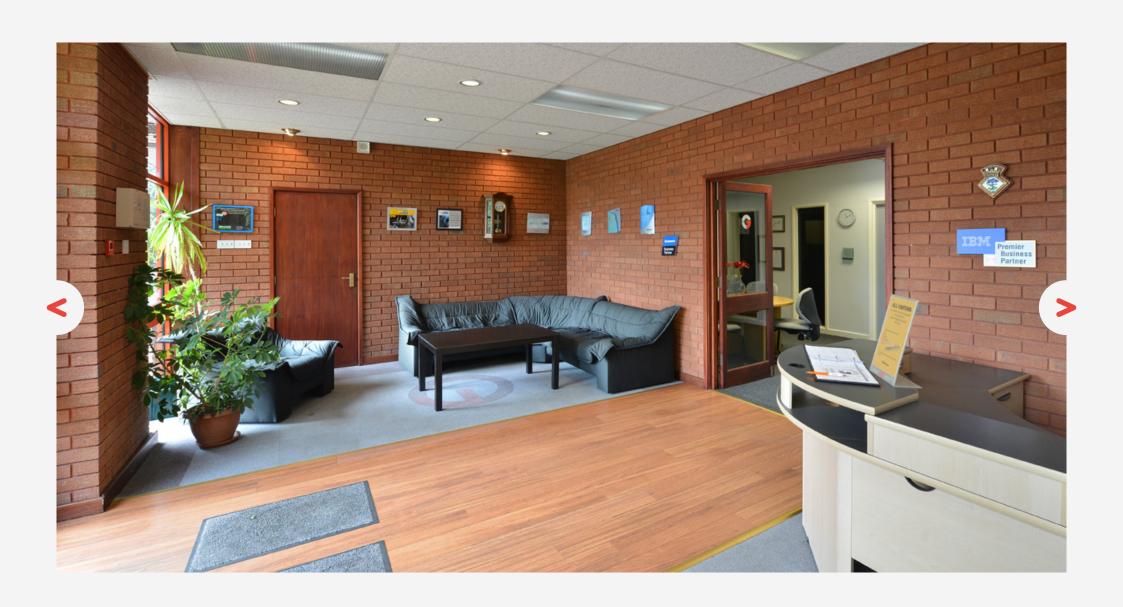

# **Description**

Built circa 1990, the property is of steel portal frame construction and comprises of a detached modern office facility which is situated within a substantial site. Internally, the property has been subdivided to provide a range of open plan and private office areas, training and conference rooms. Additionally, there is a small workshop area with mezzanine storage above.