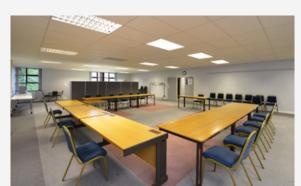

# **Description**

Built circa 1990, the property is of steel portal frame construction and comprises of a detached modern office facility which is situated within a substantial site. Internally, the property has been subdivided to provide a range of open plan and private office areas, training and conference rooms. Additionally, there is a small workshop area with mezzanine storage above.