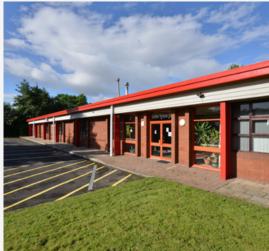

# **Description**

Built circa 1990, the property is of steel portal frame construction and comprises of a detached modern office facility which is situated within a substantial site. Internally, the property has been subdivided to provide a range of open plan and private office areas, training and conference rooms. Additionally, there is a small workshop area with mezzanine storage above.

Externally, the site benefits from a generous amount of on-site car parking together with land for future expansion if required.