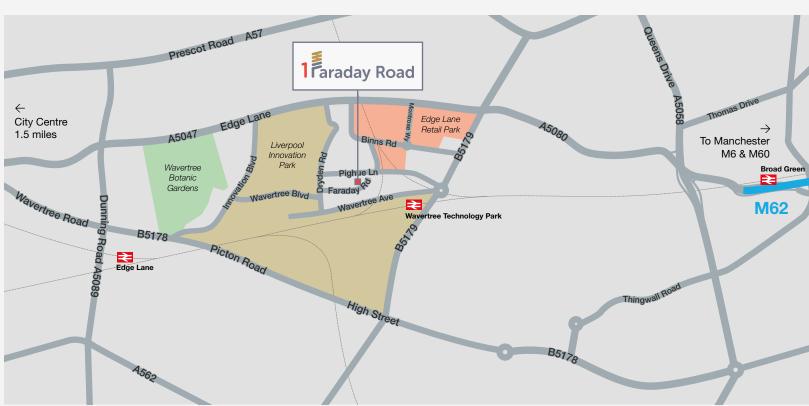

## Location

The property is situated on Faraday Road within Wavertree Technology Park and lies approximately 3 miles east of Liverpool city centre. The property is approximately 1 mile from the Rocket, the intersection of the M62/A5058 Queens Drive and A5047 Edge Lane.

Public transport links are excellent being served by several local bus routes whilst Wavertree Technology Park train station is within walking distance.

1 araday Road

Overview Location Aerial Description Accommodation Gallery Further Information Contact