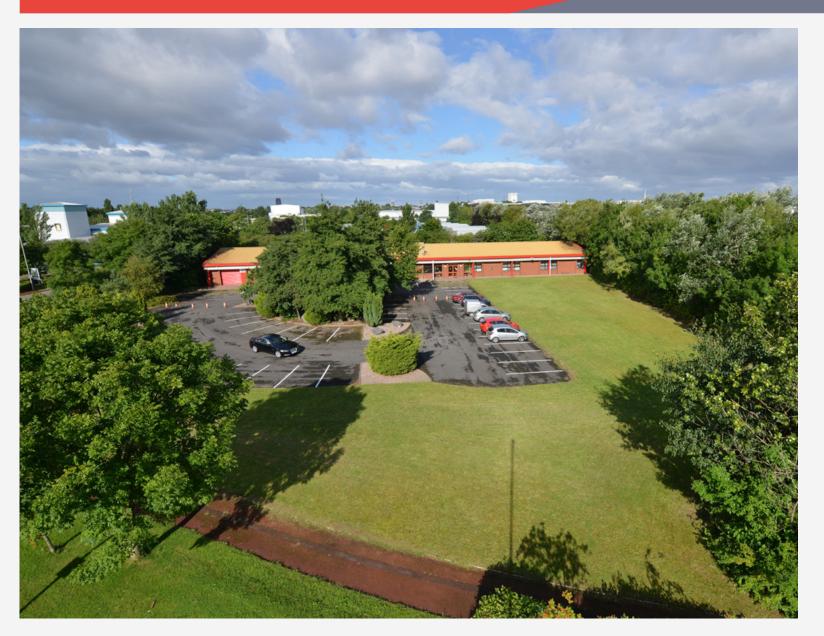

## Location

The property is situated on Faraday Road within Wavertree Technology Park and lies approximately 3 miles east of Liverpool city centre. The property is approximately 1 mile from the Rocket, the intersection of the M62/A5058 Queens Drive and A5047 Edge Lane.

Externally, the site benefits from a generous amount of on-site car parking together with land for future expansion if required.