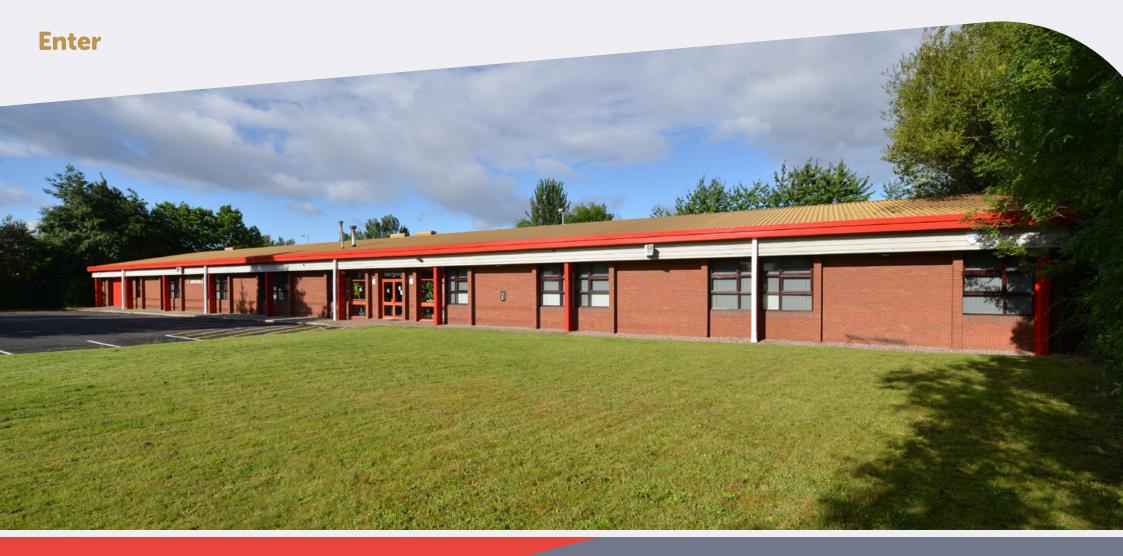

# **Description**

Built circa 1990, the property is of steel portal frame construction and comprises of a detached modern office facility which is situated within a substantial site. Internally, the property has been subdivided to provide a range of open plan and private office areas, training and conference rooms. Additionally, there is a small workshop area with mezzanine storage above.

Externally, the site benefits from a generous amount of on-site car parking together with land for future expansion if required.