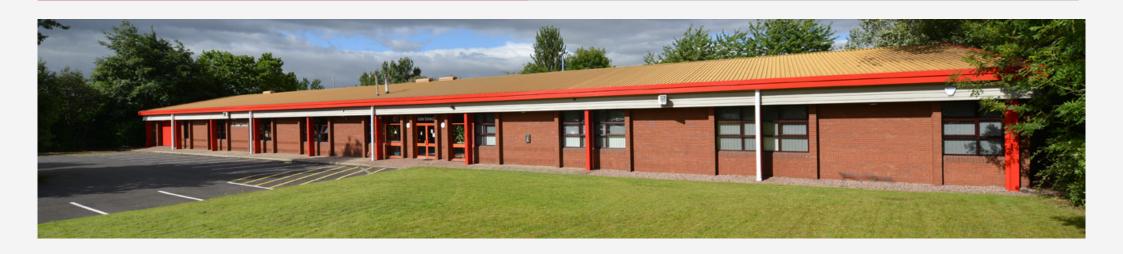

## Location

The property is situated on Faraday Road within Wavertree Technology Park and lies approximately 3 miles east of Liverpool city centre. The property is approximately 1 mile from the Rocket, the intersection of the M62/A5058 Queens Drive and A5047 Edge Lane.

# **Description**

Built circa 1990, the property is of steel portal frame construction and comprises of a detached modern office facility which is situated within a substantial site. Internally, the property has been subdivided to provide a range of open plan and private office areas, training and conference rooms. Additionally, there is a small workshop area with mezzanine storage above.