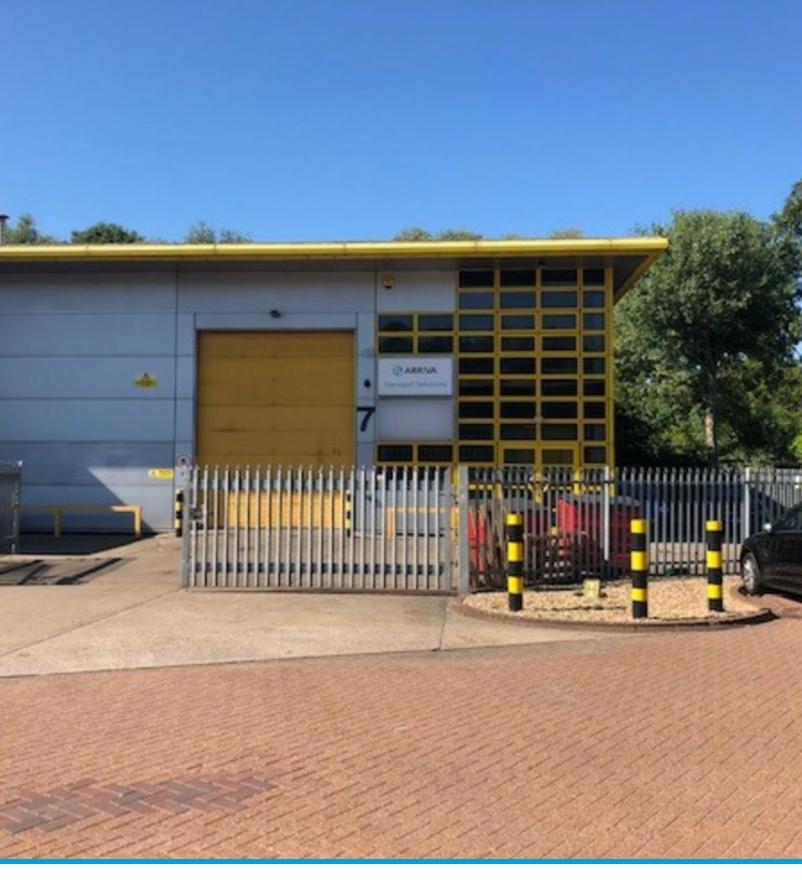

# Prime industrial unit on a gated estate within an established Zone 2 location.

The unit is to be fully refurbished and comprises of a modern single storey warehouse of steel frame construction. The unit benefits from a full height loading door as well as a secure yard with ample car parking.

#### **Highlights**

- To be refurbished
- 7.5m eaves height
- 4.85m loading door
- Self-contained yard with good car parking
- · First floor offices
- 3 phase power
- Gated estate