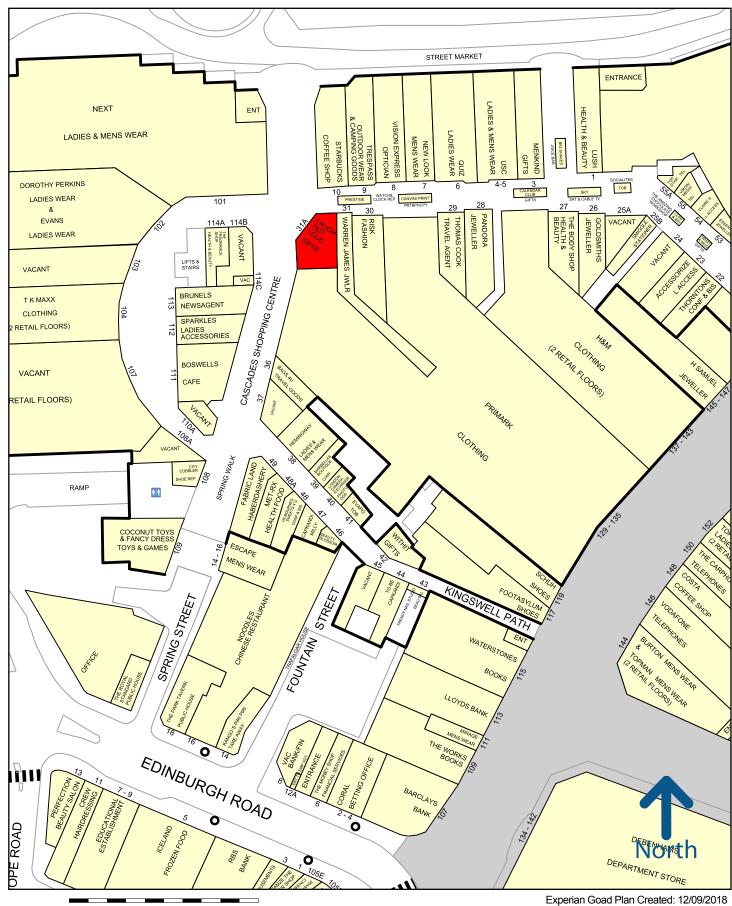

#### **LOCATION**

The Cascades is the predominant shopping centre in Portsmouth City Centre, anchored by **Primark, H&M** and **Next**. On average the centre receives 192,000 visitors per week and is serviced by in excess of 1,000 adjacent car parking spaces.

The shop is located between Warren James and the entrance to Primark with Starbucks, Next and one of the main entrances to The Cascades from Charlotte Street Car Park opposite. Other nearby occupiers include Trespass, TK Maxx. Pandora and Quiz.