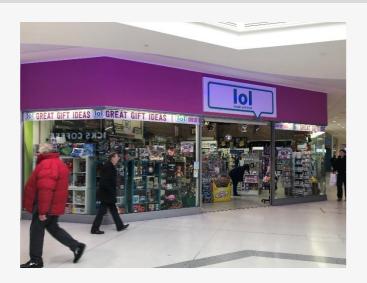

# UNIT 31A CASCADES SHOPPING CENTRE

The shop is located between Warren James and the entrance to Primark with Starbucks, Next and one of the main entrances to The Cascades from Charlotte Street Car Park opposite. Other nearby occupiers include Trespass, TK Maxx. Pandora and Quiz.