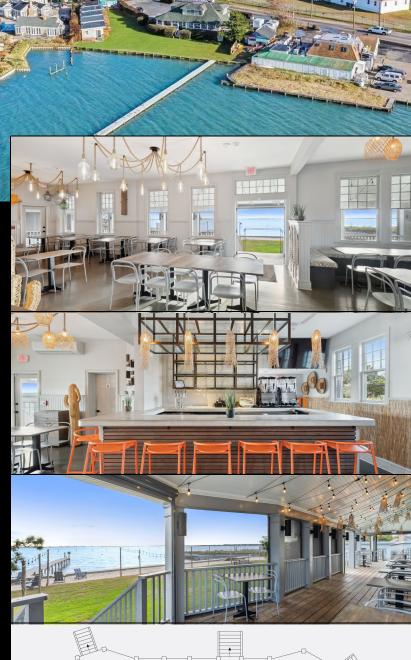

## 32 Lighthouse Rd, Hampton Bays

Iconic 1,890sf waterfront restaurant & bar in Hampton Bays featuring gorgeous sunset views that can be seen from the interior dining room / bar, outdoor dining deck, & events lawn. Premium, retractable sun shades allow for comfortable outdoor dining. Full service kitchen. Laundry, storage, bath, & office in the basement. The large grass lawn overlooking the water can host up to 300 guests for events.

The building recently underwent interior & exterior renovations. On premises is a popular 13-key Inn; creating a captured audience for the restaurant.

1,890 SQUARE FEET

117