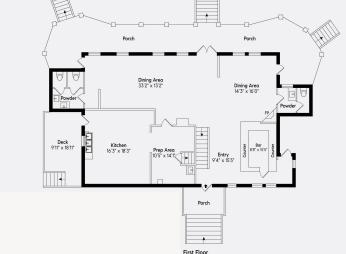

## 32 Lighthouse Rd, Hampton Bays

Iconic 1,890sf waterfront restaurant & bar in Hampton Bays featuring gorgeous sunset views that can be seen from the interior dining room / bar, outdoor dining deck, & events lawn. Premium, retractable sun shades allow for comfortable outdoor dining. Full service kitchen. Laundry, storage, bath, & office in the basement. The large grass lawn overlooking the water can host up to 300 guests for events.